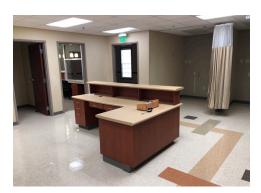

## PROPERTY DETAILS

- » 8,023 SF\* entire building Available immediately Master lease expiration 9/30/2024 \*Not demisable
- » Built in 1997, renovated in 2014
- » Located in North Durham, Zoned OI(D)
- » Building signage available

## ENTIRE BUILDING • 8,023 SF

The information contained herein was obtained from sources believed reliable; however, Trinity Partners makes no guarantees, warranties, or representations as to the completeness or accuracy thereof. The presentation of this property is submitted subject to errors, omissions, changes of price or conditions prior to sale or lease, or withdrawal without notice.