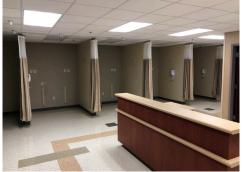

## PROPERTY DETAILS

- » 8,023 SF\* entire building Available immediately Master lease expiration 9/30/2024 \*Not demisable
- » Built in 1997, renovated in 2014
- » Located in North Durham, Zoned OI(D)
- » Building signage available

## ENTIRE BUILDING • 8,023 SF

The information contained herein was obtained from sources believed reliable; however, Trinity Partners makes no guarantees, warranties, or representations as to the completeness or accuracy thereof. The presentation of this property is submitted subject to errors, omissions, changes of price or conditions prior to sale or lease, or withdrawal without notice.