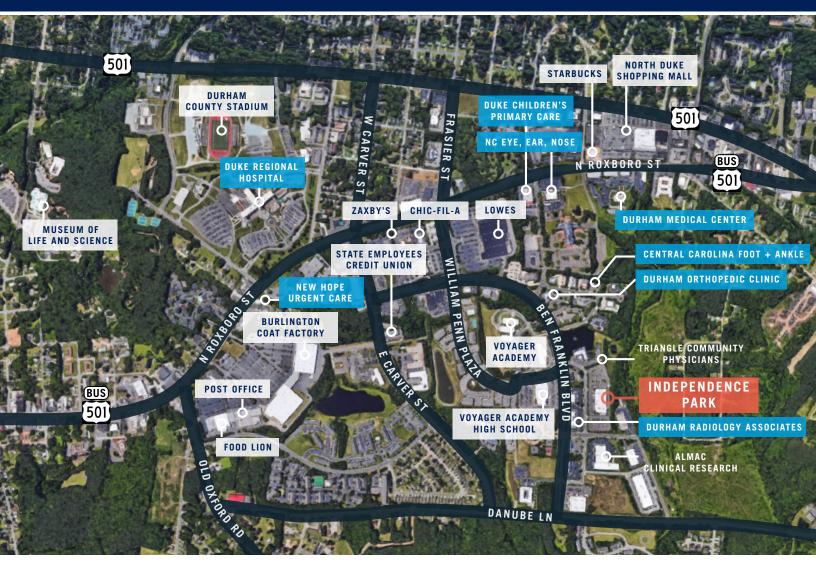

## SUBLEASE

**LEASE RATE:** \$19.00 PSF full service, net of janitorial

MEDICAL

**AMENITIES / SERVICES** 

DEMOGRAPHICS

## TRAFFIC COUNTS

| N Duke St &    | 27,500 |
|----------------|--------|
| Frasier St     | VPD    |
| N Roxboro St & | 18,000 |
| Carver St      | VPD    |
| N Roxboro St & | 16,409 |
| Pacific Ave    | VPD    |