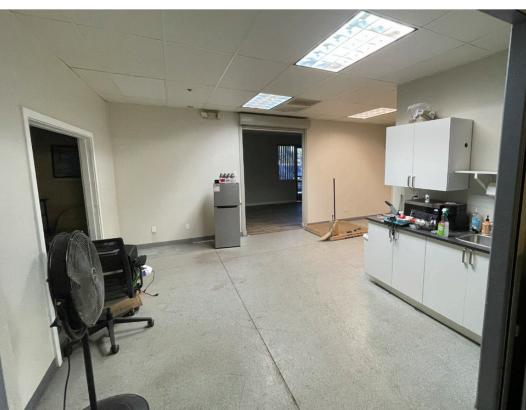

# INTERIOR PHOTOS

# Property Highlights

- Move-In Ready Warehouse Space Available For Lease
- 15% Office and 85% Warehouse
- 100% Air Conditioned Warehouse
- 16' Clear Height
- Immediate Access To Loop 101 & I-17