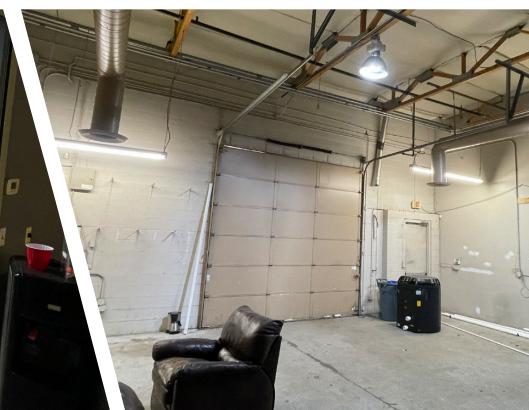

# INTERIOR PHOTOS

# Property Highlights

- Move-In Ready Warehouse Space Available For Lease
- 15% Office and 85% Warehouse
- 100% Air Conditioned Warehouse
- 16' Clear Height
- Immediate Access To Loop 101 & I-17