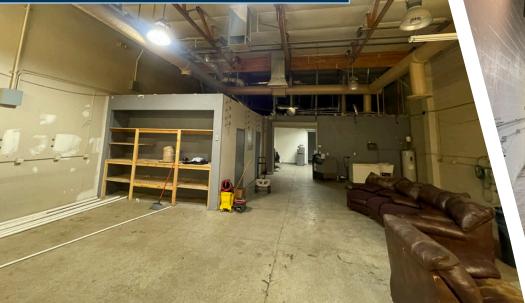

Deer Valley Industrial Condo For Lease 1515 W. DEER VALLEY ROAD | BLDG. A | UNIT 105 | PHOENIX, AZ 85027

# Property Summary

| Property Address: | 1515 W. Deer Valley Rd, A-105<br>Phoenix, AZ 85027 |
|-------------------|----------------------------------------------------|
| Asking Rate:      | \$1.45/SF NNN                                      |
| Available:        | ±2,640 SF                                          |
| Clear Height:     | ±16'                                               |
| Zoning:           | A-1, City of Phoenix                               |

# Property Highlights

- Move-In Ready Warehouse Space Available For Lease
- 15% Office and 85% Warehouse
- 100% Air Conditioned Warehouse
- 16' Clear Height
- Immediate Access To Loop 101 & I-17





# INTERIOR PHOTOS











### LOCATION HIGHLIGHTS



CLOSE PROXIMITY TO LOOP 101 & I-17 FREEWAYS



30+ RESTAURANTS & 3+ GROCERY STORES WITHIN 5 MILES



10+ RETAIL STORES WITHIN 3 MILES



STEPS AWAY FROM DEER VALLEY AIRPORT



#### ZAK KOTTLER

Partner 480.272.1493 zkottler@levrose.com

### JOE COSGROVE

Partner 480.294.6013 jcosgrove@levrose.com