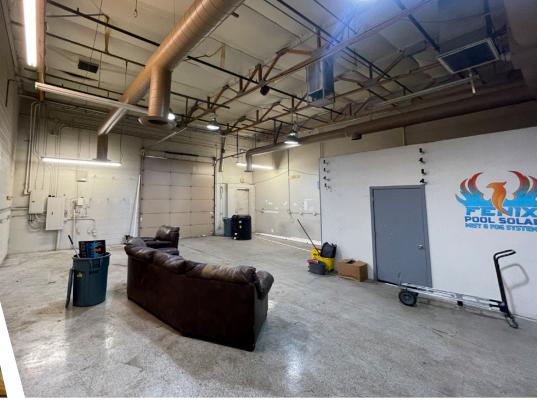

# INTERIOR PHOTOS

# Property Highlights

- Move-In Ready Warehouse Space Available For Lease
- 15% Office and 85% Warehouse
- 100% Air Conditioned Warehouse
- 16' Clear Height
- Immediate Access To Loop 101 & I-17