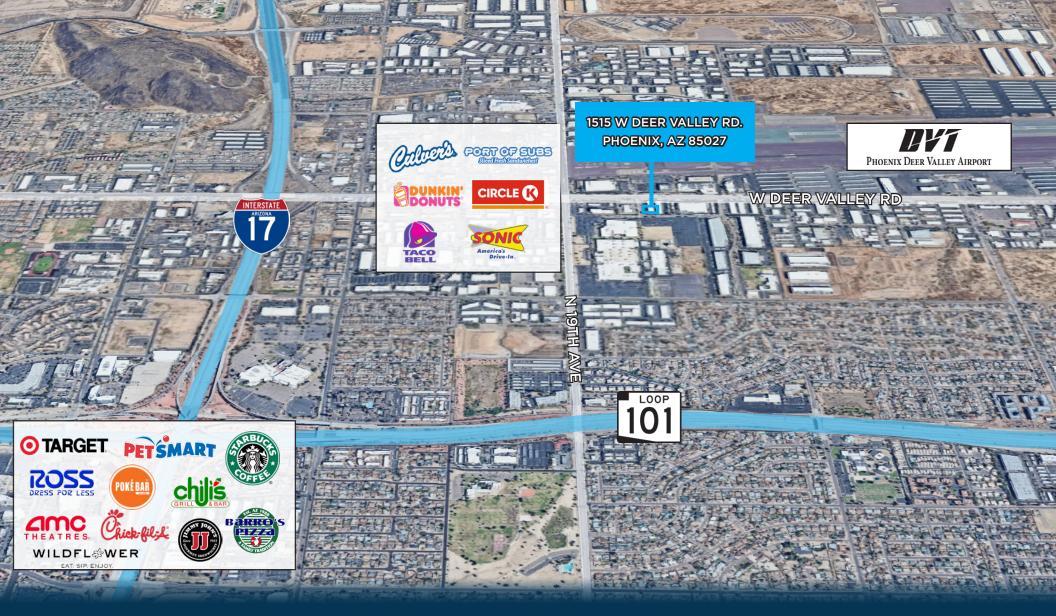

### LOCATION HIGHLIGHTS

CLOSE PROXIMITY TO LOOP 101 & I-17 FREEWAYS

30+ RESTAURANTS & 3+ GROCERY STORES WITHIN 5 MILES

10+ RETAIL STORES WITHIN 3 MILES

STEPS AWAY FROM DEER VALLEY AIRPORT