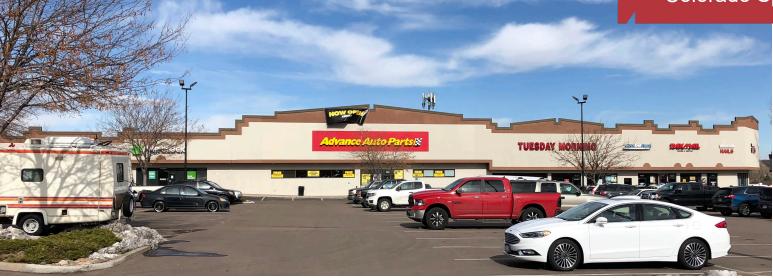

- 1801-1877 S Nevada Ave Colorado Springs, CO 80906
- Anchored by Walgreens, & Advance Auto Parts
- Excellent Visibility & Exposure on S Nevada Ave
- Strong Demographics & Traffic Counts
- Comparable centers in the area priced at \$32 -\$52 PSF all in
- Tenant Improvement Allowance available for good credit tenants
- 2<sup>nd</sup> Gen Restaurant with possible 6 Months of Free Rent & Tenant Improvement Allowance available!