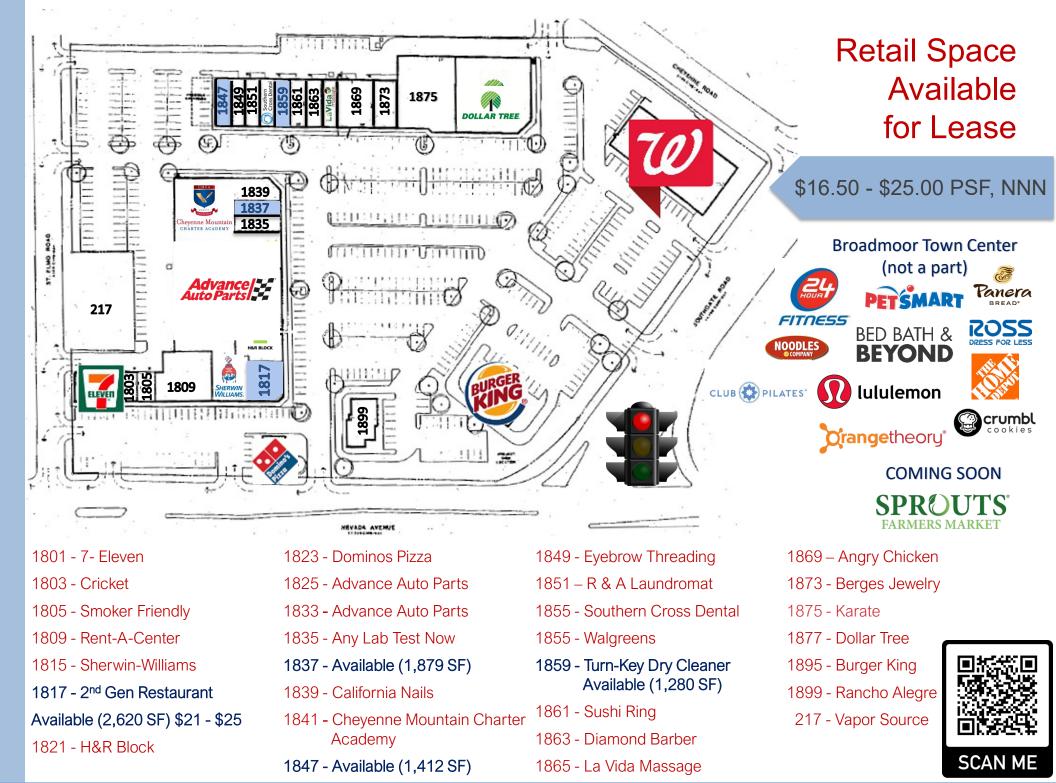

## Southern Cross Shopping Center Colorado Springs, Colorado 80906

Sherwin Williams.

Walgreens

**Cheyenne** Mountain

CHARTER ACADEMY

| AVAILABLE  | 1,280 – 2,620 SF      |
|------------|-----------------------|
| LEASE RATE | \$16.50 - \$25.00 PSF |
| NNN        | \$4.45 PSF            |
| ZONING     | MX-M                  |
| GLA        | 73,423 SF             |
|            |                       |

- 1801-1877 S Nevada Ave Colorado Springs, CO 80906
- Anchored by Walgreens, & Advance Auto Parts
- Excellent Visibility & Exposure on S Nevada Ave
- Strong Demographics & Traffic Counts
- Comparable centers in the area priced at \$32 -\$52 PSF all in
- Tenant Improvement Allowance available for good credit tenants
- 2<sup>nd</sup> Gen Restaurant with possible 6 Months of Free Rent & Tenant Improvement Allowance available!