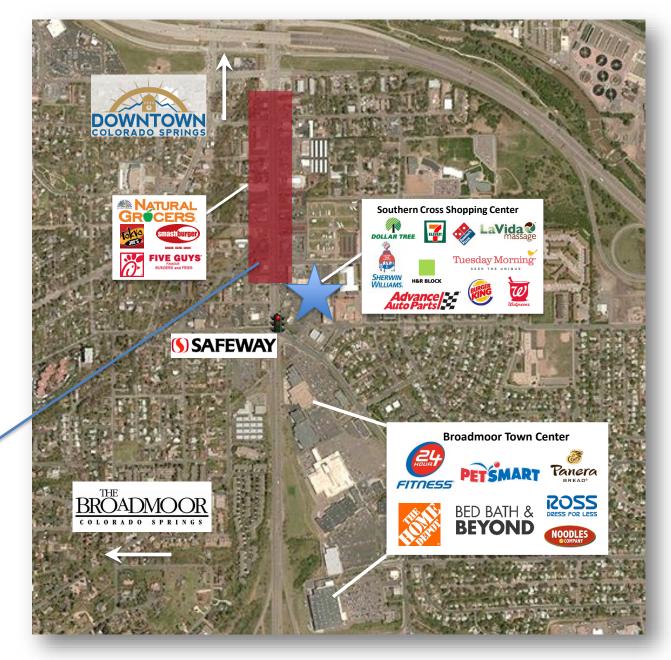

- Less than 2 minutes drive time to I-25, 3 minutes to Downtown
- Easy Access- Ingress / Egress
- Signalized Intersection
- Less than 5 Minutes to the Broadmoor Hotel
- Adjacent to Southwest Power Center: Broadmoor Town Center
- Draws customers from the neighborhoods of Broadmoor, Ivywild, Downtown, Fort Carson and many others.
- Urban Renewal Area- Site of new Hotel, Apartments and more