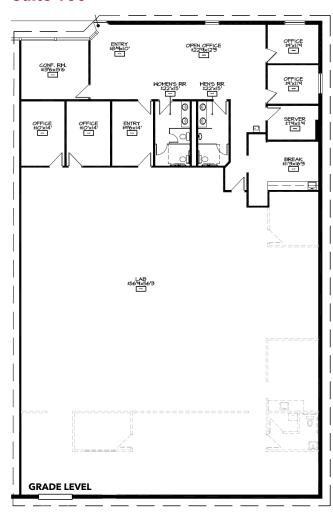

#### Suite 100

METRO II 11034 N. 23rd Drive Suite 100 7,722 SF

OWNED AND MANAGED BY

For more information, please contact:

MATT HOBAICA, SIOR D) 602-954-3755 C) 602-697-5170 mhobaica@leearizona.com RYAN HINGST
D) 602-954-3772
C) 915-525-4900
rhingst@leearizona.com