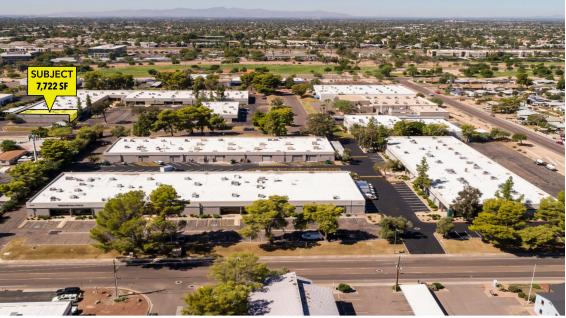

### **AVAILABILITY**

- Metro II 11034 N. 23rd Drive, Suite 100
- 7,722 Square Feet
- 2,000 SF of Office
- 1 Grade Level Door
- LED Lights
- 100% AC Warehouse

- 400 Amps, 277/480V Power
- Endcap Space
- Sublease through 2/26/2026