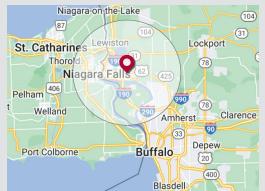

### LOCATION

Latitude: 43.085967 Longitude -78.992402

#### DEMOGRAPHICS

| OPULATION                   | HOUSEHOLDS                 |
|-----------------------------|----------------------------|
| 2 <b>06,194</b><br>10 MILES | <b>90,866</b><br>10 MILES  |
| /ERAGE HHI                  | DAYTIME POP                |
| 82,552                      | <b>198,823</b><br>10 MILES |

Buffalo MSA: 1.16M

© BENDERSON DEVELOPMENT 2023 The information herein has been obtained from sources believed to be reliable. While we do not doubt its accuracy, we have not verified it and make no guarantee, warranty or representation about it.