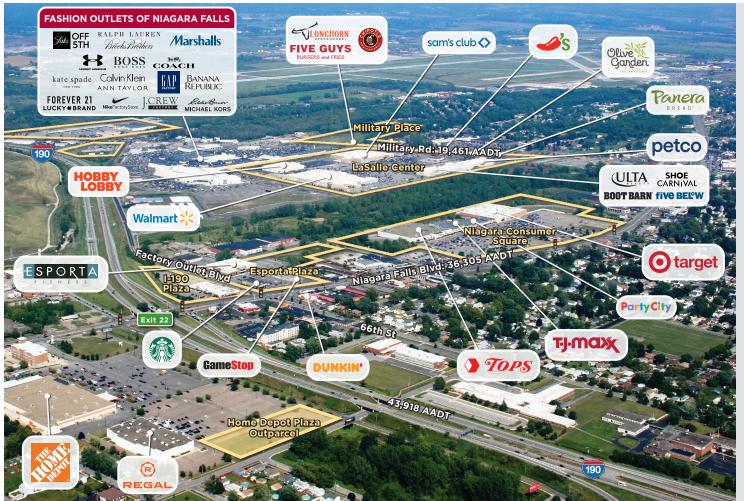

# HOME DEPOT PLAZA OUTPARCEL

## NIAGARA FALLS :: NEW YORK

0.8 ACRES Builders Way & Girard Avenue Niagara Falls, NY 14304

### LOCATION

Latitude: 43.085967 Longitude -78.992402