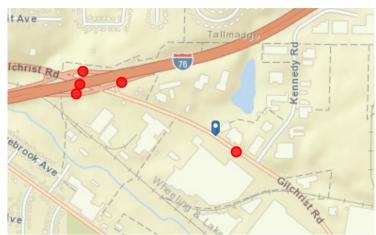

### TRAFFIC COUNT

| Cross street | Traffic 1 | Distance |
|--------------|-----------|----------|
| Kennedy Rd   | 8,210     | 0.1      |
| Gilchrist Rd | 2,360     | 0.3      |
| Gilchrist Rd | 63,040    | 0.3      |
| Gilchrist Rd | 6,155     | 0.3      |
| Gilchrist Rd | 2,385     | 0.4      |