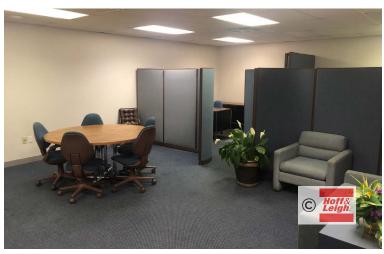

#### Overview

This well constructed building currently has 3,760 SF available for immediate occupancy. The balance of the building (8,200 SF) is occupied by Ritzman Pharmacies, Inc.

The 3,760 SF of available office space for lease consists of 3-4 private offices, a reception area, and three large office / training areas plus a storage room. The space has 2 restrooms and a kitchenette area. The property is located very close to I-76.

### **Highlights**

- Mix of Private Offices, Larger Training/Conference Rooms, and Storage
- Great Highway Access
- Nice Floor Plan
- Can be converted to Flex Space by adding an overhead door