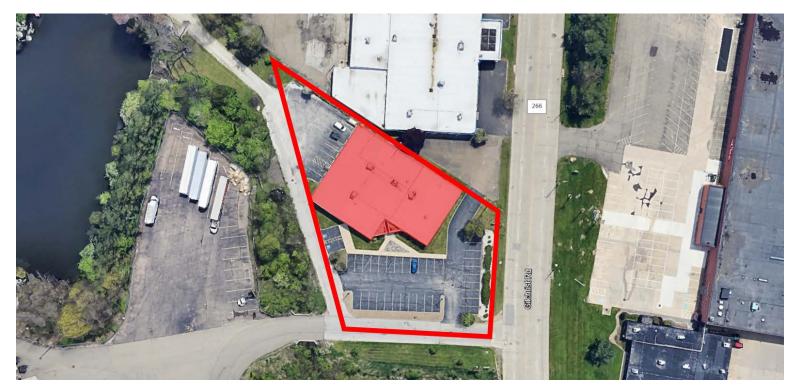

2737 GILCHRIST ROAD, AKRON, OH 44305

2737 GILCHRIST ROAD, AKRON, OH 44305

2737 Gilchrist Rd, Akron, Ohio, 44305