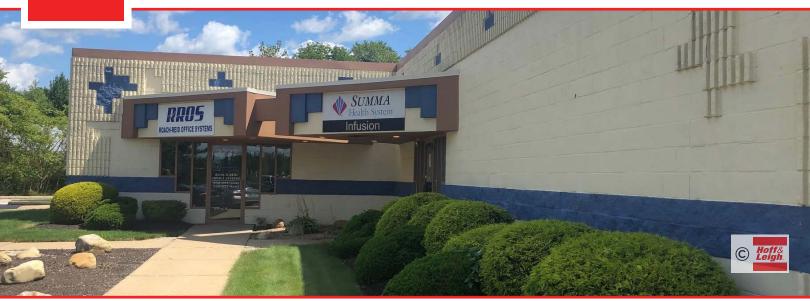

2737 GILCHRIST ROAD, AKRON, OH 44305

#### Overview

This well constructed building currently has 3,760 SF available for immediate occupancy. The balance of the building (8,200 SF) is occupied by Ritzman Pharmacies, Inc.

The 3,760 SF of available office space for lease consists of 3-4 private offices, a reception area, and three large office / training areas plus a storage room. The space has 2 restrooms and a kitchenette area. The property is located very close to I-76.