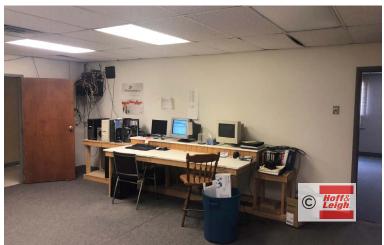

#### Overview

This well constructed building currently has 3,760 SF available for immediate occupancy. The balance of the building (8,200 SF) is occupied by Ritzman Pharmacies, Inc.

The 3,760 SF of available office space for lease consists of 3-4 private offices, a reception area, and three large office / training areas plus a storage room. The space has 2 restrooms and a kitchenette area. The property is located very close to I-76.

### **Highlights**

- Mix of Private Offices, Larger Training/Conference Rooms, and Storage
- Great Highway Access
- Nice Floor Plan
- Can be converted to Flex Space by adding an overhead door