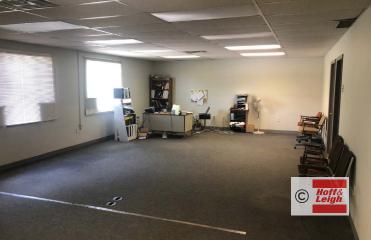

#### Overview

This well constructed building currently has 3,760 SF available for immediate occupancy. The balance of the building (8,200 SF) is occupied by Ritzman Pharmacies, Inc.

The 3,760 SF of available office space for lease consists of 3-4 private offices, a reception area, and three large office / training areas plus a storage room. The space has 2 restrooms and a kitchenette area. The property is located very close to I-76.

### **Highlights**

- Mix of Private Offices, Larger Training/Conference Rooms, and Storage
- Great Highway Access
- Nice Floor Plan
- Can be converted to Flex Space by adding an overhead door