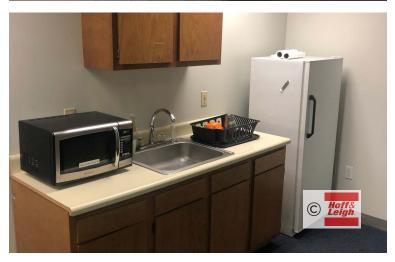

#### Overview

This well constructed building currently has 3,760 SF available for immediate occupancy. The balance of the building (8,200 SF) is occupied by Ritzman Pharmacies, Inc.

The 3,760 SF of available office space for lease consists of 3-4 private offices, a reception area, and three large office / training areas plus a storage room. The space has 2 restrooms and a kitchenette area. The property is located very close to I-76.