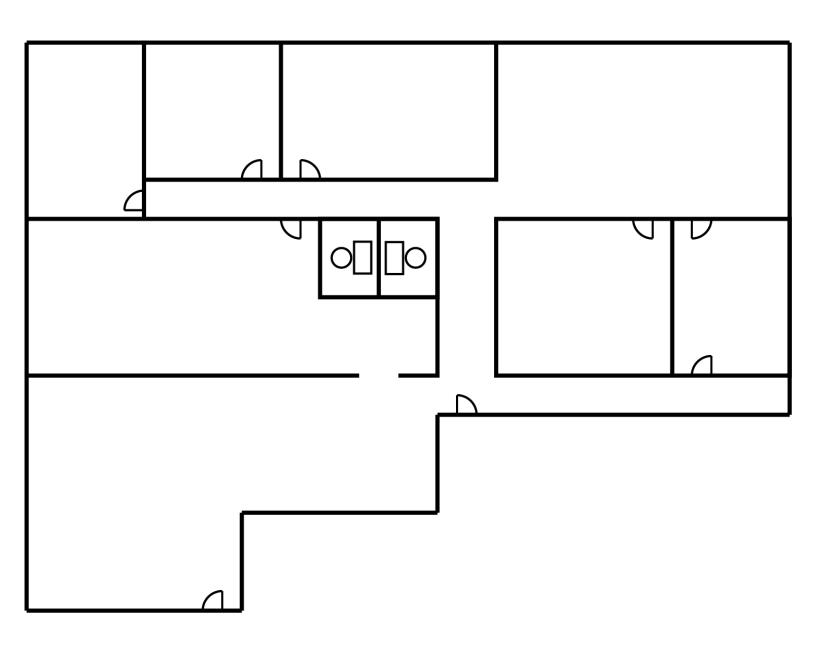

#### Overview

This well constructed building currently has 3,760 SF available for immediate occupancy. The balance of the building (8,200 SF) is occupied by Ritzman Pharmacies, Inc.

The 3,760 SF of available office space for lease consists of 3-4 private offices, a reception area, and three large office / training areas plus a storage room. The space has 2 restrooms and a kitchenette area. The property is located very close to I-76.

### **Highlights**

- Mix of Private Offices, Larger Training/Conference Rooms, and Storage
- Great Highway Access
- Nice Floor Plan
- Can be converted to Flex Space by adding an overhead door