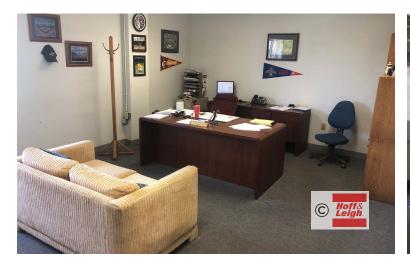

#### Overview

This well constructed building currently has 3,760 SF available for immediate occupancy. The balance of the building (8,200 SF) is occupied by Ritzman Pharmacies, Inc.

The 3,760 SF of available office space for lease consists of 3-4 private offices, a reception area, and three large office / training areas plus a storage room. The space has 2 restrooms and a kitchenette area. The property is located very close to I-76.

### **Highlights**

- Mix of Private Offices, Larger Training/Conference Rooms, and Storage
- Great Highway Access
- Nice Floor Plan
- Can be converted to Flex Space by adding an overhead door