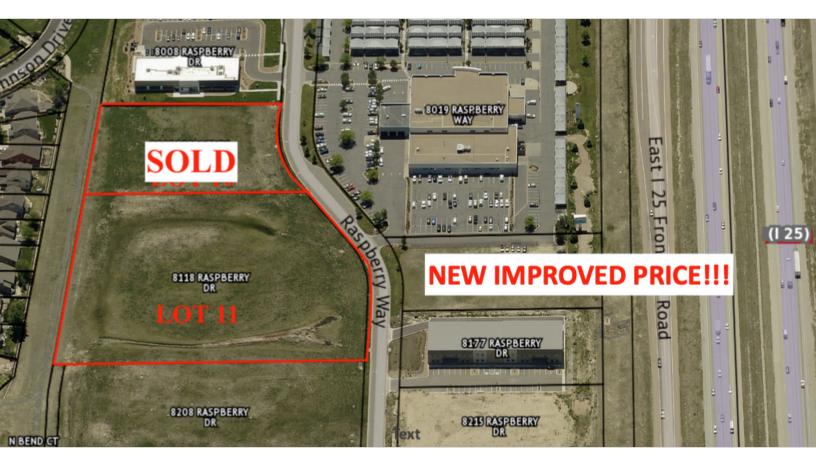

# **RASPBERRY HILL BUSINESS PARK**

8118 Raspberry Drive (Lot 11), Frederick, CO

## **Property Summary**

| Sale Price: | \$300,000                    |
|-------------|------------------------------|
| Lot Size:   | 5.11 Acres                   |
| County:     | Weld                         |
| Zoning:     | BLI per Town of<br>Frederick |

### **Property Overview**

For sale 5.11 acres (LOT 11) ideally located on the northern I- 25 corridor with great I-25 visibility. Both Lexus and Toyota dealerships are located in Raspberry Hill Business Park. Only minutes away to downtown Denver, Denver International Airport (DIA), and the northern front range communities of Longmont, Boulder, Loveland, Fort Collins, and Greeley. 8118 Raspberry Drive, LOT 11, will require substantial dirt work. Lot sold "AS-IS". Please contact broker for details.