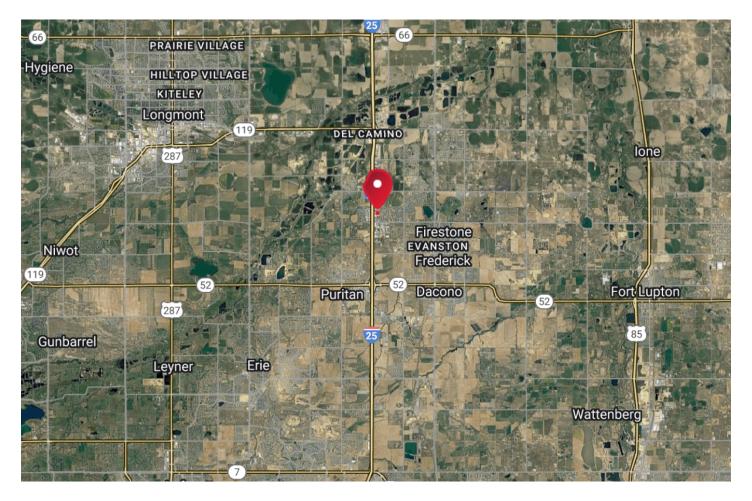

### **Location Overview**

Located between CO Hwy 52 (Exit 235) and CO Hwy 119 (Exit 240).