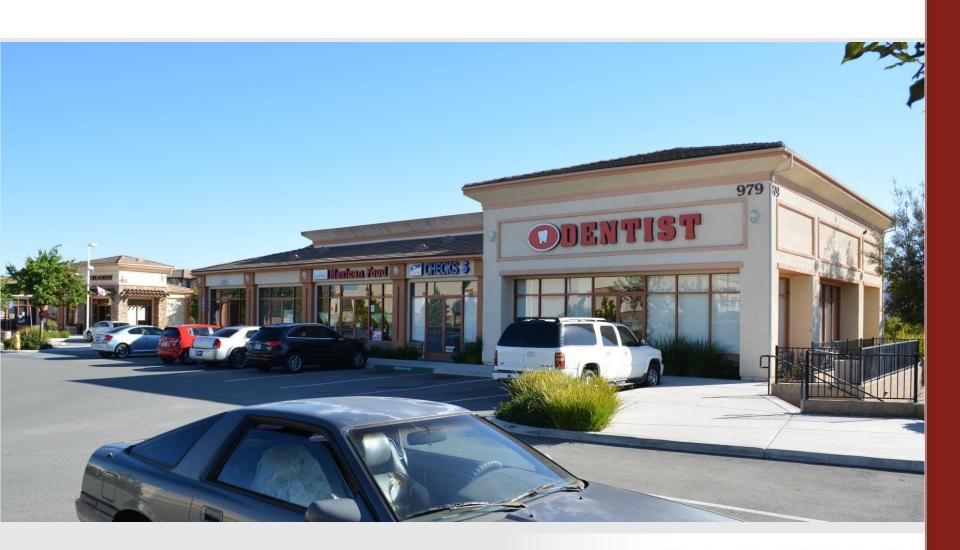

#### **Property Highlights**

Address: 979 Woodland Pkwy.

San Marcos, CA 92069

**Available Space:** 

Suite 102 1,200 sq.ft Suite 104 750 sq. ft.

**Lease Rates:** Ste 102: \$3.00 psf, NNN

Ste 104: \$1.95 psf, NNN

NNN = /- \$0.95 psfLease Type:

**Shopping Center Size:** 10,700 sq. ft. **Great Corner Location!** 

**Newly Developed Strip Center** 

Average Traffic Count - 14,080 CPD

**Heavily dense residential market** 

**Turn-Key Ready** 

High Visibility with great monument signage

Tenants in the Area include:

Justin Earley- BRE Lic #01414252 **Senior Vice President** 

T: 619.398.8902

E: jearley@capital-rev.com

This information has been secured from sources we believe to be reliable, but we make no representations or warranties, expressed or implied, as to the accuracy of the information. References to square footage and or age are approximate. Buyers must verify the information and bears all risk for any inaccuracies.