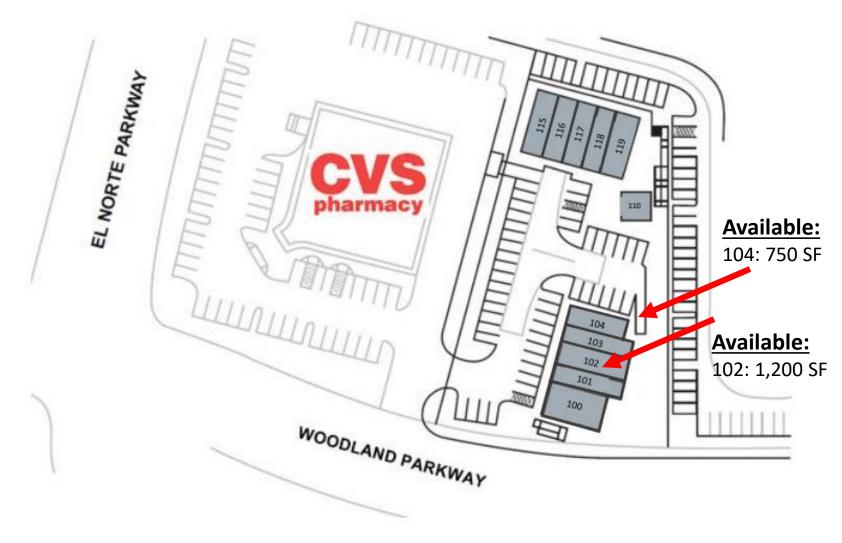

## SITE MAP

#### **Property Highlights**

Address: 979 Woodland Pkwy.

San Marcos, CA 92069

**Available Space:** 

Suite 102 1,200 sq.ft Suite 104 750 sq. ft.

**Lease Rates:** Ste 102: \$3.00 psf, NNN

Ste 104: \$1.95 psf, NNN