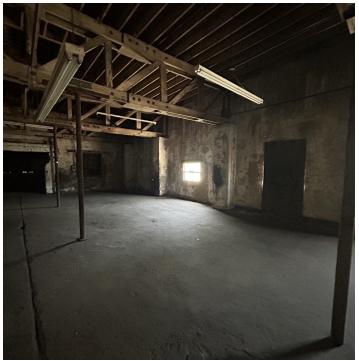

#### **PROPERTY DESCRIPTION**

This large 24,900 SF warehouse zoned general commercial is located in Columbus, GA. The building has recently received the following updates: renovated bathroom, High Speed Fiber Optic Network Connection, military-grade security system (alarm, sensors on doors and windows), remote lock/unlock capabilities, hardwired exterior cameras, power washing and electric panel to improve power capacity/distribution within the building.

#### **PROPERTY HIGHLIGHTS**

- · Fenced Lot
- · Heavy 3-phase Power
- · 2.7 miles from Railroad; 7 miles from Airport
- Recently Updated
- High Speed Fiber Optic Network Connection
- · Military-grade Security System

#### **OFFERING SUMMARY**

| Sale Price:    | \$750,000                        |
|----------------|----------------------------------|
| Lease Rate:    | \$3.00 - 5.00 SF/yr (Negotiable) |
| Available SF:  | 24,900 SF                        |
| Lot Size:      | 0.98 Acres                       |
| Building Size: | 24,900 SF                        |