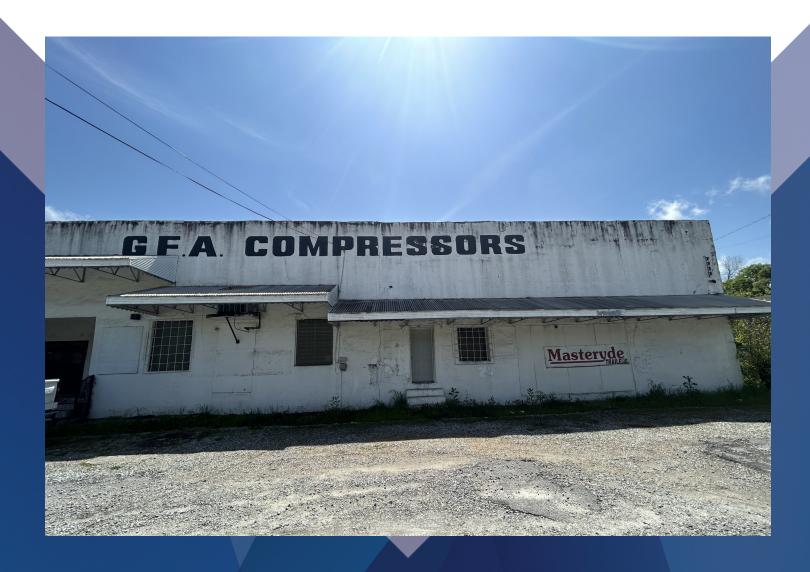

#### **500 ANDREWS RD**

Columbus, GA 31903

**SALE PRICE** \$750,000

**LEASE RATE** \$3.00 - 5.00 SF/yr

#### **PROPERTY DESCRIPTION**

This large 24,900 SF warehouse zoned general commercial is located in Columbus, GA. The building has recently received the following updates: renovated bathroom, High Speed Fiber Optic Network Connection, military-grade security system (alarm, sensors on doors and windows), remote lock/unlock capabilities, hardwired exterior cameras, power washing and electric panel to improve power capacity/distribution within the building.

#### **PROPERTY HIGHLIGHTS**

- · Fenced Lot
- · Heavy 3-phase Power
- · 2.7 miles from Railroad; 7 miles from Airport
- Recently Updated
- High Speed Fiber Optic Network Connection
- · Military-grade Security System