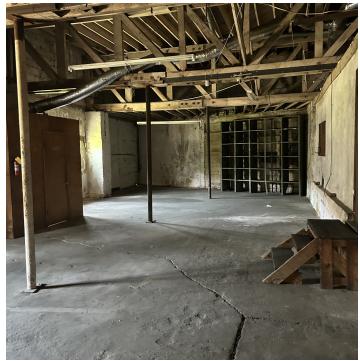

#### **PROPERTY DESCRIPTION**

This large 24,900 SF warehouse zoned general commercial is located in Columbus, GA. The building has recently received the following updates: renovated bathroom, High Speed Fiber Optic Network Connection, military-grade security system (alarm, sensors on doors and windows), remote lock/unlock capabilities, hardwired exterior cameras, power washing and electric panel to improve power capacity/distribution within the building.

#### **PROPERTY HIGHLIGHTS**

- · Fenced Lot
- · Heavy 3-phase Power
- · 2.7 miles from Railroad; 7 miles from Airport
- Recently Updated
- High Speed Fiber Optic Network Connection
- · Military-grade Security System

#### **OFFERING SUMMARY**

| Sale Price:    | \$750,000                        |
|----------------|----------------------------------|
| Lease Rate:    | \$3.00 - 5.00 SF/yr (Negotiable) |
| Available SF:  | 24,900 SF                        |
| Lot Size:      | 0.98 Acres                       |
| Building Size: | 24,900 SF                        |