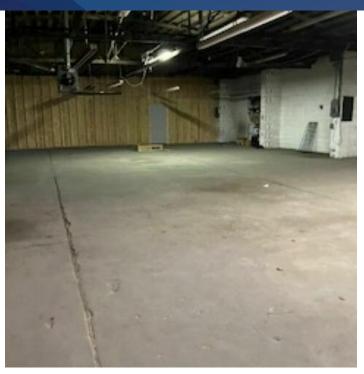

#### **PROPERTY DESCRIPTION**

This large 24,900 SF warehouse zoned general commercial is located in Columbus, GA. The building has recently received the following updates: renovated bathroom, High Speed Fiber Optic Network Connection, military-grade security system (alarm, sensors on doors and windows), remote lock/unlock capabilities, hardwired exterior cameras, power washing and electric panel to improve power capacity/distribution within the building.

#### **OFFERING SUMMARY**

| Sale Price:    | \$750,000                        |
|----------------|----------------------------------|
| Lease Rate:    | \$3.00 - 5.00 SF/yr (Negotiable) |
| Available SF:  | 24,900 SF                        |
| Lot Size:      | 0.98 Acres                       |
| Building Size: | 24,900 SF                        |