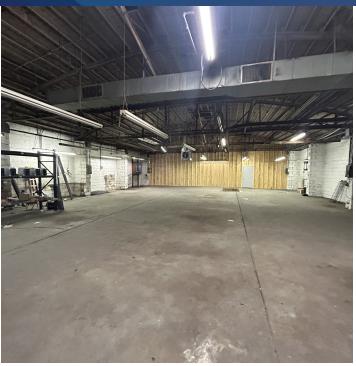

#### **PROPERTY DESCRIPTION**

This large 24,900 SF warehouse zoned general commercial is located in Columbus, GA. The building has recently received the following updates: renovated bathroom, High Speed Fiber Optic Network Connection, military-grade security system (alarm, sensors on doors and windows), remote lock/unlock capabilities, hardwired exterior cameras, power washing and electric panel to improve power capacity/distribution within the building.

#### **PROPERTY HIGHLIGHTS**

- · Fenced Lot
- · Heavy 3-phase Power
- · 2.7 miles from Railroad; 7 miles from Airport
- Recently Updated
- High Speed Fiber Optic Network Connection
- · Military-grade Security System

#### **OFFERING SUMMARY**

| Sale Price:    | \$750,000                        |
|----------------|----------------------------------|
| Lease Rate:    | \$3.00 - 5.00 SF/yr (Negotiable) |
| Available SF:  | 24,900 SF                        |
| Lot Size:      | 0.98 Acres                       |
| Building Size: | 24,900 SF                        |