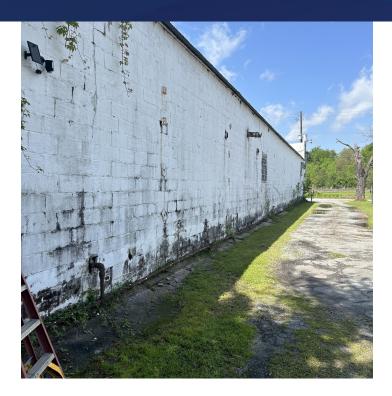

#### **PROPERTY DESCRIPTION**

This large 24,900 SF warehouse zoned general commercial is located in Columbus, GA. The building has recently received the following updates: renovated bathroom, High Speed Fiber Optic Network Connection, military-grade security system (alarm, sensors on doors and windows), remote lock/unlock capabilities, hardwired exterior cameras, power washing and electric panel to improve power capacity/distribution within the building.

#### **PROPERTY HIGHLIGHTS**

- · Fenced Lot
- · Heavy 3-phase Power
- · 2.7 miles from Railroad; 7 miles from Airport
- Recently Updated
- High Speed Fiber Optic Network Connection
- · Military-grade Security System

#### **OFFERING SUMMARY**

| Sale Price:    | \$750,000                        |
|----------------|----------------------------------|
| Lease Rate:    | \$3.00 - 5.00 SF/yr (Negotiable) |
| Available SF:  | 24,900 SF                        |
| Lot Size:      | 0.98 Acres                       |
| Building Size: | 24,900 SF                        |