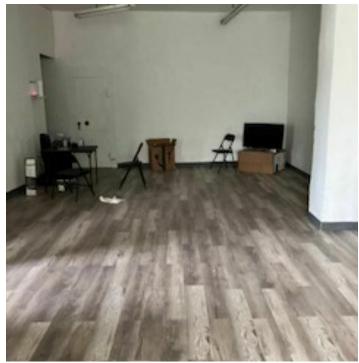

#### **PROPERTY DESCRIPTION**

This large 24,900 SF warehouse zoned general commercial is located in Columbus, GA. The building has recently received the following updates: renovated bathroom, High Speed Fiber Optic Network Connection, military-grade security system (alarm, sensors on doors and windows), remote lock/unlock capabilities, hardwired exterior cameras, power washing and electric panel to improve power capacity/distribution within the building.

#### **PROPERTY HIGHLIGHTS**

- · Fenced Lot
- · Heavy 3-phase Power
- · 2.7 miles from Railroad; 7 miles from Airport
- Recently Updated
- High Speed Fiber Optic Network Connection
- · Military-grade Security System

#### **OFFERING SUMMARY**

| Sale Price:    | \$750,000                        |
|----------------|----------------------------------|
| Lease Rate:    | \$3.00 - 5.00 SF/yr (Negotiable) |
| Available SF:  | 24,900 SF                        |
| Lot Size:      | 0.98 Acres                       |
| Building Size: | 24,900 SF                        |