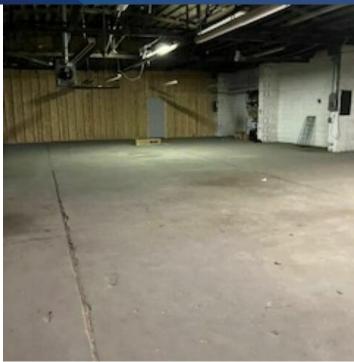

#### **PROPERTY DESCRIPTION**

This large 24,900 SF warehouse zoned general commercial is located in Columbus, GA. The building has recently received the following updates: renovated bathroom, High Speed Fiber Optic Network Connection, military-grade security system (alarm, sensors on doors and windows), remote lock/unlock capabilities, hardwired exterior cameras, power washing and electric panel to improve power capacity/distribution within the building.

#### **PROPERTY HIGHLIGHTS**

- · Fenced Lot
- · Heavy 3-phase Power
- · 2.7 miles from Railroad; 7 miles from Airport
- Recently Updated
- High Speed Fiber Optic Network Connection
- · Military-grade Security System

#### **OFFERING SUMMARY**

| Sale Price:    | \$750,000                        |
|----------------|----------------------------------|
| Lease Rate:    | \$3.00 - 5.00 SF/yr (Negotiable) |
| Available SF:  | 24,900 SF                        |
| Lot Size:      | 0.98 Acres                       |
| Building Size: | 24,900 SF                        |