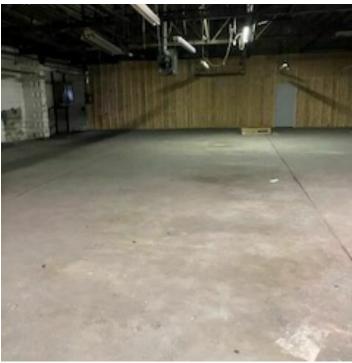

#### **PROPERTY DESCRIPTION**

This large 24,900 SF warehouse zoned general commercial is located in Columbus, GA. The building has recently received the following updates: renovated bathroom, High Speed Fiber Optic Network Connection, military-grade security system (alarm, sensors on doors and windows), remote lock/unlock capabilities, hardwired exterior cameras, power washing and electric panel to improve power capacity/distribution within the building.

#### **PROPERTY HIGHLIGHTS**

- · Fenced Lot
- · Heavy 3-phase Power
- · 2.7 miles from Railroad; 7 miles from Airport
- Recently Updated
- High Speed Fiber Optic Network Connection
- · Military-grade Security System

#### **OFFERING SUMMARY**

| Sale Price:    | \$750,000                        |
|----------------|----------------------------------|
| Lease Rate:    | \$3.00 - 5.00 SF/yr (Negotiable) |
| Available SF:  | 24,900 SF                        |
| Lot Size:      | 0.98 Acres                       |
| Building Size: | 24,900 SF                        |