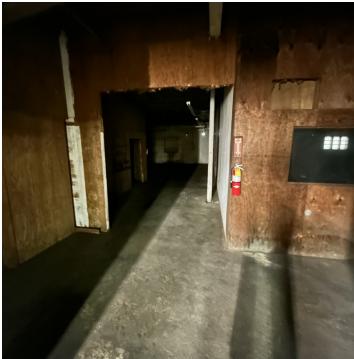

#### **PROPERTY DESCRIPTION**

This large 24,900 SF warehouse zoned general commercial is located in Columbus, GA. The building has recently received the following updates: renovated bathroom, High Speed Fiber Optic Network Connection, military-grade security system (alarm, sensors on doors and windows), remote lock/unlock capabilities, hardwired exterior cameras, power washing and electric panel to improve power capacity/distribution within the building.

#### **OFFERING SUMMARY**

| Sale Price:    | \$750,000                        |
|----------------|----------------------------------|
| Lease Rate:    | \$3.00 - 5.00 SF/yr (Negotiable) |
| Available SF:  | 24,900 SF                        |
| Lot Size:      | 0.98 Acres                       |
| Building Size: | 24,900 SF                        |