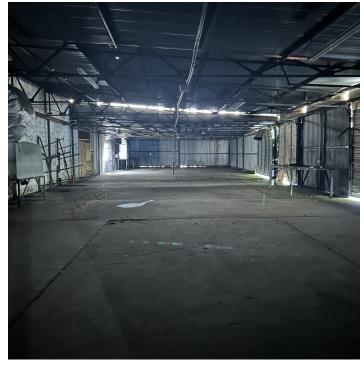

#### **PROPERTY DESCRIPTION**

This large 24,900 SF warehouse zoned general commercial is located in Columbus, GA. The building has recently received the following updates: renovated bathroom, High Speed Fiber Optic Network Connection, military-grade security system (alarm, sensors on doors and windows), remote lock/unlock capabilities, hardwired exterior cameras, power washing and electric panel to improve power capacity/distribution within the building.

#### **OFFERING SUMMARY**

| Sale Price:    | \$750,000                        |
|----------------|----------------------------------|
| Lease Rate:    | \$3.00 - 5.00 SF/yr (Negotiable) |
| Available SF:  | 24,900 SF                        |
| Lot Size:      | 0.98 Acres                       |
| Building Size: | 24,900 SF                        |