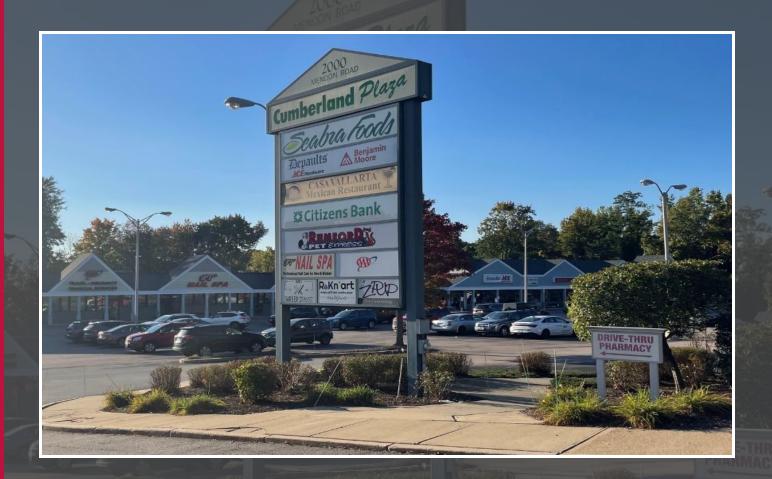

# **CUMBERLAND PLAZA**

2000 Mendon Road, Cumberland, RI 02864

### PROPERTY DESCRIPTION

61,000 SF neighborhood supermarket anchored shopping center with great visibility and frontage along Mendon Road (Route 122). Tenants include: Seabra Foods, CVS Pharmacy, Ace Hardware, AAA, Citizens Bank, Rumford Pet Center, and JT Nails. Last space available 3,500 SF end cap with a full kitchen, bar / lounge, and dining room.

#### PROPERTY HIGHLIGHTS

- · Busy neighborhood shopping center
- · Signalized intersection
- · Dedicated turning lane
- Pylon and storefront signage available
- 17,500 CPD
- RIPTA bus stop
- End Cap Available
- · Turn-Key Restaurant with Full Kitchen & Bar