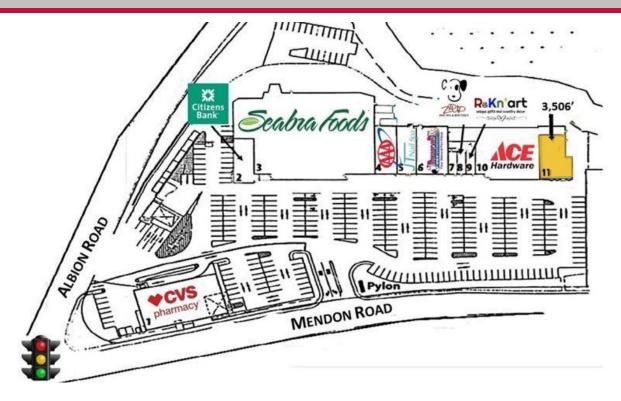

### PROPERTY DESCRIPTION

61,000 SF neighborhood supermarket anchored shopping center with great visibility and frontage along Mendon Road (Route 122). Tenants include: Seabra Foods, CVS Pharmacy, Ace Hardware, AAA, Citizens Bank, Rumford Pet Center, and JT Nails. Last space available 3,500 SF end cap with a full kitchen, bar / lounge, and dining room.

#### **OFFERING SUMMARY**

| Lease Rate:    | \$16.00 SF/yr (NNN) |
|----------------|---------------------|
| Available SF:  | 3,506 SF            |
| Building Size: | 61,000 SF           |

| SPACES  | LEASE RATE    | SPACE SIZE |
|---------|---------------|------------|
| Unit 11 | \$16.00 SF/yr | 3,506 SF   |