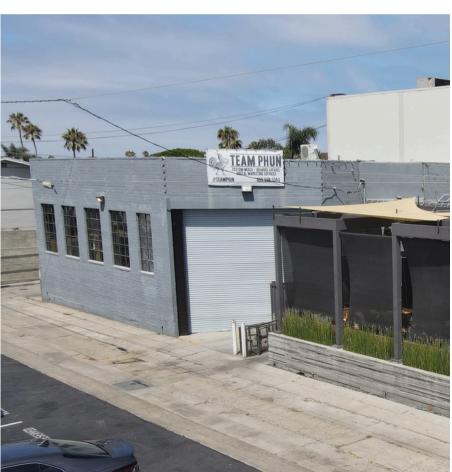

# FOR LEASE ±3,900 SF

**5026-B Cass Street** is a unique **3,900 SF** retail/industrial building on Cass Street in Pacific Beach. The property is located within close walking distance to local residences, restaurants and retail amenities as well as some of San Diego's finest beaches and parks.

#### **KEY FEATURES**

**Unique Retail/industrial** building on Cass Street

Large Mezzanine area and open floorplan

**4 mini split** units, with capacity for a 5th

Private Bathroom with Shower

Large roll up door