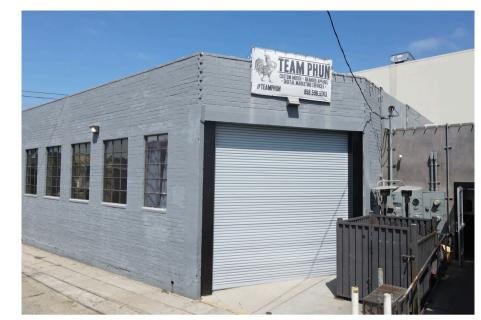

# FOR LEASE ±3,900 SF

**5026-B Cass Street** is a unique **3,900 SF** retail/industrial building on Cass Street in Pacific Beach. The property is located within close walking distance to local residences, restaurants and retail amenities as well as some of San Diego's finest beaches and parks.

#### **KEY FEATURES**

**Unique Retail/industrial** building on Cass Street

Large Mezzanine area and open floorplan

**4 mini split** units, with capacity for a 5th

Private Bathroom with Shower

Large roll up door