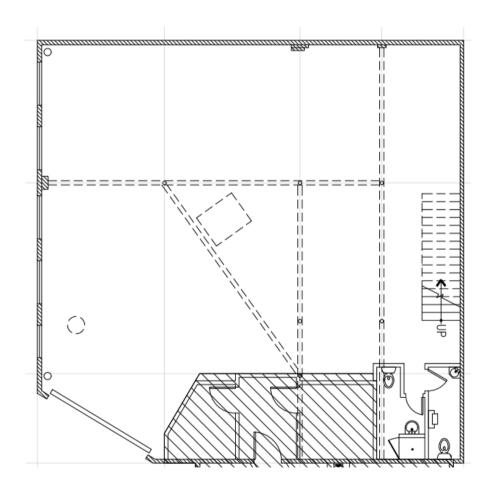

# **FLOOR PLAN**

**Size:** ±3,900 SF

Rent: Contact Agent Available: 11/1/2024

#### **KEY FEATURES**

**Unique Retail/industrial** building on Cass Street

Large Mezzanine area and open floorplan

**4 mini split** units, with capacity for a 5th

Private Bathroom with Shower

Large roll up door