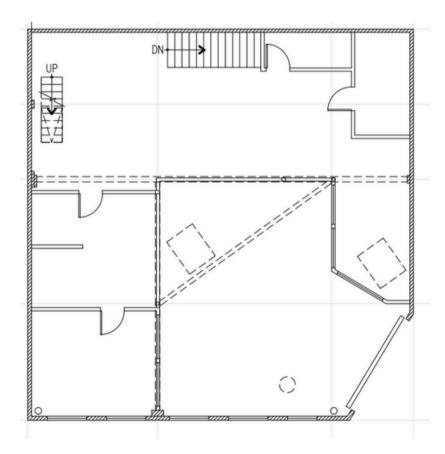

# **FLOOR PLAN**

**Size:** ±3,900 SF

Rent: Contact Agent Available: 11/1/2024

#### **KEY FEATURES**

**Unique Retail/industrial** building on Cass Street

Large Mezzanine area and open floorplan

**4 mini split** units, with capacity for a 5th

Private Bathroom with Shower

Large roll up door