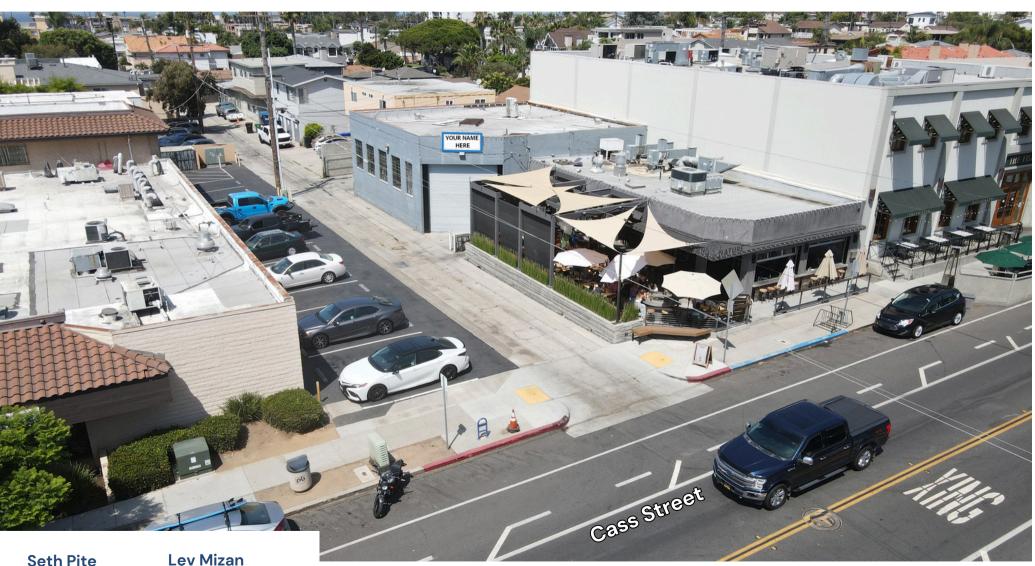

# FOR LEASE

5026-B CASS STREET SAN DIEGO, CA 92109 ±3,900 SF PACIFIC BEACH INDUSTRIAL/RETAIL

DRE Lic. #: 02108503 C: 858.997.5472

DRE Lic. #: 01998777 C: 619.888.5343

# FOR LEASE ±3,900 SF

**5026-B Cass Street** is a unique **3,900 SF** retail/industrial building on Cass Street in Pacific Beach. The property is located within close walking distance to local residences, restaurants and retail amenities as well as some of San Diego's finest beaches and parks.

#### **KEY FEATURES**

**Unique Retail/industrial** building on Cass Street

Large Mezzanine area and open floorplan

**4 mini split** units, with capacity for a 5th

Private Bathroom with Shower

Large roll up door