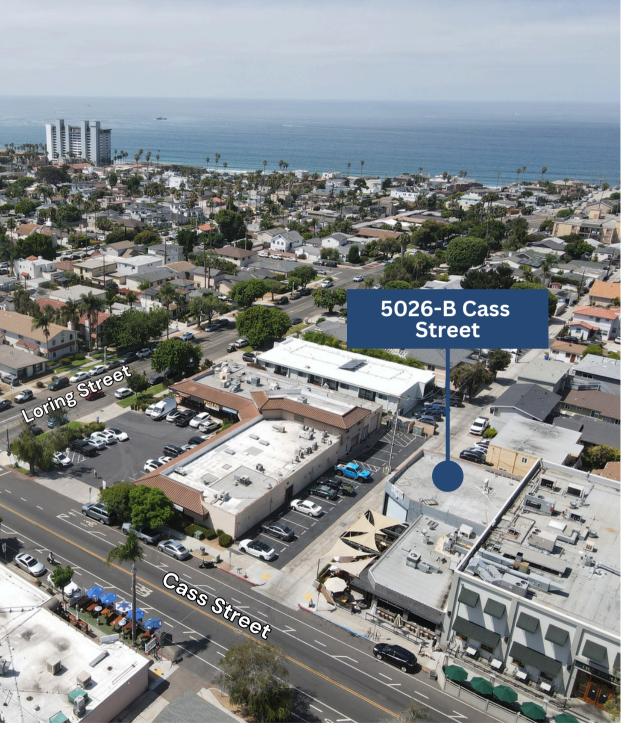

# FOR LEASE

5026-B CASS STREET SAN DIEGO, CA 92109 ±3,900 SF PACIFIC BEACH INDUSTRIAL/RETAIL

DRE Lic. #: 02108503 C: 858.997.5472

DRE Lic. #: 01998777 C: 619.888.5343

# FOR LEASE ±3,900 SF

**5026-B Cass Street** is a unique **3,900 SF** retail/industrial building on Cass Street in Pacific Beach. The property is located within close walking distance to local residences, restaurants and retail amenities as well as some of San Diego's finest beaches and parks.