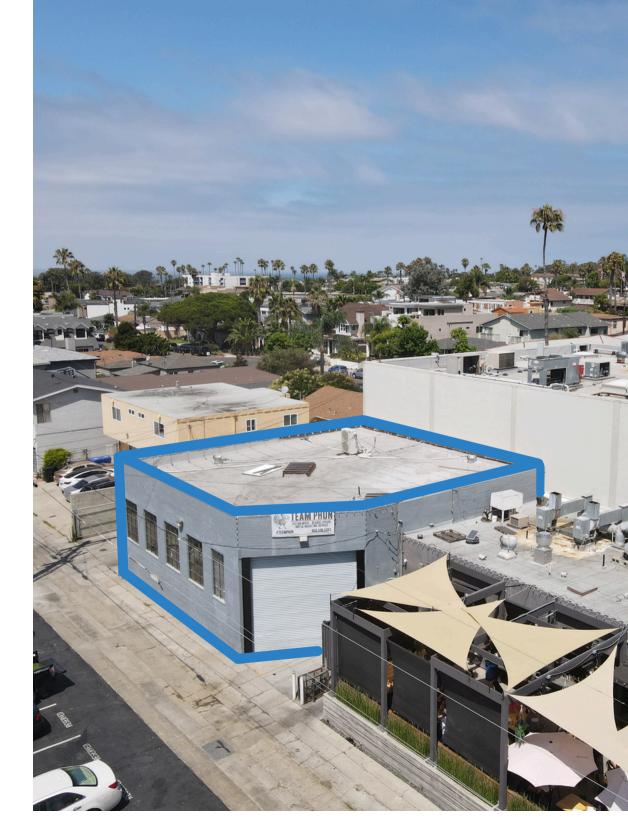

# FOR LEASE

5026-B CASS STREET SAN DIEGO, CA 92109 ±3,900 SF PACIFIC BEACH INDUSTRIAL/RETAIL

DRE Lic. #: 02108503 C: 858.997.5472

DRE Lic. #: 01998777 C: 619.888.5343

# FOR LEASE ±3,900 SF

**5026-B Cass Street** is a unique **3,900 SF** retail/industrial building on Cass Street in Pacific Beach. The property is located within close walking distance to local residences, restaurants and retail amenities as well as some of San Diego's finest beaches and parks.

#### **KEY FEATURES**

**Unique Retail/industrial** building on Cass Street

Large Mezzanine area and open floorplan

**4 mini split** units, with capacity for a 5th

Private Bathroom with Shower

Large roll up door