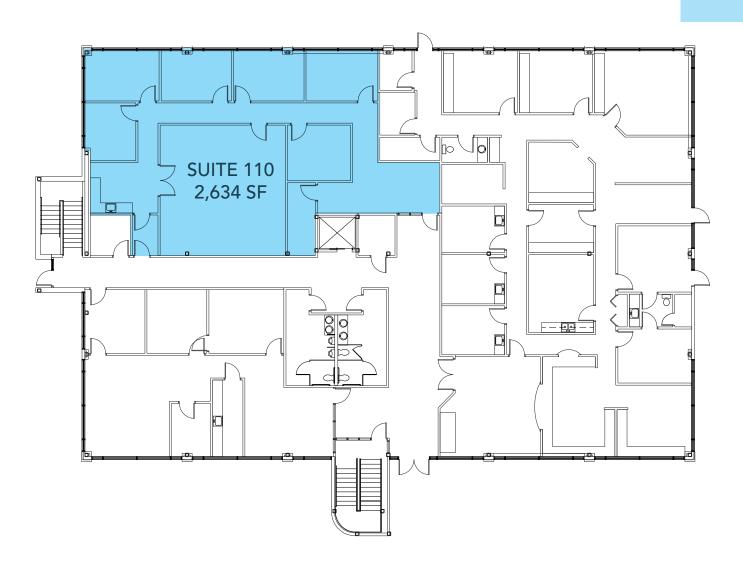

# FLOOR PLAN

### PROPERTY DETAILS

938 SOUTH UNIVERSITY PARK BOULEVARD, CLEARFIELD, UT 84015

- \$24.50/SF Full Service
- Suite 110: 2,634 SF
- Professional office space
- Immediate proximity to Hill Air Force Base, I-15 & Highway 89
- Backup power
- Ample parking
- Professional finishes throughout
- Exterior building and common lobby renovations recently completed
- Tenant pays in-suite janitorial