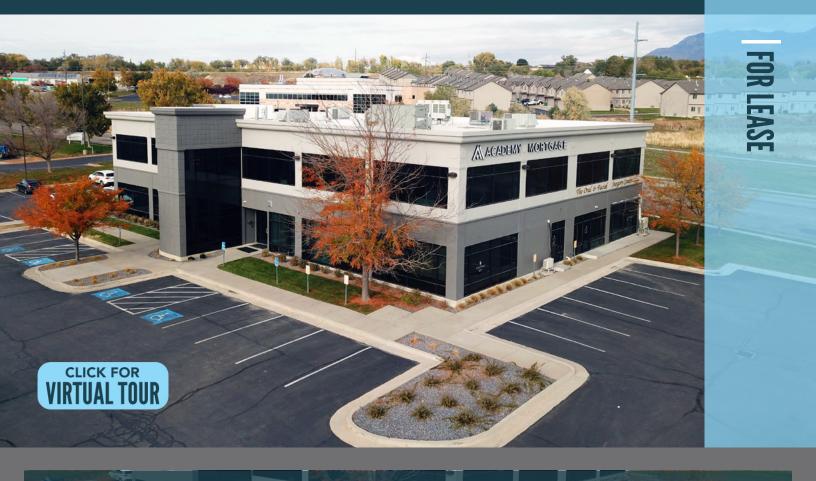

## UNIVERSITY PARK OFFICE

### PROPERTY DETAILS

938 SOUTH UNIVERSITY PARK BOULEVARD, CLEARFIELD, UT 84015

- \$24.50/SF Full Service
- Suite 110: 2,634 SF
- Professional office space
- Immediate proximity to Hill Air Force Base, I-15 & Highway 89
- Backup power
- Ample parking
- Professional finishes throughout
- Exterior building and common lobby renovations recently completed
- Tenant pays in-suite janitorial