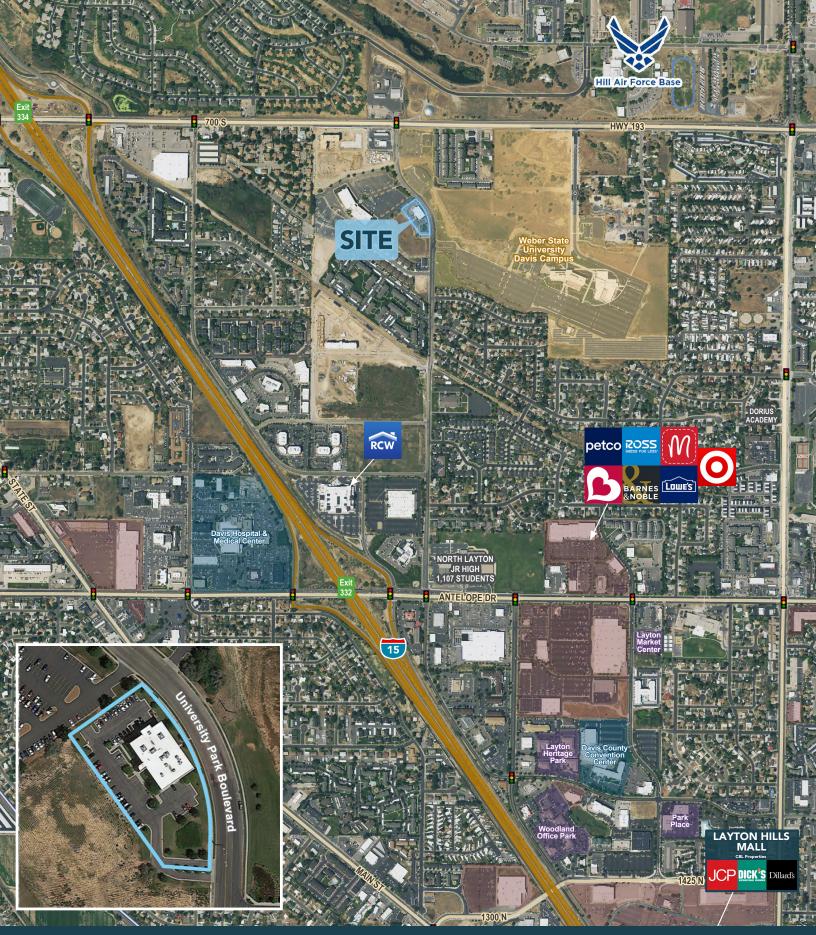

### PROPERTY DETAILS

938 SOUTH UNIVERSITY PARK BOULEVARD, CLEARFIELD, UT 84015

- \$24.50/SF Full Service
- Suite 110: 2,634 SF
- Professional office space
- Immediate proximity to Hill Air Force Base, I-15 & Highway 89
- Backup power
- Ample parking
- Professional finishes throughout
- Exterior building and common lobby renovations recently completed
- Tenant pays in-suite janitorial