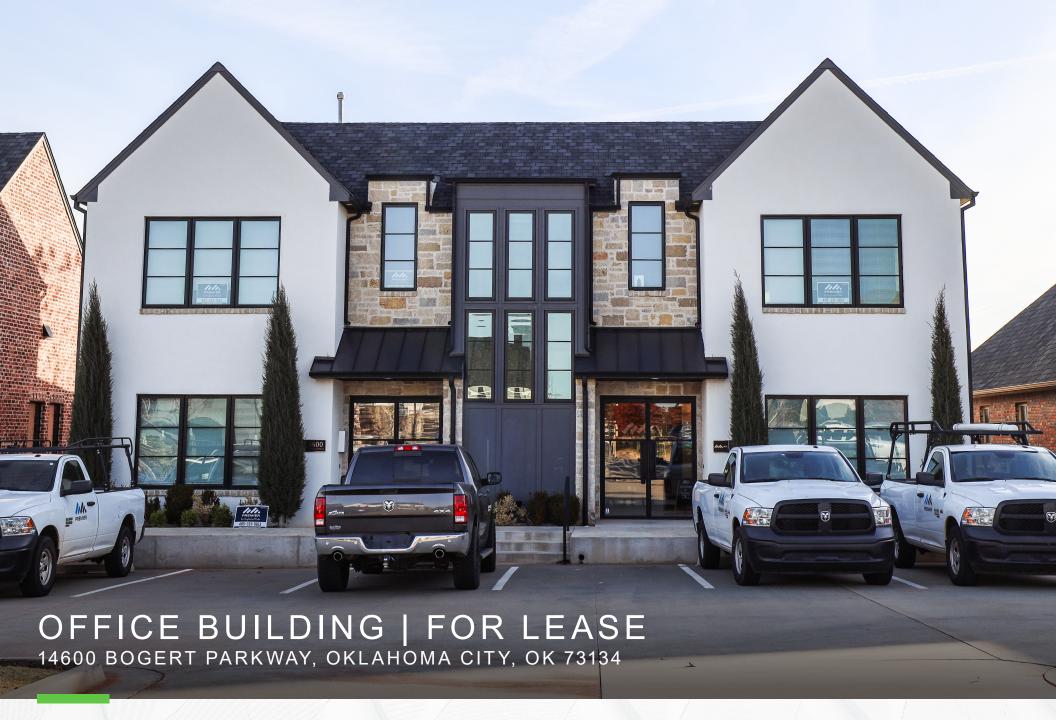

## PROPERTY OVERVIEW

This office space for lease is located in the Prestige Office Park in Oklahoma City, near Memorial Road. Built in 2020, this Class A building offers 4,600 square feet of modern office space featuring private offices, a conference room, and a breakroom. The property provides ample parking, ensuring convenience for employees and clients. With easy access to Lake Hefner Parkway and close proximity to Quail Springs Mall, this location provides both visibility and accessibility in a sought-after business area, making it an ideal choice for companies seeking a professional and well-connected office environment.

## HIGHLIGHTS

Class A building

Located in Prestige Office Park

Conference room / private offices

Ample parking available

Easy access to Lake Hefner Parkway and Kilpatrick Turnpike

Close proximity to dining, retail destinations and Quail Springs Mall