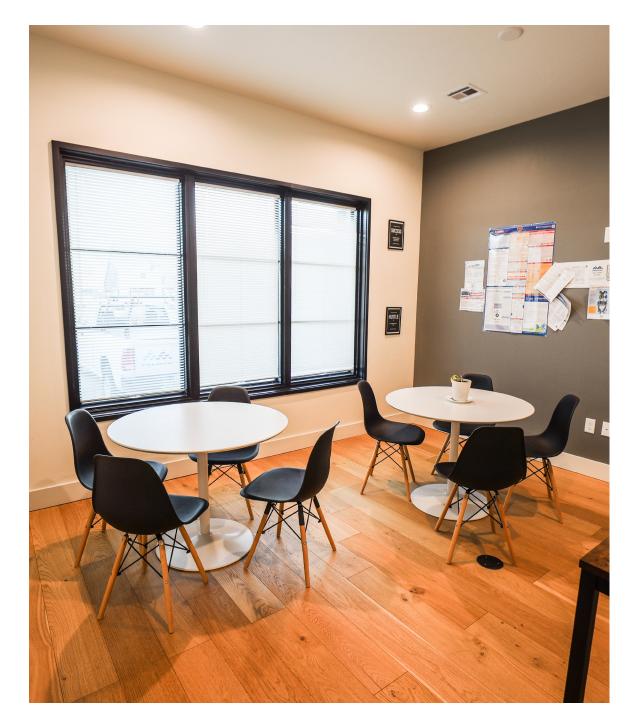

## PROPERTY OVERVIEW

This office space for lease is located in the Prestige Office Park in Oklahoma City, near Memorial Road. Built in 2020, this Class A building offers 4,600 square feet of modern office space featuring private offices, a conference room, and a breakroom. The property provides ample parking, ensuring convenience for employees and clients. With easy access to Lake Hefner Parkway and close proximity to Quail Springs Mall, this location provides both visibility and accessibility in a sought-after business area, making it an ideal choice for companies seeking a professional and well-connected office environment.

## HIGHLIGHTS

Class A building

Located in Prestige Office Park

Conference room / private offices

Ample parking available

Easy access to Lake Hefner Parkway and Kilpatrick Turnpike

Close proximity to dining, retail destinations and Quail Springs Mall