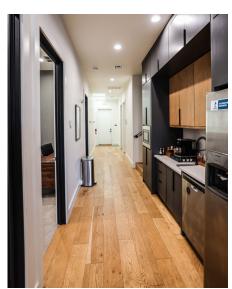

## PROPERTY OVERVIEW

This office space for lease is located in the Prestige Office Park in Oklahoma City, near Memorial Road. Built in 2020, this Class A building offers 4,600 square feet of modern office space featuring private offices, a conference room, and a breakroom. The property provides ample parking, ensuring convenience for employees and clients. With easy access to Lake Hefner Parkway and close proximity to Quail Springs Mall, this location provides both visibility and accessibility in a sought-after business area, making it an ideal choice for companies seeking a professional and well-connected office environment.