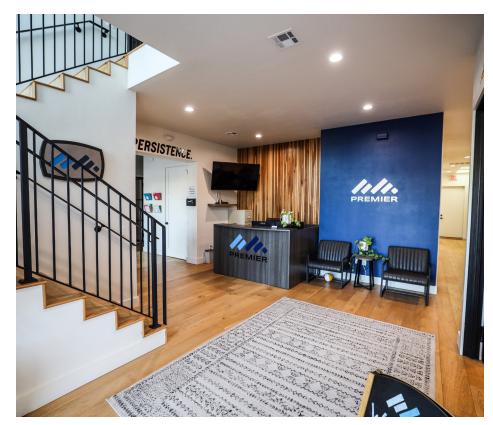

## PROPERTY OVERVIEW

This office space for lease is located in the Prestige Office Park in Oklahoma City, near Memorial Road. Built in 2020, this Class A building offers 4,600 square feet of modern office space featuring private offices, a conference room, and a breakroom. The property provides ample parking, ensuring convenience for employees and clients. With easy access to Lake Hefner Parkway and close proximity to Quail Springs Mall, this location provides both visibility and accessibility in a sought-after business area, making it an ideal choice for companies seeking a professional and well-connected office environment.

## HIGHLIGHTS

Class A building

Located in Prestige Office Park

Conference room / private offices

Ample parking available

Easy access to Lake Hefner Parkway and Kilpatrick Turnpike

Close proximity to dining, retail destinations and Quail Springs Mall