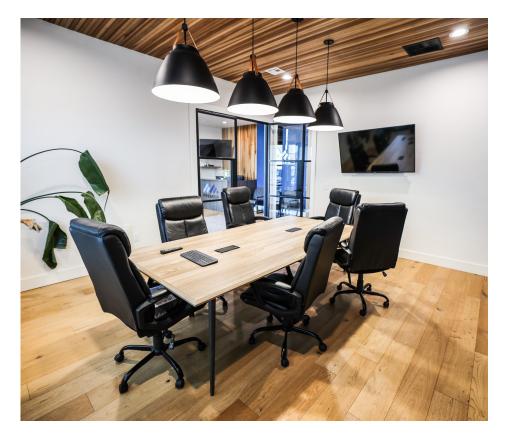

## PROPERTY OVERVIEW

This office space for lease is located in the Prestige Office Park in Oklahoma City, near Memorial Road. Built in 2020, this Class A building offers 4,600 square feet of modern office space featuring private offices, a conference room, and a breakroom. The property provides ample parking, ensuring convenience for employees and clients. With easy access to Lake Hefner Parkway and close proximity to Quail Springs Mall, this location provides both visibility and accessibility in a sought-after business area, making it an ideal choice for companies seeking a professional and well-connected office environment.

## HIGHLIGHTS

Class A building

Located in Prestige Office Park

Conference room / private offices

Ample parking available

Easy access to Lake Hefner Parkway and Kilpatrick Turnpike

Close proximity to dining, retail destinations and Quail Springs Mall