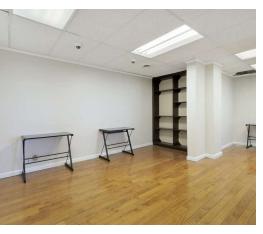

### **Property Overview**

This fully built-out office space spans nearly 3,000 square feet on the second floor of a charming historic building. Situated in a highly accessible area with excellent commuter transportation options and convenient parking just steps away. Includes multiple private offices for focused work and an upstairs conference room for collaborative meetings. A kitchenette, 2 half baths, central air. Taxes included in rent. Tenant responsible for separately metered gas and electric.