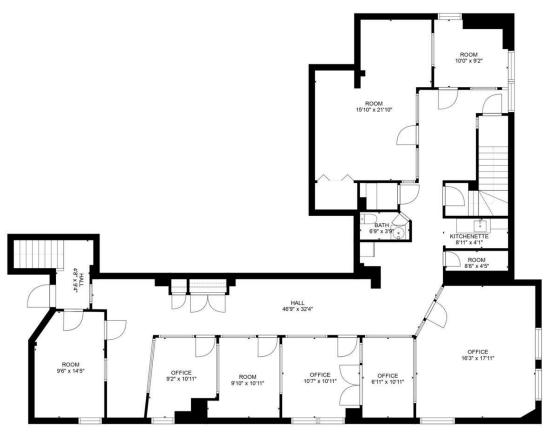

# Floor Plan Ste. # 2 | 3,000 SF Office

## 55 Atlantic Avenue Lynbrook, NY 11563

FLOOR 3

FLOOR 2

FLOOR 1

GROSS INTERNAL AREA FLOOR 1: 165 sq. ft, FLOOR 2: 2132 sq. ft FLOOR 3: 670 sq. ft TOTAL: 2966 sq. ft

 $\hbox{\tt MEASUREMENTS ARE CALCULATED BY CUBICASA TECHNOLOGY. DEEMED HIGHLY RELIABLE BUT NOT GUARANTEED.}\\$ 