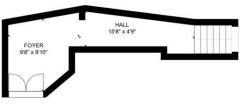

# Floor Plan Ste. # 2 | 3,000 SF Office

## 55 Atlantic Avenue Lynbrook, NY 11563

FLOOR 3

FLOOR 2

FLOOR 1

GROSS INTERNAL AREA FLOOR 1: 165 sq. ft, FLOOR 2: 2132 sq. ft FLOOR 3: 670 sq. ft TOTAL: 2966 sq. ft

 $\hbox{\tt MEASUREMENTS ARE CALCULATED BY CUBICASA TECHNOLOGY. DEEMED HIGHLY RELIABLE BUT NOT GUARANTEED.}\\$ 