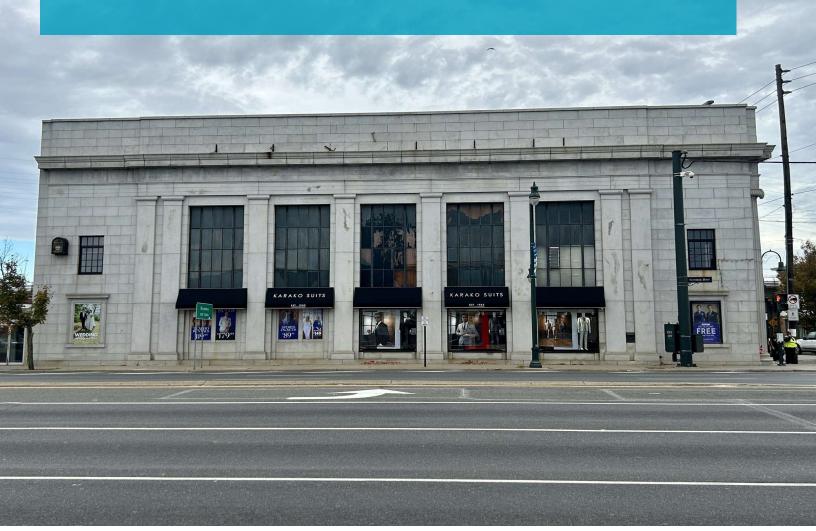

Second Story Office Suite Available For Lease in Historic Building

# 55 Atlantic Avenue | Lynbrook, New York 11563

For More Information:

### **Property Overview**

This fully built-out office space spans nearly 3,000 square feet on the second floor of a charming historic building. Situated in a highly accessible area with excellent commuter transportation options and convenient parking just steps away. Includes multiple private offices for focused work and an upstairs conference room for collaborative meetings. A kitchenette, 2 half baths, central air. Taxes included in rent. Tenant responsible for separately metered gas and electric.

### **Property Highlights**

- · Historic Lynbrook Building
- Two Second Floor Office Suites Available
- Municipal Parking One Block Away
- Surrounded By Local & National Retailers

For More Information: