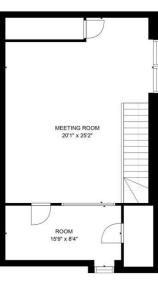

# Floor Plan Ste. # 2 | 3,000 SF Office

## 55 Atlantic Avenue Lynbrook, NY 11563

FLOOR 3

FLOOR 2

FLOOR 1

GROSS INTERNAL AREA FLOOR 1: 165 sq. ft, FLOOR 2: 2132 sq. ft FLOOR 3: 670 sq. ft TOTAL: 2966 sq. ft

 $\hbox{\tt MEASUREMENTS ARE CALCULATED BY CUBICASA TECHNOLOGY. DEEMED HIGHLY RELIABLE BUT NOT GUARANTEED.}\\$ 