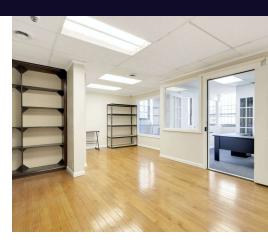

### **Property Overview**

This fully built-out office space spans nearly 3,000 square feet on the second floor of a charming historic building. Situated in a highly accessible area with excellent commuter transportation options and convenient parking just steps away. Includes multiple private offices for focused work and an upstairs conference room for collaborative meetings. A kitchenette, 2 half baths, central air. Taxes included in rent. Tenant responsible for separately metered gas and electric.