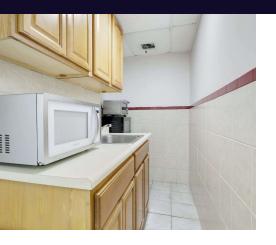

### **Property Overview**

This fully built-out office space spans nearly 3,000 square feet on the second floor of a charming historic building. Situated in a highly accessible area with excellent commuter transportation options and convenient parking just steps away. Includes multiple private offices for focused work and an upstairs conference room for collaborative meetings. A kitchenette, 2 half baths, central air. Taxes included in rent. Tenant responsible for separately metered gas and electric.