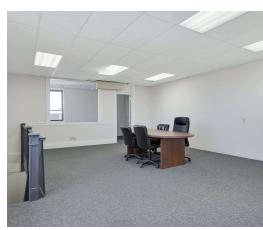

### **Property Overview**

This fully built-out office space spans nearly 3,000 square feet on the second floor of a charming historic building. Situated in a highly accessible area with excellent commuter transportation options and convenient parking just steps away. Includes multiple private offices for focused work and an upstairs conference room for collaborative meetings. A kitchenette, 2 half baths, central air. Taxes included in rent. Tenant responsible for separately metered gas and electric.