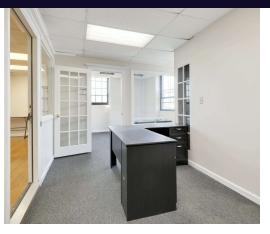

### **Property Overview**

This fully built-out office space spans nearly 3,000 square feet on the second floor of a charming historic building. Situated in a highly accessible area with excellent commuter transportation options and convenient parking just steps away. Includes multiple private offices for focused work and an upstairs conference room for collaborative meetings. A kitchenette, 2 half baths, central air. Taxes included in rent. Tenant responsible for separately metered gas and electric.