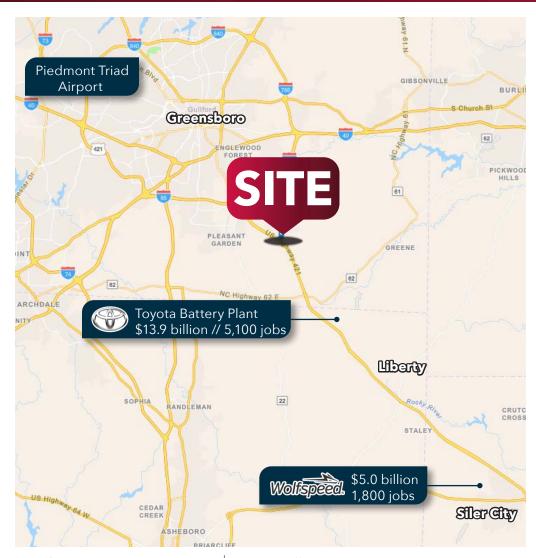

### LOCATION

The property is located south of Greensboro, less than five miles from I-85 and six miles from the Toyota Battery Plant.