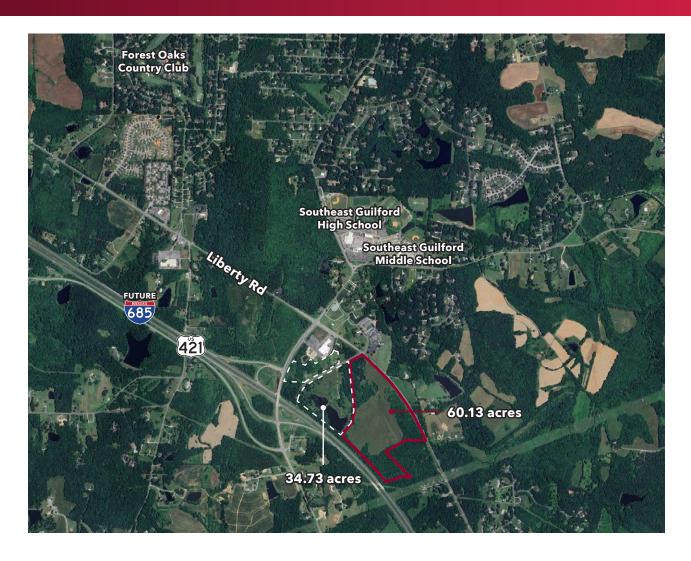

### PROPERTY DESCRIPTION

60.13 acres on US 421 Hwy in Guilford County for sale with multifamily zoning in place.

- » CZ-MXU zoning at least 70% of the site needs to be used for residential. No density limitations in place.
- » Guilford County parcel numbers 124711, 124720, 122331, 122311, 122325, 122310
- » City of Greensboro utilities
- » Additional 34.73 acres adjacent to site available
- » 25 minutes from Piedmont Triad International Airport

### LOCATION

The property is located south of Greensboro, less than five miles from I-85 and six miles from the Toyota Battery Plant.