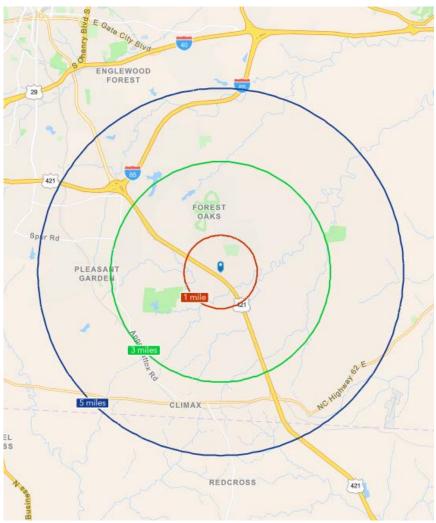

### **PUBLIC TRANSIT**

The Greensboro Transit
Authority offers both public bus
service and a specialized route
for college students to make
getting around easier than ever.

Climax, NC 27233

|                             | 1 MILE    | 3 MILES   | 5 MILES   |
|-----------------------------|-----------|-----------|-----------|
| Population (2024)           | 911       | 8,881     | 20.252    |
| Median Age                  | 49.1      | 48.9      | 47.3      |
| Average Household Income    | \$137,851 | \$120,924 | \$110,855 |
| Average Home Value          | \$349,201 | \$342,288 | \$325,911 |
| Bachelor's Degree or Higher | 42.2%     | 46.3%     | 37.8%     |