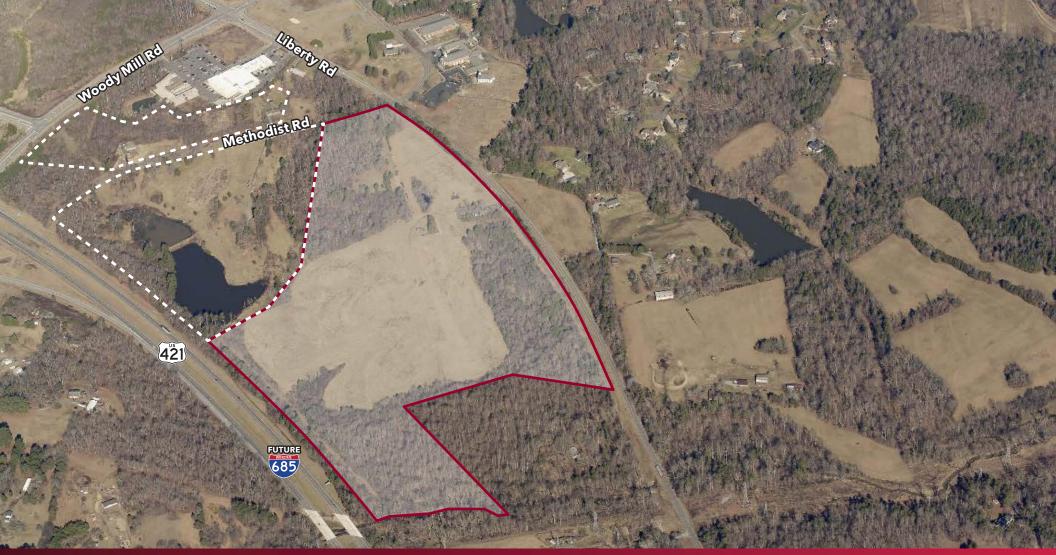

### PROPERTY DESCRIPTION

60.13 acres on US 421 Hwy in Guilford County for sale with multifamily zoning in place.

- » CZ-MXU zoning at least 70% of the site needs to be used for residential. No density limitations in place.
- » Guilford County parcel numbers 124711, 124720, 122331, 122311, 122325, 122310
- » City of Greensboro utilities
- » Additional 34.73 acres adjacent to site available
- » 25 minutes from Piedmont Triad International Airport

### LOCATION

The property is located south of Greensboro, less than five miles from I-85 and six miles from the Toyota Battery Plant.