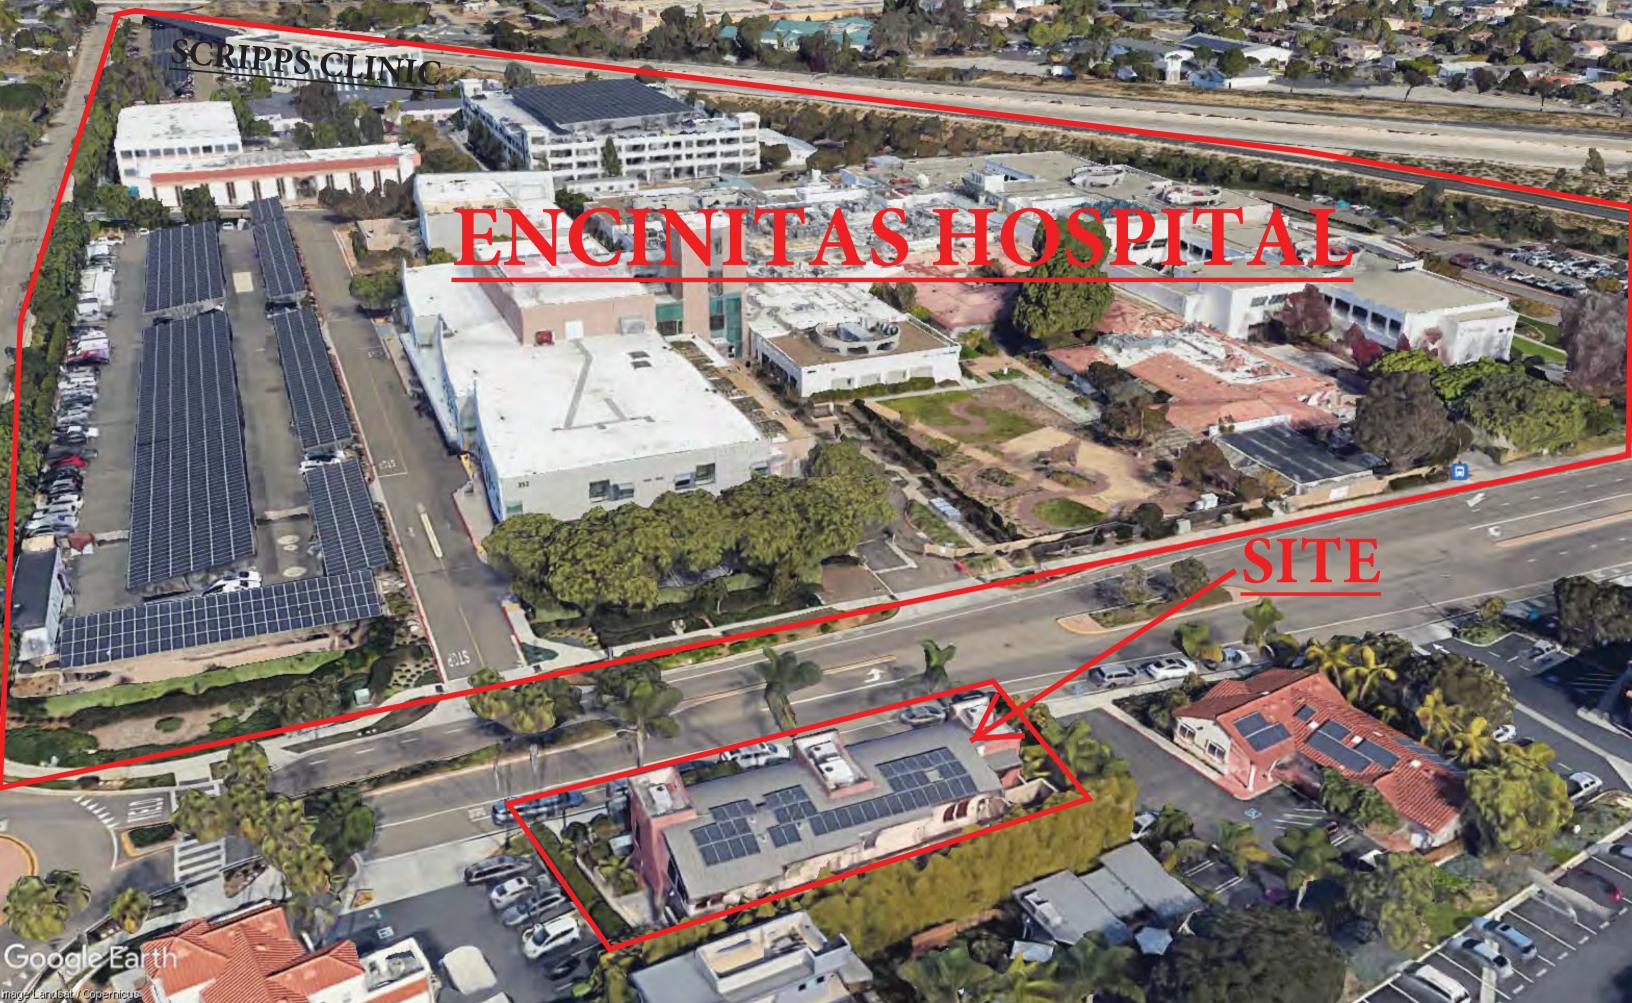

#### A Rare Gem in the Heart of West Encinitas

This exceptional fully equipped surgery center and medical office building presents a golden long-term opportunity in a premium location that cannot be replicated. Strategically positioned adjacent to the Scripps Encinitas Hospital and Medical Campus, this property boasts a prime, traffic rich, high-profile location, ensuring unparalleled visibility and accessibility for your practice or investment. Limited new development in Encinitas, (West of I-5), creates significant barriers to entry.

## **SCRIPPS MEDICAL CAMPUS**

354

E

### **MAIN HOSPITAL**

O Scripps