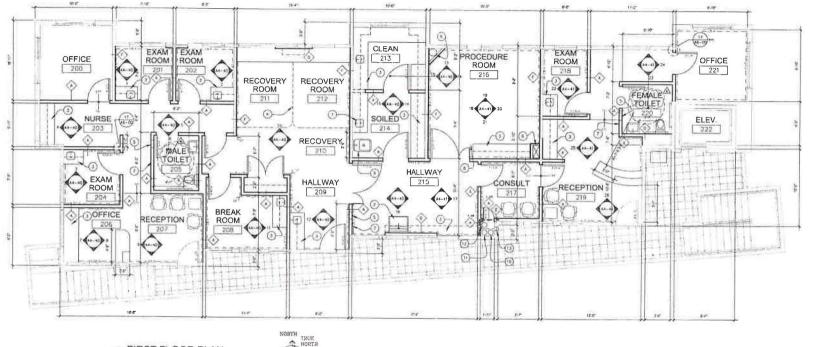

#### Architectural Masterpiece Inspired by Feng Shui

Meticulously designed with Feng Shui principles in mind, this high-quality architectural gem exudes a harmonious and welcoming ambiance. The well-thought-out floor plan spans 2,680 square feet, with the main reception rooms strategically positioned on either side, ensuring optimal flow and organization. Shared spaces further enhance the collaborative environment, fostering a sense of community among medical professionals.

## HIGH TECH MEDICAL BUILDING

1) FIRST FLOOR PLAN