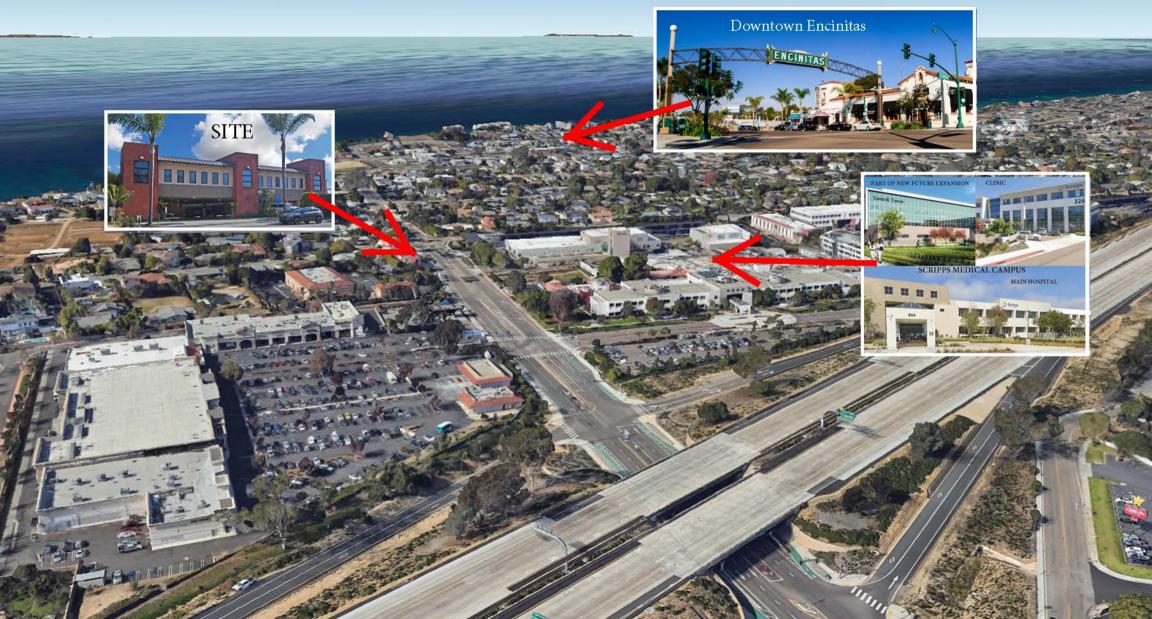

#### A Rare Gem in the Heart of West Encinitas

This exceptional fully equipped surgery center and medical office building presents a golden long-term opportunity in a premium location that cannot be replicated. Strategically positioned adjacent to the Scripps Encinitas Hospital and Medical Campus, this property boasts a prime, traffic rich, high-profile location, ensuring unparalleled visibility and accessibility for your practice or investment. Limited new development in Encinitas, (West of I-5), creates significant barriers to entry.

## **SCRIPPS MEDICAL CAMPUS**

354

E

### **MAIN HOSPITAL**

O Scripps