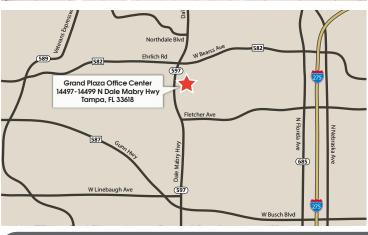

### LOCATION

- + In the heart of Carrollwood on N Dale Mabry Hwy
- + Convenient access to Tampa International Airport, Downtown Tampa, and the Westshore Business District
- + Minutes from Veteran's Expressway and I-275
- + On-site restaurants, retail stores, and other amenities
- + Within 2 miles of banks, fitness centers, restaurants, Walmart, Target, Whole Foods, and Home Depot