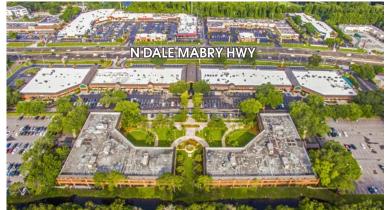

### LOCATION

- + In the heart of Carrollwood on N Dale Mabry Hwy
- + Convenient access to Tampa International Airport, Downtown Tampa, and the Westshore Business District
- + Minutes from Veteran's Expressway and I-275
- + On-site restaurants, retail stores, and other amenities
- + Within 2 miles of banks, fitness centers, restaurants, Walmart, Target, Whole Foods, and Home Depot