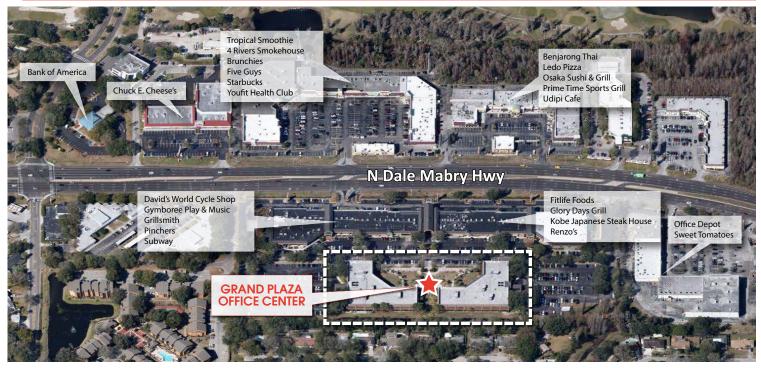

### LOCATION

- + In the heart of Carrollwood on N Dale Mabry Hwy
- + Convenient access to Tampa International Airport, Downtown Tampa, and the Westshore Business District
- + Minutes from Veteran's Expressway and I-275
- + On-site restaurants, retail stores, and other amenities
- + Within 2 miles of banks, fitness centers, restaurants, Walmart, Target, Whole Foods, and Home Depot