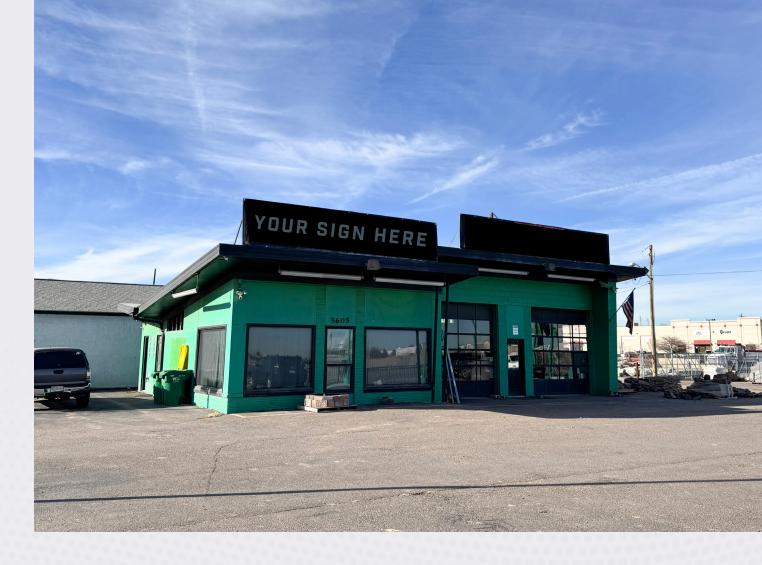

------|-------------------------|
| Address       | 5605 Sheridan Blvd      |
| Size          | 0.334 Acres             |
| Building Size | 1,705 SF (sales office) |

| PARCEL 2 |                    |
|----------|--------------------|
| Address  | 5607 Sheridan Blvd |
| Size     | 0.216 Acres        |
|          |                    |

| PARCEL 3 |                  |
|----------|------------------|
| Address  | 5220 W. 56th Ave |
| Size     | 0.601 Acres      |
|          |                  |

| PARCEL 4      |                               |
|---------------|-------------------------------|
| Address       | 5350 W. 56th Ave              |
| Size          | 0.877 Acres                   |
| Building Size | 2,400 SF (warehouse/<br>shop) |



### LOCATION OVERVIEW



## 5605 SHERIDAN BLVD



#### **NIC CARTER**

Vice President +1 720 528 6477 nic.carter@cbre.com

#### SAM DRAGAN

Vice President +1 303 264 1932 sam.dragan@cbre.com

#### **DOUG VISEUR**

Senior Vice President +1 720 528 6378 doug.viseur@cbre.com



© 2024 CBRE, Inc. All rights reserved. This information has been obtained from sources believed reliable but has not been verified for accuracy or completeness. CBRE, Inc. makes no guarantee, representation or warranty and accepts no responsibility or liability as to the accuracy, completeness, or reliability of the information contained herein. You should conduct a careful, independent investigation of the property and verify all infor-mation. Any reliance on this information is solely at your own risk. CBRE and the CBRE logo are service marks of CBRE, Inc. All oth