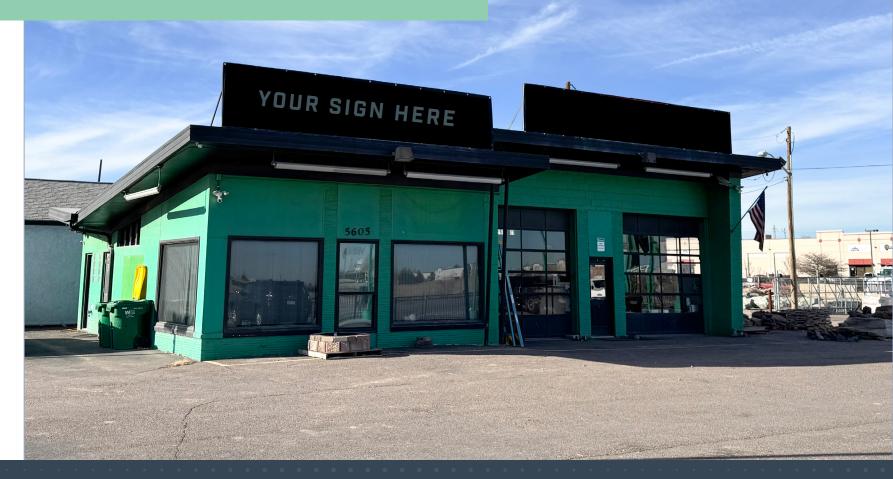

# FOR SALE INDUSTRIAL OUTDOOR STORAGE

4,105 SF | 2.03 AC | 2,400 SF WAREHOUSE/SHOP | 1,705 SALES OFFICE

5605 SHERIDAN BLVD ARVADA, CO 80002

**CBRE** 

### PROPERTY OVERVIEW

- 2.03 ACRES
- 4,105 TOTAL BUILDING SF
- 1,705 SF SALES OFFICE
- 2,400 SF WAREHOUSE/SHOP
- STRONG VISIBILITY FROM SHERIDAN
- • LIT
- 3 POINTS OF EGRESS
- 4 PARCELS (COMBINED OR SOLD SEPERATELY\*)