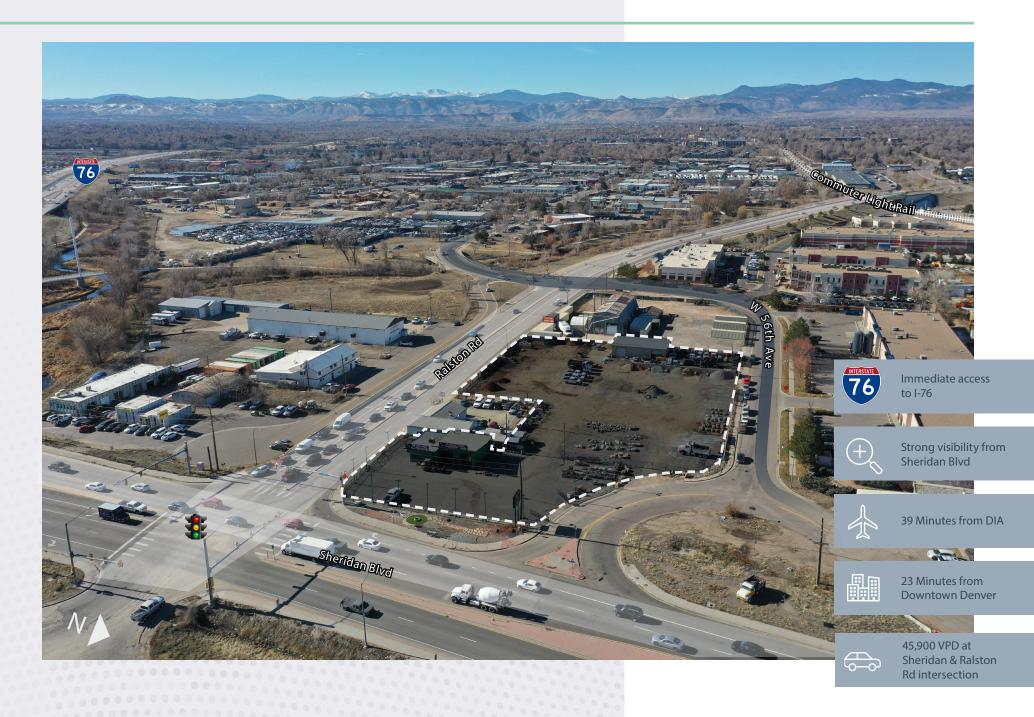

|
|---------------|-------------------------|
| Address       | 5605 Sheridan Blvd      |
| Size          | 0.334 Acres             |
| Building Size | 1,705 SF (sales office) |

| PARCEL 2 |                    |
|----------|--------------------|
| Address  | 5607 Sheridan Blvd |
| Size     | 0.216 Acres        |
|          |                    |

| PARCEL 3 |                  |
|----------|------------------|
| Address  | 5220 W. 56th Ave |
| Size     | 0.601 Acres      |
|          |                  |

| PARCEL 4      |                               |
|---------------|-------------------------------|
| Address       | 5350 W. 56th Ave              |
| Size          | 0.877 Acres                   |
| Building Size | 2,400 SF (warehouse/<br>shop) |



### LOCATION OVERVIEW



## 5605 SHERIDAN BLVD



#### **NIC CARTER**

Vice President +1 720 528 6477 nic.carter@cbre.com

#### SAM DRAGAN

Vice President +1 303 264 1932 sam.dragan@cbre.com

#### **DOUG VISEUR**

Senior Vice President +1 720 528 6378 doug.viseur@cbre.com



© 2024 CBRE, Inc. All rights reserved. This information has been obtained from sources believed reliable but has not been verified for accuracy or completeness. CBRE, Inc. makes no guarantee, representation or warranty and accepts no responsibility or liability as to the accuracy, completeness, or reliability of the information contained herein. You should conduct a careful, independent investigation of the property and verify all infor-mation. Any reliance on this information is solely at your own risk. CBRE and the CBRE logo are service ma