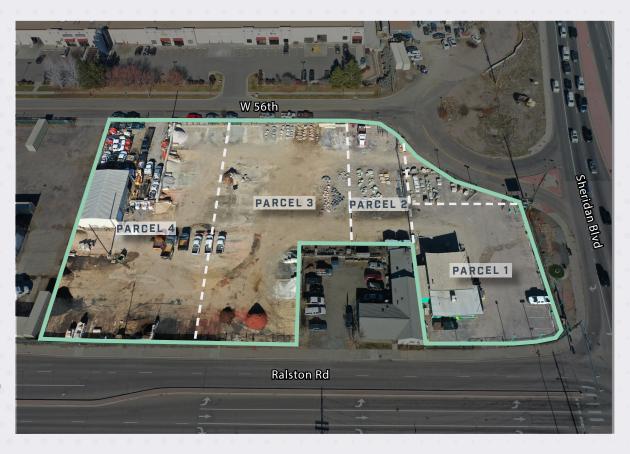

\*all 4 parcels can be sold together, or as 1+2 and 3+4

### SALE PRICE: \$3,500,000

| PARCEL 1      |                         |
|---------------|-------------------------|
| Address       | 5605 Sheridan Blvd      |
| Size          | 0.334 Acres             |
| Building Size | 1,705 SF (sales office) |

| PARCEL 2 |                    |
|----------|--------------------|
| Address  | 5607 Sheridan Blvd |
| Size     | 0.216 Acres        |
|          |                    |

| PARCEL 3 |                  |
|----------|------------------|
| Address  | 5220 W. 56th Ave |
| Size     | 0.601 Acres      |
|          |                  |

| PARCEL 4      |                               |
|---------------|-------------------------------|
| Address       | 5350 W. 56th Ave              |
| Size          | 0.877 Acres                   |
| Building Size | 2,400 SF (warehouse/<br>shop) |