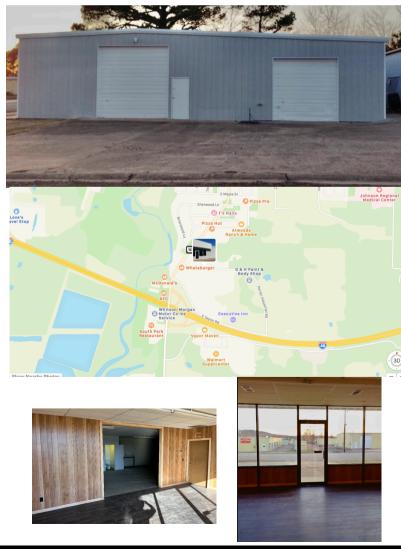

## **FOR LEASE** WAREHOUSE/OFFICE SPACE 3,300 - 4,500 SQFT AVAILABLE

## **PROPERTY FEATURES**

- 3,300 4,500 sqft
- Fully insulated, Heating and AC
- Storefront Space
- Warehouse Space
- Roll up garage doors
- Private Offices
- Restroom

## ABOUT THE PROPERTY

Available for lease: 3,300–4,500 sq. ft. of flexible warehouse/office space. Conveniently located just off Interstate 40 in Clarksville AR, this recently remodeled and fully insulated building features heating and air conditioning for yearround comfort. The space includes a storefront, 4 private offices, a restroom, and ample warehouse space. Ideal for businesses seeking a professional office presence with functional storage or light industrial use. Don't miss this opportunity to secure a prime location in a refreshed and well-equipped space!