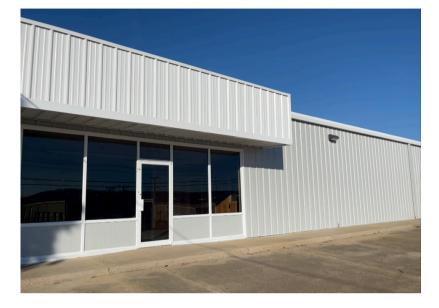

## **FOR LEASE** WAREHOUSE/OFFICE SPACE 3,300 - 4,500 SQFT AVAILABLE

## **PROPERTY FEATURES**

- 3,300 4,500 sqft
- Fully insulated, Heating and AC
- Storefront Space
- Warehouse Space
- Roll up garage doors
- Private Offices
- Restroom

## ABOUT THE PROPERTY

Available for lease: 3,300–4,500 sq. ft. of flexible warehouse/office space. Conveniently located just off Interstate 40 in Clarksville AR, this recently remodeled and fully insulated building features heating and air conditioning for yearround comfort. The space includes a storefront, 4 private offices, a restroom, and ample warehouse space. Ideal for businesses seeking a professional office presence with functional storage or light industrial use. Don't miss this opportunity to secure a prime location in a refreshed and well-equipped space!