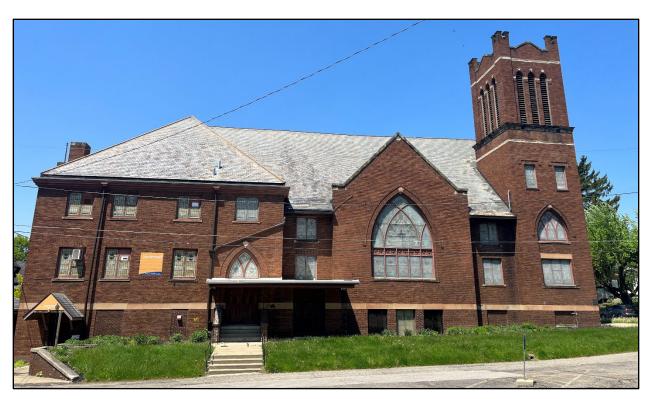

## 110 E. Vine St, Mt. Vernon, OH 43050

### PROPERTY DETAILS

• Available: 6,500 to 22,000 SF of Religious/Retail/Office Space

Lease Rate: \$5.00/SF NNN for entire 22,000 SF

Location: Downtown Mt. Vernon, a block from SR-36 and SR-

229, only 2 blocks from S. Main St

Signage: Good visibility and signage opportunities

Parking: Plenty of on-site surface parking spaces

Features: Well-maintained property with separate access

points, office space, kitchen, large congregation hall

## FOR LEASE 6,500 - 22,000 SF DOWNTOWN MT. VERNON RELIGIOUS/RETAIL/OFFICE SPACE