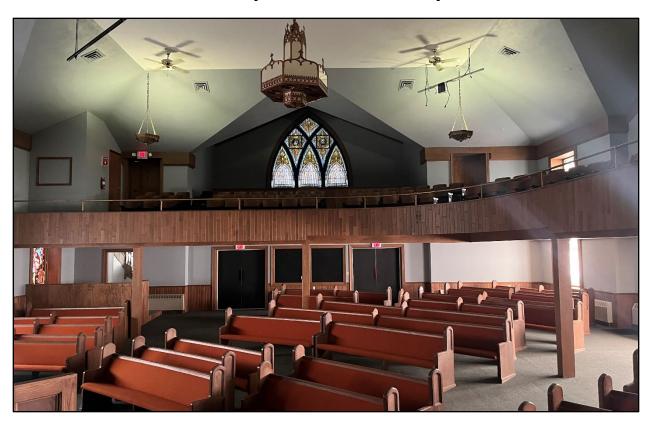

Signage: Good visibility and signage opportunities

Parking: Plenty of on-site surface parking spaces

Features: Well-maintained property with separate access

points, office space, kitchen, large congregation hall