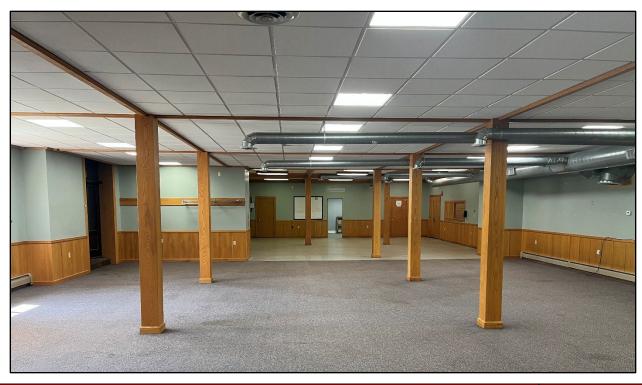

Signage: Good visibility and signage opportunities

Parking: Plenty of on-site surface parking spaces

Features: Well-maintained property with separate access

points, office space, kitchen, large congregation hall