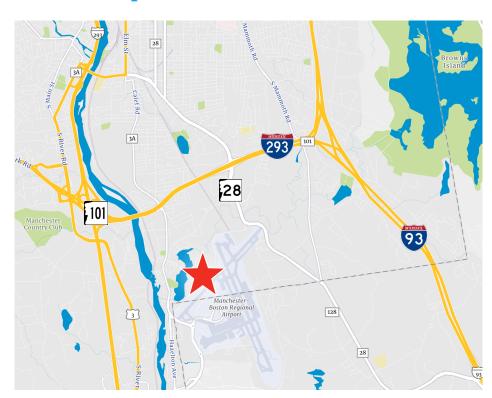

|
| Floors:            | 1                                                   |
| Utilities:         | Municipal water & sewer<br>HVAC & gas fired blowers |
| Zoning:            | Industrial                                          |
| Clear Height:      | 9'± to 16'±                                         |
| Ceiling Height:    | 18'±                                                |
| Loading Dock:      | 1                                                   |
| Sprinklers:        | Wet system                                          |
| Parking:           | Ample on-site                                       |
| Lease Rate:        | \$13.00 modified gross                              |
| Available:         | 3/1/2025                                            |

#### **Locator Map**









#### **Contact us:**

Dan Scanlon, JD, CCIM

Senior Associate +1 603 860 1806 dan.scanlon@colliers.com



175 Canal Street, Suite 401 Manchester, NH 03101 +1 603 623 0100 colliersnh.com



# Floor Plan