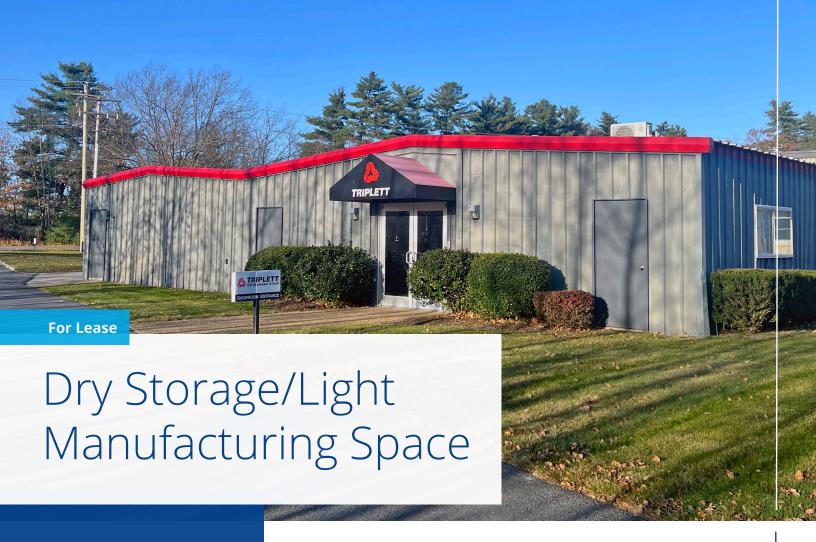

## 850 Perimeter Road Manchester, NH

#### **Property Highlights**

- Single-level 7,800± SF dry storage/light manufacturing space available for lease
- Unit features up to 16' clear height and 1 shared loading dock
- Space includes fully air-conditioned light manufacturing/parts room, as well as storage areas with gas-fired space heaters and splits
- Excellent airport area location with easy highway access to I-93, I-293, and the Everett Turnpike
- Available 3/1/2025

## For Lease