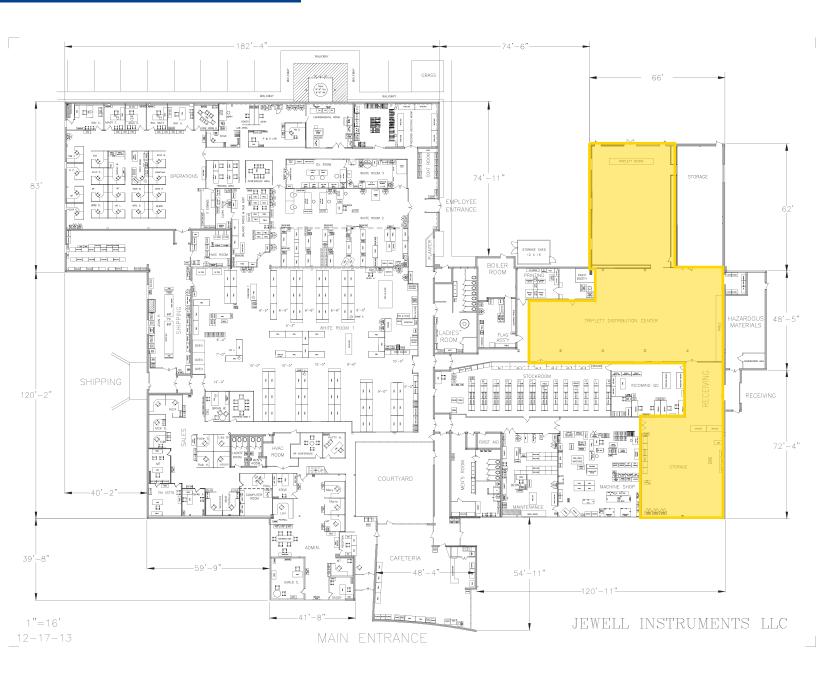

# Floor Plan

#### **Property Highlights**

- Single-level 7,800± SF dry storage/light manufacturing space available for lease
- Unit features up to 16' clear height and 1 shared loading dock
- Space includes fully air-conditioned light manufacturing/parts room, as well as storage areas with gas-fired space heaters and splits
- Excellent airport area location with easy highway access to I-93, I-293, and the Everett Turnpike
- Available 3/1/2025