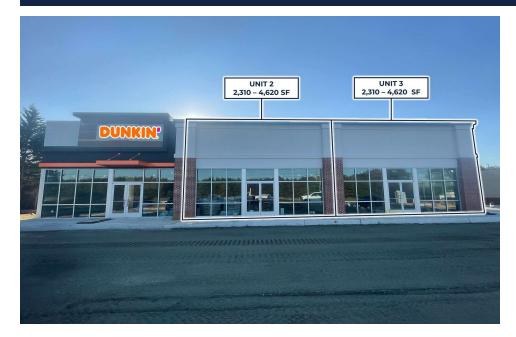

### MEADOWBRIDGE SHOPPES IN MECHANICSVILLE

8257 Meadowbridge Road | Mechanicsville, VA 23116

### **OFFERING SUMMARY**

| Lease Rate:    | \$32.50 SF/yr (NNN) |  |  |
|----------------|---------------------|--|--|
| Building Size: | 6,500 SF            |  |  |
| Available SF:  | 2,310 - 4,260 SF    |  |  |
| Zoning:        | B-2C                |  |  |

### **PROPERTY OVERVIEW**

**New Construction** - Meadowbridge Shoppes

### **PROPERTY HIGHLIGHTS**

- Dunkin' Anchored with Drive-Thru
- Excellent Visibility to Meadowbridge Road
- Across from Bon Secours Memorial Regional Hospital (225 Beds)
- Heavy Daytime Population
- Limited Competition
- 2 Miles from New 2.6 Million SF Amazon Facility with 1,000 Employees