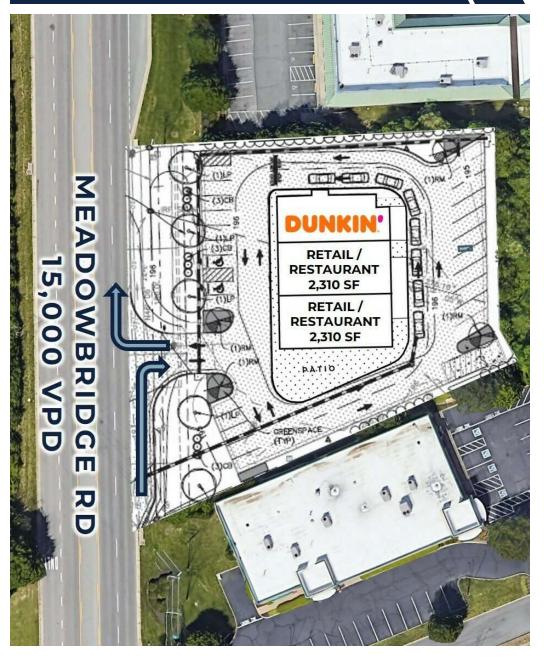

### **PROPERTY OVERVIEW**

**New Construction** - Meadowbridge Shoppes

### **PROPERTY HIGHLIGHTS**

- Dunkin' Anchored with Drive-Thru
- Excellent Visibility to Meadowbridge Road
- Across from Bon Secours Memorial Regional Hospital (225 Beds)
- Heavy Daytime Population
- Limited Competition
- 2 Miles from New 2.6 Million SF Amazon Facility with 1,000 Employees

### **OFFERING SUMMARY**

| Lease Rate:    | \$32.50 SF/yr (NNN) |  |  |
|----------------|---------------------|--|--|
| Building Size: | 6,500 SF            |  |  |
| Available SF:  | 2,310 - 4,260 SF    |  |  |
| Zoning:        | B-2C                |  |  |