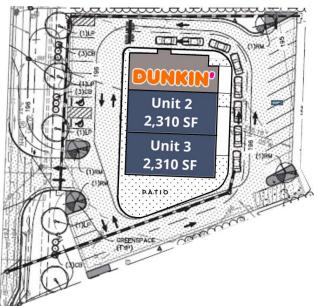

### **OFFERING SUMMARY**

| Lease Rate:    | \$32.50 SF/yr (NNN) |  |  |
|----------------|---------------------|--|--|
| Building Size: | 6,500 SF            |  |  |
| Available SF:  | 2,310 - 4,260 SF    |  |  |
| Zoning:        | B-2C                |  |  |

### **PROPERTY OVERVIEW**

**New Construction** - Meadowbridge Shoppes

### **PROPERTY HIGHLIGHTS**

- Dunkin' Anchored with Drive-Thru
- Excellent Visibility to Meadowbridge Road
- Across from Bon Secours Memorial Regional Hospital (225 Beds)
- Heavy Daytime Population
- Limited Competition
- 2 Miles from New 2.6 Million SF Amazon Facility with 1,000 Employees