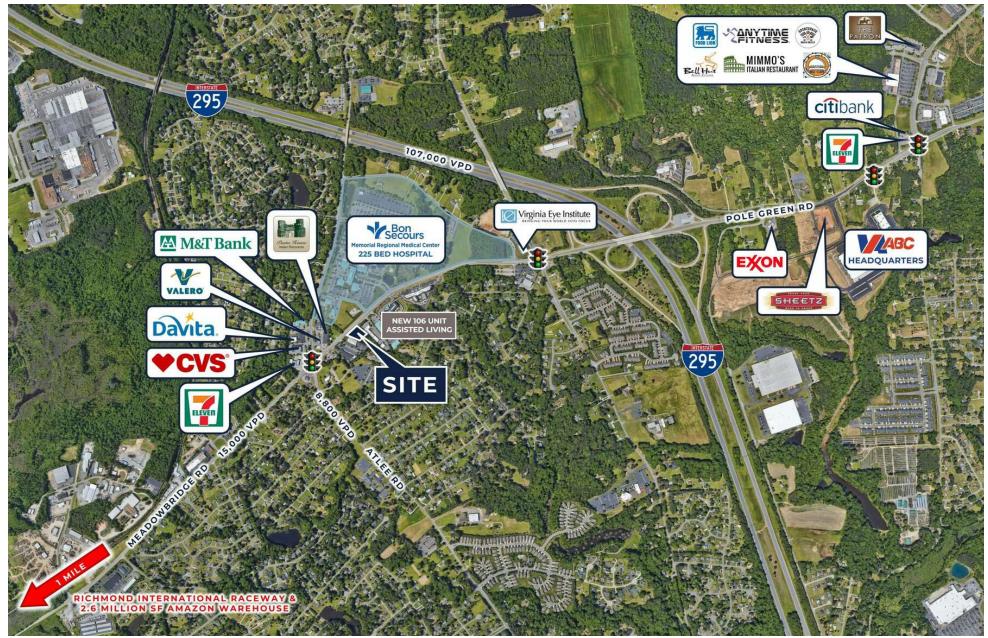

## TRADE AREA MEADOWBRIDGE SHOPPES IN MECHANICSVILLE

8257 Meadowbridge Road | Mechanicsville, VA 23116

### **PROPERTY HIGHLIGHTS**

- Dunkin' Anchored with Drive-Thru
- Excellent Visibility to Meadowbridge Road
- Across from Bon Secours Memorial Regional Hospital (225 Beds)
- Heavy Daytime Population
- Limited Competition
- 2 Miles from New 2.6 Million SF Amazon Facility with 1,000 Employees