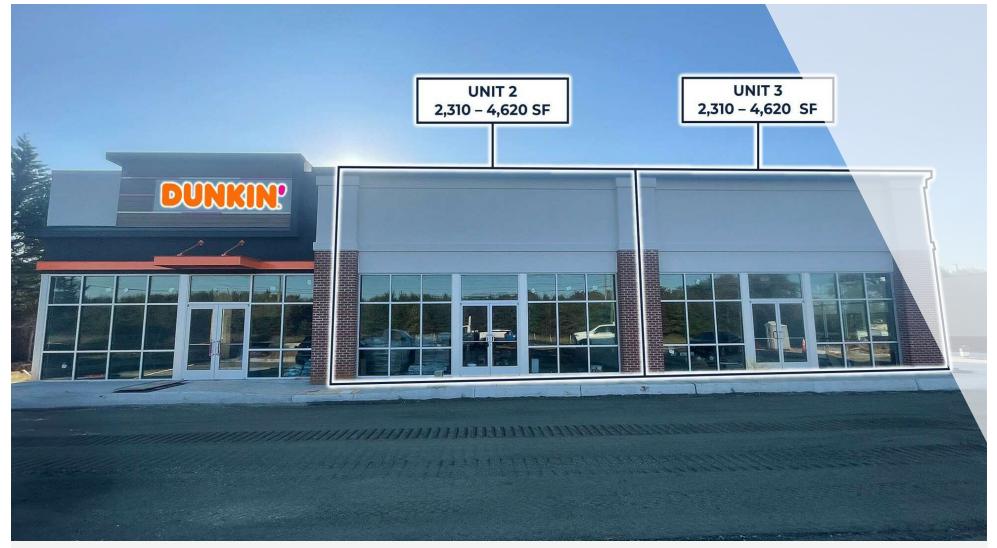

### MEADOWBRIDGE SHOPPES IN MECHANICSVILLE

8257 Meadowbridge Road | Mechanicsville, VA 23116

### **OFFERING SUMMARY**

| Lease Rate:    | \$32.50 SF/yr (NNN) |  |  |
|----------------|---------------------|--|--|
| Building Size: | 6,500 SF            |  |  |
| Available SF:  | 2,310 - 4,260 SF    |  |  |
| Zoning:        | B-2C                |  |  |

### **PROPERTY OVERVIEW**

**New Construction** - Meadowbridge Shoppes

### **PROPERTY HIGHLIGHTS**

- Dunkin' Anchored with Drive-Thru
- Excellent Visibility to Meadowbridge Road
- Across from Bon Secours Memorial Regional Hospital (225 Beds)
- Heavy Daytime Population
- Limited Competition
- 2 Miles from New 2.6 Million SF Amazon Facility with 1,000 Employees