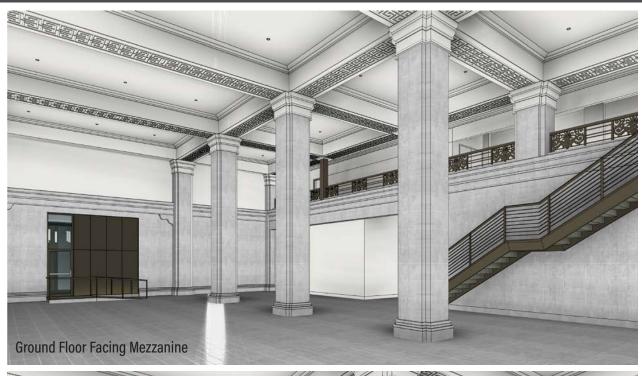

### **OVERVIEW**

The Commonwealth, located in Downtown Pittsburgh's historic Fourth Avenue corridor, is currently undergoing dramatic improvements to become one of Pittsburgh's premiere residential buildings. When completed, the property will house 140-apartments and approximately 7.75K SF+ of retail space which can be subdivided (see plans for breakout) across the ground floor, mezzanine, and lower level ideally suited for an F&B operator. The interior features dramatic ceilings (26 feet), a historic bank vault, and marble floors.

# IMAGES | RENDERED