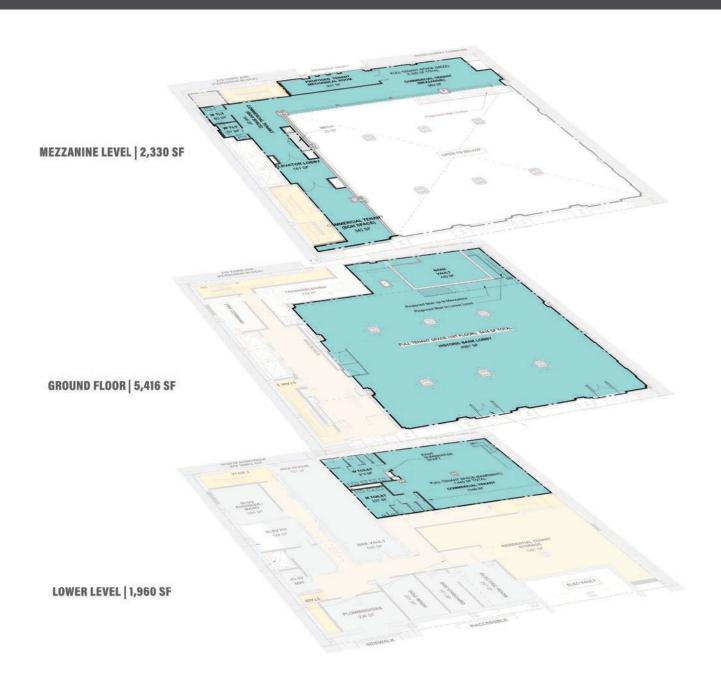

### **OVERVIEW**

The Commonwealth, located in Downtown Pittsburgh's historic Fourth Avenue corridor, is currently undergoing dramatic improvements to become one of Pittsburgh's premiere residential buildings. When completed, the property will house 140-apartments and approximately 7.75K SF+ of retail space which can be subdivided (see plans for breakout) across the ground floor, mezzanine, and lower level ideally suited for an F&B operator. The interior features dramatic ceilings (26 feet), a historic bank vault, and marble floors.

CLICK HERE TO DOWNLOAD FULL SET OF FLOOR PLANS