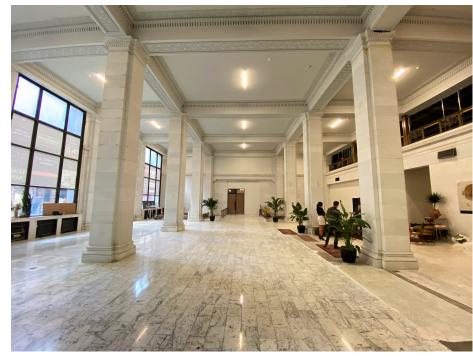

### **OVERVIEW**

The Commonwealth, located in Downtown Pittsburgh's historic Fourth Avenue corridor, is currently undergoing dramatic improvements to become one of Pittsburgh's premiere residential buildings. When completed, the property will house 140-apartments and approximately 7.75K SF+ of retail space which can be subdivided (see plans for breakout) across the ground floor, mezzanine, and lower level ideally suited for an F&B operator. The interior features dramatic ceilings (26 feet), a historic bank vault, and marble floors.

# IMAGES | EXISTING