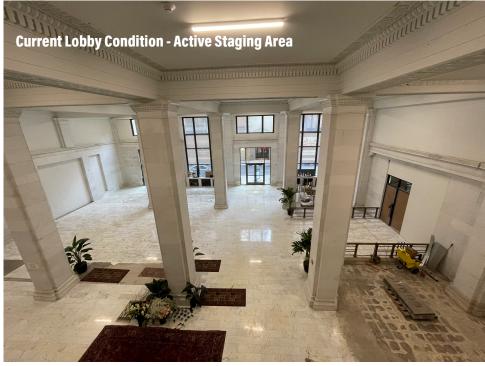

### **OVERVIEW**

The Commonwealth, located in Downtown Pittsburgh's historic Fourth Avenue corridor, is currently undergoing dramatic improvements to become one of Pittsburgh's premiere residential buildings. When completed, the property will house 140-apartments and approximately 7.75K SF+ of retail space which can be subdivided (see plans for breakout) across the ground floor, mezzanine, and lower level ideally suited for an F&B operator. The interior features dramatic ceilings (26 feet), a historic bank vault, and marble floors.

# IMAGES | EXISTING