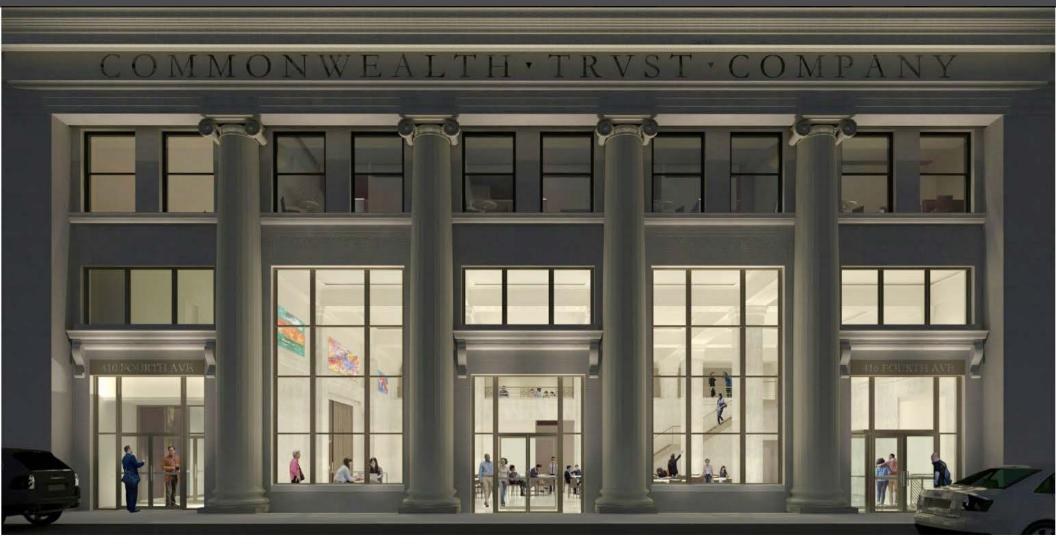

### **OVERVIEW**

The Commonwealth, located in Downtown Pittsburgh's historic Fourth Avenue corridor, is currently undergoing dramatic improvements to become one of Pittsburgh's premiere residential buildings. When completed, the property will house 140-apartments and approximately 7.75K SF+ of retail space which can be subdivided (see plans for breakout) across the ground floor, mezzanine, and lower level ideally suited for an F&B operator. The interior features dramatic ceilings (26 feet), a historic bank vault, and marble floors.

# IMAGES | RENDERED