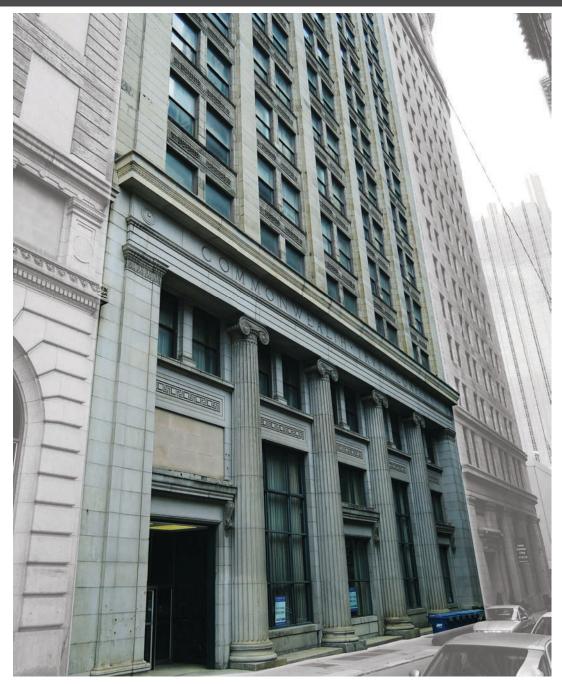

### **OVERVIEW**

The Commonwealth, located in Downtown Pittsburgh's historic Fourth Avenue corridor, is currently undergoing dramatic improvements to become one of Pittsburgh's premiere residential buildings. When completed, the property will house 140-apartments and approximately 7.75K SF+ of retail space which can be subdivided (see plans for breakout) across the ground floor, mezzanine, and lower level ideally suited for an F&B operator. The interior features dramatic ceilings (26 feet), a historic bank vault, and marble floors.

# IMAGES | RENDERED