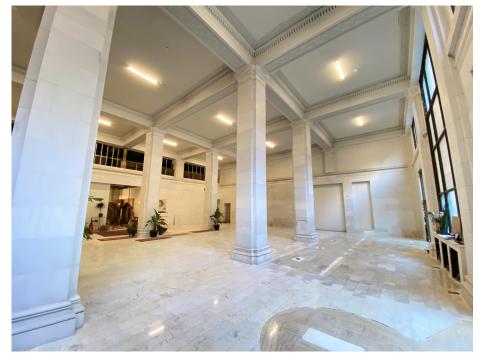

### **OVERVIEW**

The Commonwealth, located in Downtown Pittsburgh's historic Fourth Avenue corridor, is currently undergoing dramatic improvements to become one of Pittsburgh's premiere residential buildings. When completed, the property will house 140-apartments and approximately 7.75K SF+ of retail space which can be subdivided (see plans for breakout) across the ground floor, mezzanine, and lower level ideally suited for an F&B operator. The interior features dramatic ceilings (26 feet), a historic bank vault, and marble floors.

# IMAGES | EXISTING