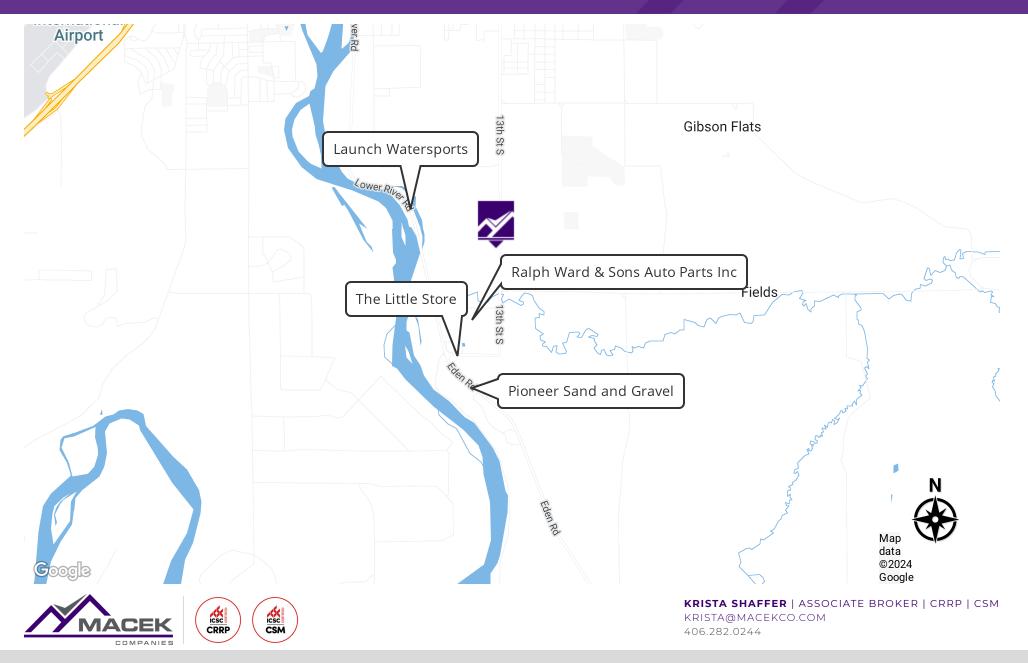

#### AYRSHIRE DAIRY SHOP

13TH STREET SOUTH, GREAT FALLS, MT 59405

RETAILER MAP