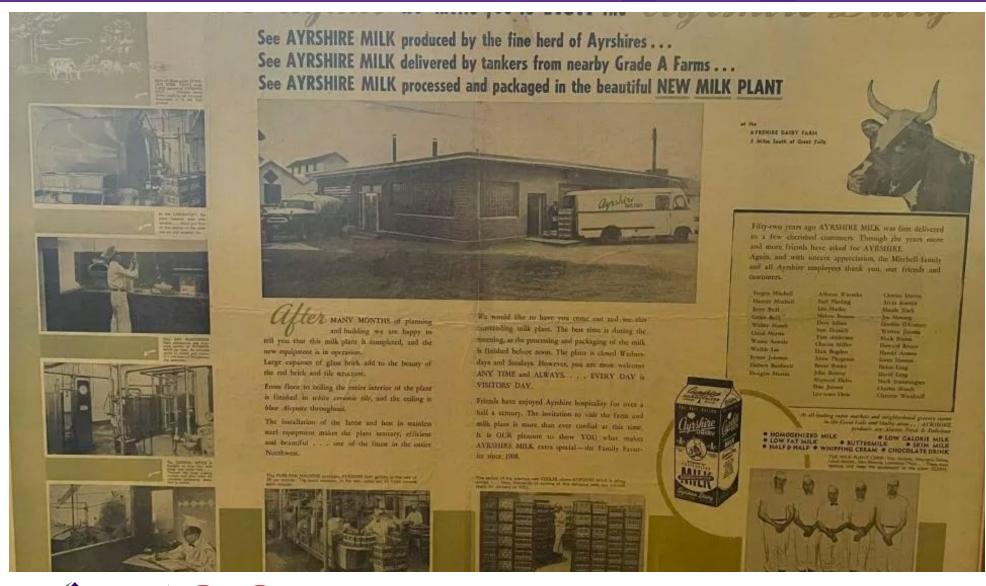

Located amongst the historic Ayrshire Dairy, this building has fascinating history that reflects the evolution of the dairy industry in the region. Established in 1908 the dairy's iconic barns built in the early 1900s were considered state-of-the-art facilities at the time. Recently, this historic Ayrshire Dairy building has been repurposed and is ready for a tenant to occupy a portion of the building.