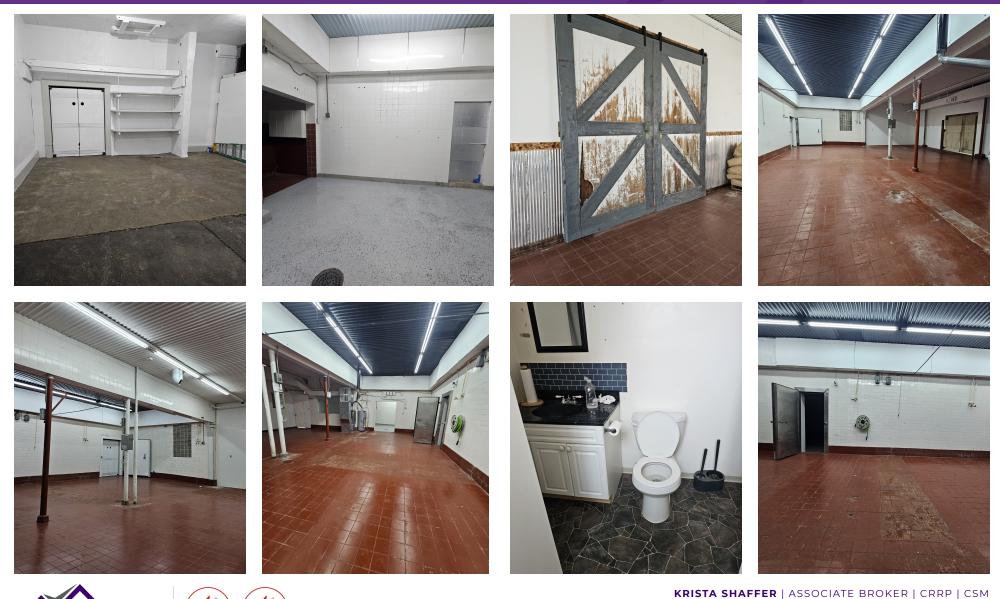

#### ADDITIONAL PHOTOS

KRISTA SHAFFER | ASSOCIATE BROKER | CRRP | CSM KRISTA@MACEKCO.COM 406.282.0244

icsc

CSM

icsc

CRRP

Term negotiable. Tenant pays gas and electricity. Property is on a well and septic system. Building once had refrigerated/freezer rooms, compressors have all been removed.

- Flexible floor plan
- Well maintained building
- Ideal for storage, warehouse, workshop
- Private access
- 3 Phase Power
- Dock w/ oversized door
- Office areas
- Restroom (shared)
- Signage Available