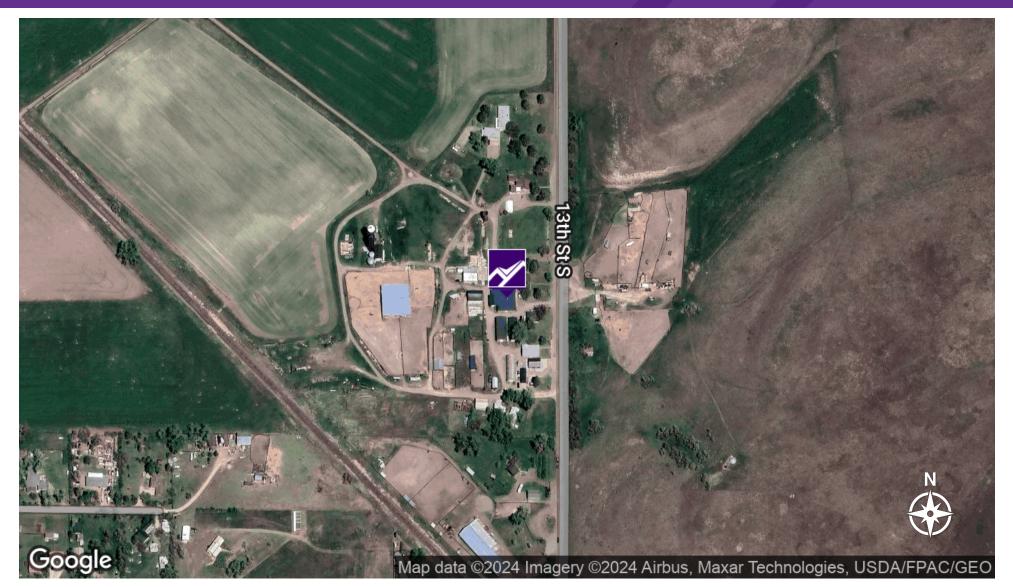

y. Property is on a well and septic system. Building once had refrigerated/freezer rooms, compressors have all been removed.



- Flexible floor plan
- Well maintained building
- Ideal for storage, warehouse, workshop
- Private access
- 3 Phase Power
- Dock w/ oversized door
- Office areas
- Restroom (shared)
- Signage Available

### 4600 Ayrshire dairy shop

13TH STREET SOUTH, GREAT FALLS, MT 59405

#### ADDITIONAL PHOTOS



KRISTA SHAFFER | ASSOCIATE BROKER | CRRP | CSM KRISTA@MACEKCO.COM 406.282.0244

MACEK

COMPANIES

### 4600 AYRSHIRE DAIRY SHOP

13TH STREET SOUTH, GREAT FALLS, MT 59405

#### ADDITIONAL PHOTOS





104 2ND STREET SOUTH

SUITE 100

GREAT FALLS, MT 59401 406.727.5505

MACEKCO.COM

KRISTA@MACEKCO.COM

406.282.0244

13TH STREET SOUTH, GREAT FALLS, MT 59405

LOCATION MAP





#### AYRSHIRE DAIRY SHOP

13TH STREET SOUTH, GREAT FALLS, MT 59405

RETAILER MAP



#### AYRSHIRE DAIRY SHOP

13TH STREET SOUTH, GREAT FALLS, MT 59405

| POPULATION           | 5 MILES | 10 MILES | 50 MILES |
|----------------------|---------|----------|----------|
| Total Population     | 59,079  | 74,775   | 94,415   |
| Average Age          | 42      | 41       | 41       |
| Average Age (Male)   | 40      | 40       | 40       |
| Average Age (Female) | 43      | 42       | 42       |

| HOUSEHOLDS & INCOME | 5 MILES   | 10 MILES  | <b>50 MILES</b> |
|---------------------|-----------|-----------|-----------------|
| Total Households    | 25,689    | 31,331    | 39,188          |
| # of Persons per HH | 2.3       | 2.4       | 2.4             |
| Average HH Income   | \$79,910  | \