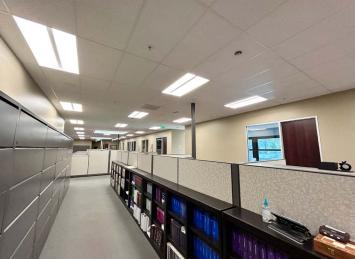

## DESIRABLE LOCATION

±17,412 SF available for lease

Tenant building signage available

Prominent tenant entrance

Surrounded by major amenities including hotels, banks, shopping and dining options

5 minute drive to Stoneridge Mall

6 minute drive to Dublin/Pleasanton BART

6 minute drive to Dublin Retail Center

Potential for lab and R&D uses with roll-up door loading

Furniture potentially available

5MIN

6MIN

DRIVE TO BART