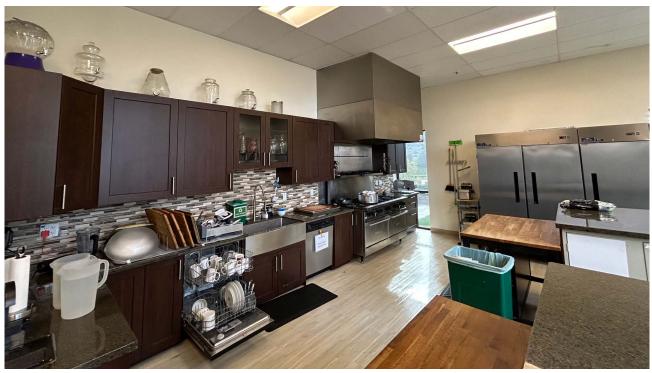

## DESIRABLE LOCATION

±17,412 SF available for lease

Tenant building signage available

Prominent tenant entrance

Surrounded by major amenities including hotels, banks, shopping and dining options

5 minute drive to Stoneridge Mall

6 minute drive to Dublin/Pleasanton BART

6 minute drive to Dublin Retail Center

Potential for lab and R&D uses with roll-up door loading

Furniture potentially available

5MIN

6MIN

DRIVE TO BART