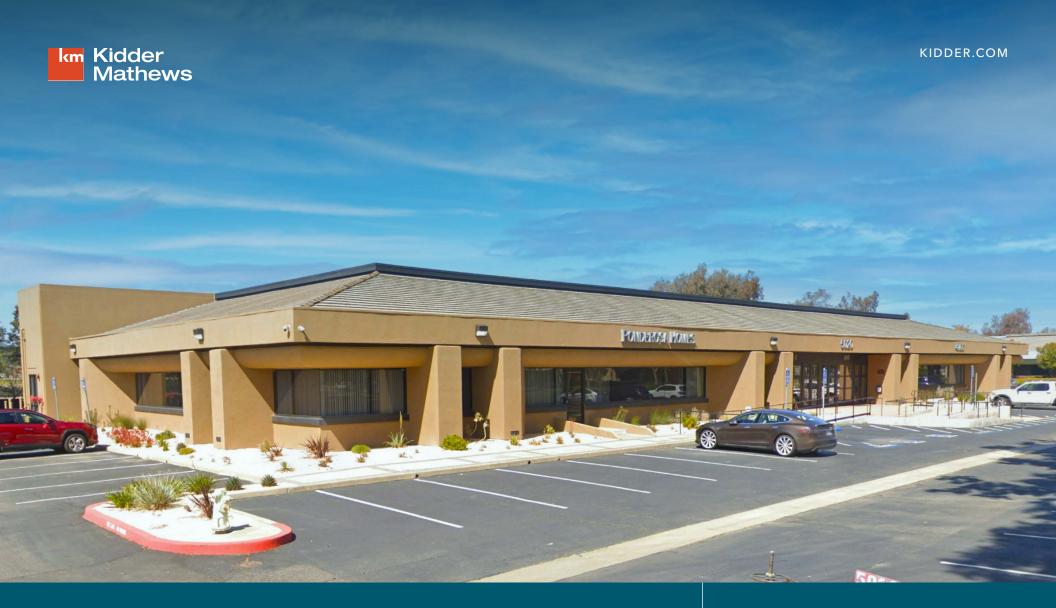

## 5020 FRANKLIN DR

PLEASANTON, CA 94588

For Lease office/R&D space available spanning  $\pm 17,415$  SF

## DESIRABLE LOCATION

±17,412 SF available for lease

Tenant building signage available

Prominent tenant entrance

Surrounded by major amenities including hotels, banks, shopping and dining options

5 minute drive to Stoneridge Mall