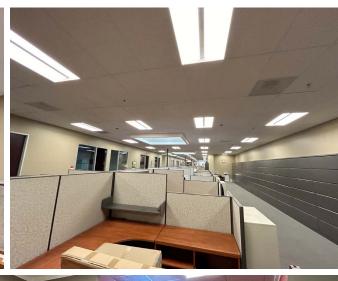

## DESIRABLE LOCATION

±17,412 SF available for lease

Tenant building signage available

Prominent tenant entrance

Surrounded by major amenities including hotels, banks, shopping and dining options

5 minute drive to Stoneridge Mall

6 minute drive to Dublin/Pleasanton BART

6 minute drive to Dublin Retail Center

Potential for lab and R&D uses with roll-up door loading

Furniture potentially available

5MIN

6MIN

DRIVE TO BART