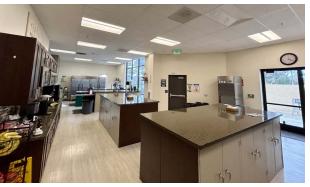

## DESIRABLE LOCATION

±17,412 SF available for lease

Tenant building signage available

Prominent tenant entrance

Surrounded by major amenities including hotels, banks, shopping and dining options

5 minute drive to Stoneridge Mall

6 minute drive to Dublin/Pleasanton BART

6 minute drive to Dublin Retail Center

Potential for lab and R&D uses with roll-up door loading

Furniture potentially available

5MIN

6MIN

DRIVE TO BART