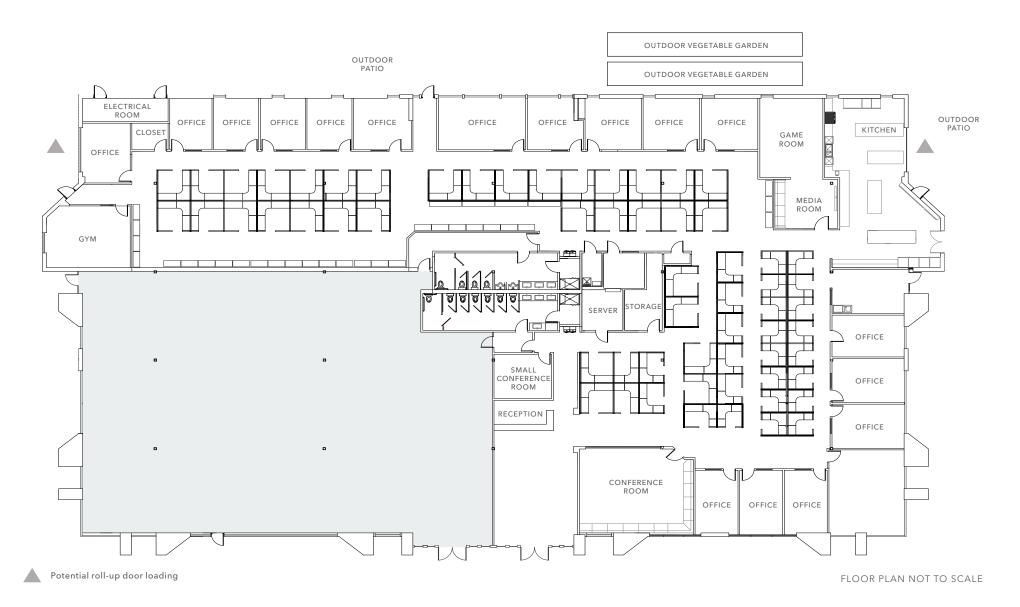

## 5020 FRANKLIN DR

PLEASANTON, CA 94588

For Lease office/R&D space available spanning  $\pm 17,415$  SF

## DESIRABLE LOCATION

±17,412 SF available for lease

Tenant building signage available

Prominent tenant entrance

Surrounded by major amenities including hotels, banks, shopping and dining options

5 minute drive to Stoneridge Mall

6 minute drive to Dublin/Pleasanton BART

6 minute drive to Dublin Retail Center

Potential for lab and R&D uses with roll-up door loading

Furniture potentially available

5MIN

6MIN

DRIVE TO BART



## FLOOR PLAN



























## 5020 FRANKLIN DR

For more information on this property, please contact

IAN THOMAS 925.905.1105 ian.thomas@kidder.com

KIDDER.COM