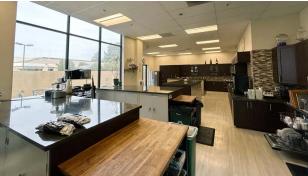

## DESIRABLE LOCATION

±17,412 SF available for lease

Tenant building signage available

Prominent tenant entrance

Surrounded by major amenities including hotels, banks, shopping and dining options

5 minute drive to Stoneridge Mall

6 minute drive to Dublin/Pleasanton BART

6 minute drive to Dublin Retail Center

Potential for lab and R&D uses with roll-up door loading

Furniture potentially available

5MIN

6MIN

DRIVE TO BART