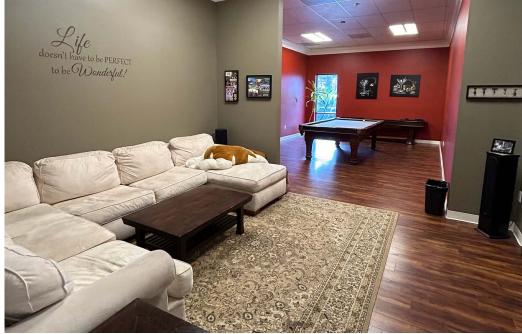

## DESIRABLE LOCATION

±17,412 SF available for lease

Tenant building signage available

Prominent tenant entrance

Surrounded by major amenities including hotels, banks, shopping and dining options

5 minute drive to Stoneridge Mall

6 minute drive to Dublin/Pleasanton BART

6 minute drive to Dublin Retail Center

Potential for lab and R&D uses with roll-up door loading

Furniture potentially available

5MIN

6MIN

DRIVE TO BART