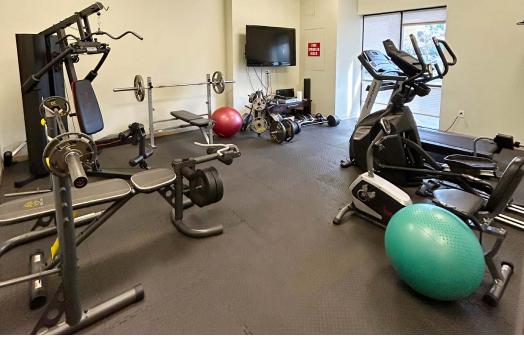

## DESIRABLE LOCATION

±17,412 SF available for lease

Tenant building signage available

Prominent tenant entrance

Surrounded by major amenities including hotels, banks, shopping and dining options

5 minute drive to Stoneridge Mall

6 minute drive to Dublin/Pleasanton BART

6 minute drive to Dublin Retail Center

Potential for lab and R&D uses with roll-up door loading

Furniture potentially available

5MIN

6MIN

DRIVE TO BART