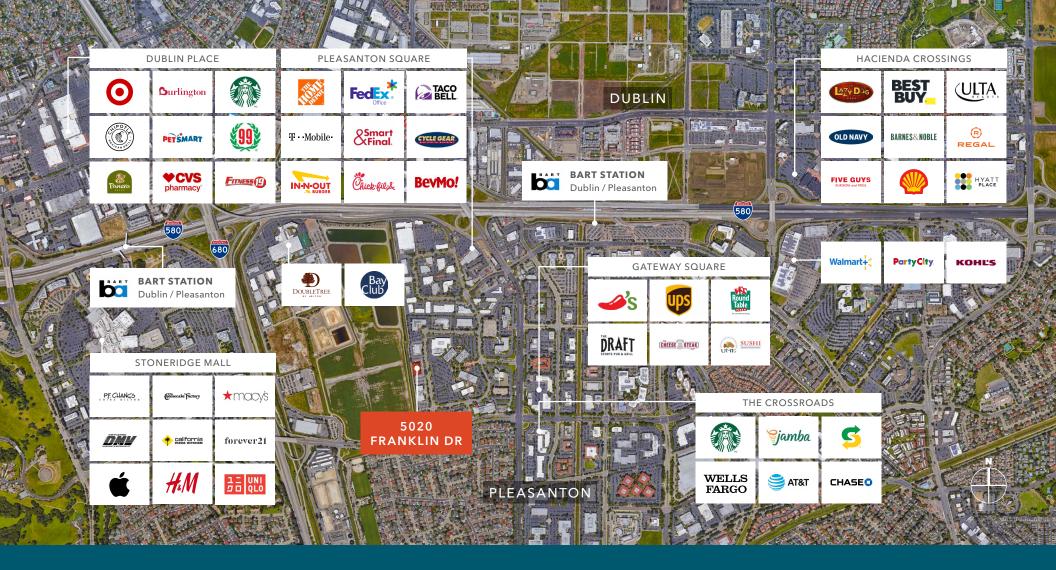

## DESIRABLE LOCATION

±17,412 SF available for lease

Tenant building signage available

Prominent tenant entrance

Surrounded by major amenities including hotels, banks, shopping and dining options

5 minute drive to Stoneridge Mall

6 minute drive to Dublin/Pleasanton BART

6 minute drive to Dublin Retail Center

Potential for lab and R&D uses with roll-up door loading

Furniture potentially available

5MIN

6MIN

DRIVE TO BART