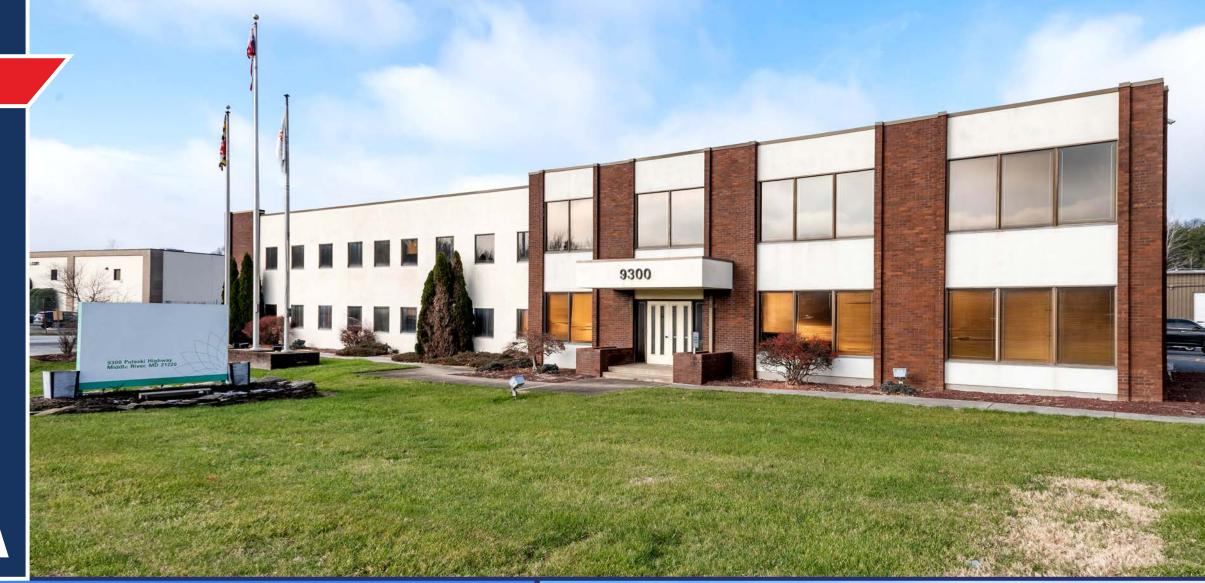

#### **Industrial Warehouse & Offices**

- 25,580 SF industrial building
- Dock & Drive-in loading
- 2,400 SF existing office
- 16'-18' clear
- Fiber connectivity
- Optional 3,400 SF maintenance shed and additional parking
- Adjacent to rail service (CSX)