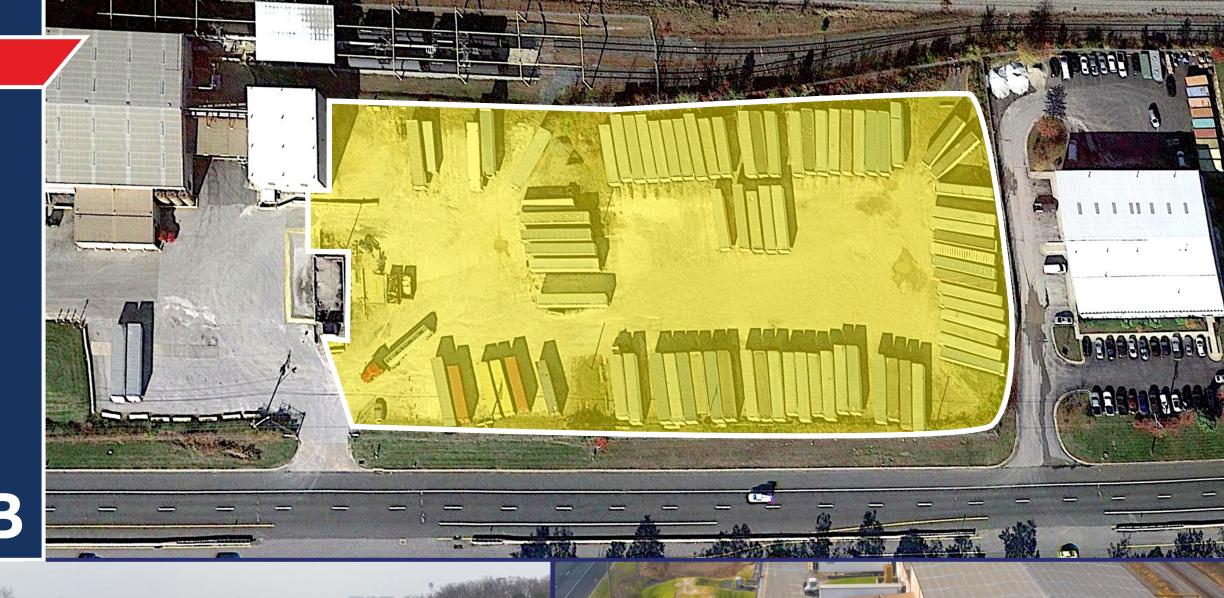

- Outside storage / laydown / Parking
- 2.5 acres
- Fully fenced and secure
- Crush-n-run surface
- Separate electrical meter to be put in place for tenant's office trailer and lighting
- Adjacent to CSX rail line