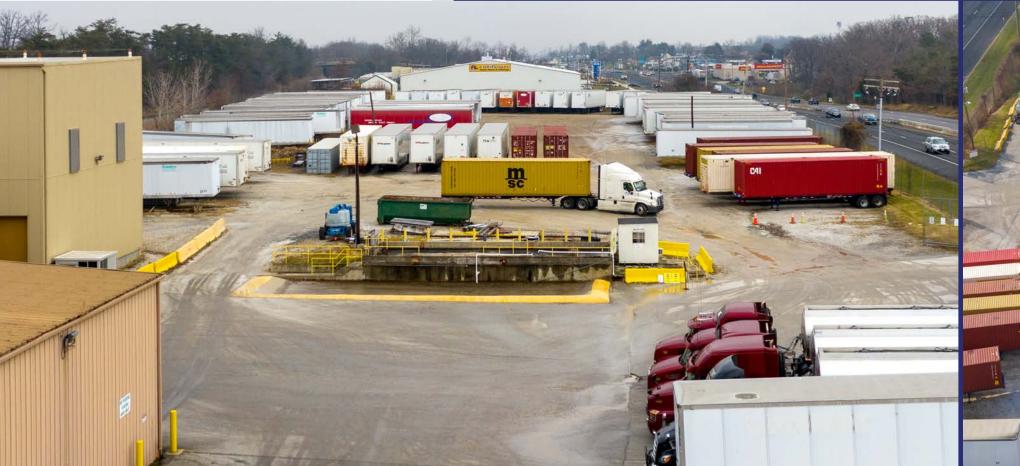

#### **Industrial Warehouse & Offices**

- 25,580 SF industrial building
- Dock & Drive-in loading
- 2,400 SF existing office
- 16'-18' clear
- Fiber connectivity
- Optional 3,400 SF maintenance shed and additional parking
- Adjacent to rail service (CSX)

- Outside storage / laydown / Parking
- 2.5 acres
- Fully fenced and secure
- Crush-n-run surface
- Separate electrical meter to be put in place for tenant's office trailer and lighting
- Adjacent to CSX rail line