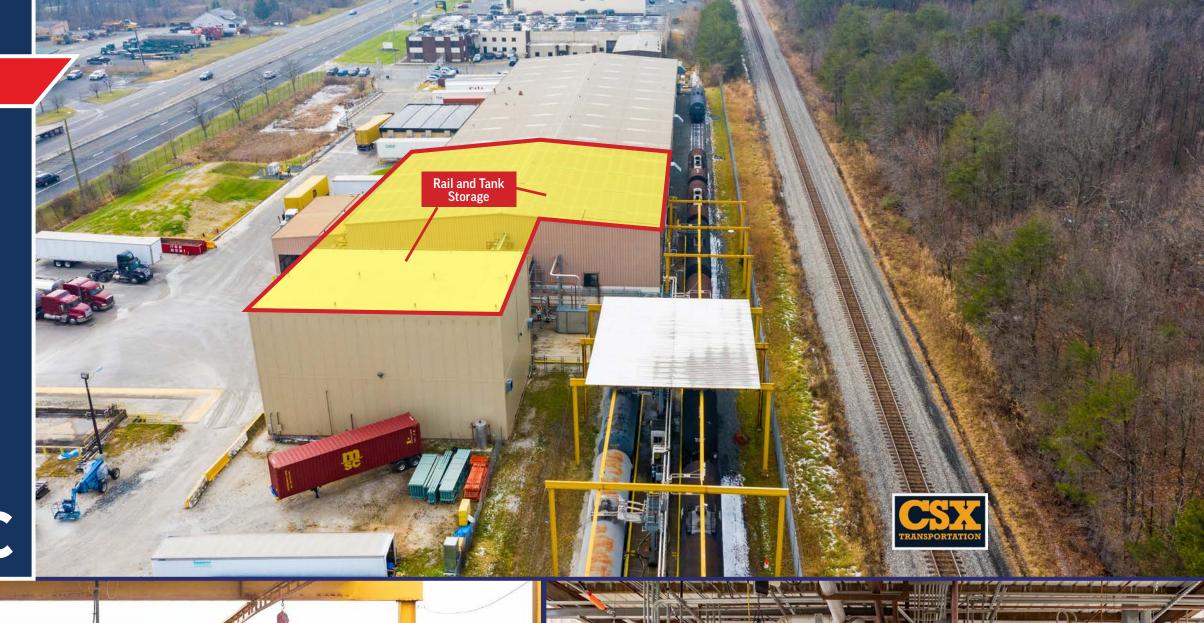

## Rail And Tank Storage

- Rail & Tank Storage
- Approximately 2,550 linear feet of privately owned rail
- CSX served
- Ability to store 40-60 tank cars
- 12 rail car loading positions
- Transload capability
- 1 million gallons of tank storage

## **Rail Spur Option**

 Privately owned rail spur available for use in combination with rail & tank storage lease or lease separately