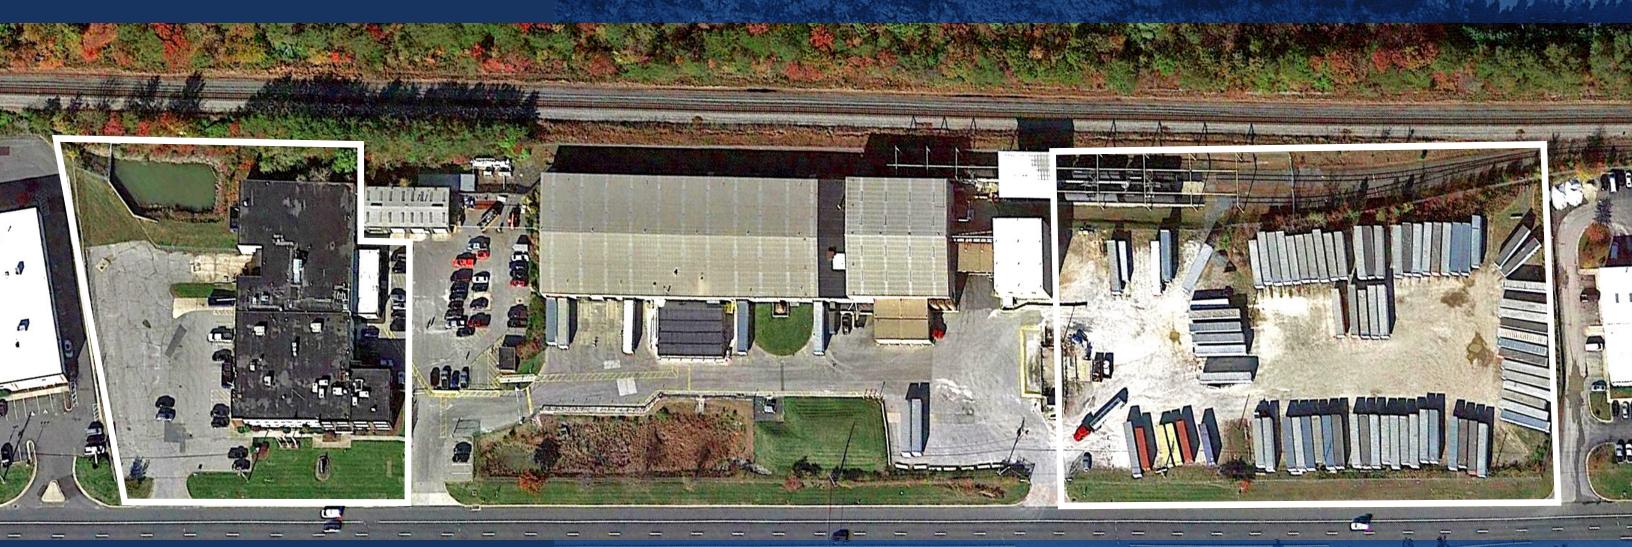

#### **Industrial Warehouse & Offices**

- 25,580 SF industrial building
- Dock & Drive-in loading
- 2,400 SF existing office
- 16'-18' clear
- Fiber connectivity
- Optional 3,400 SF maintenance shed and additional parking
- Adjacent to rail service (CSX)

- Outside storage / laydown / Parking
- 2.5 acres
- Fully fenced and secure
- Crush-n-run surface
- Separate electrical meter to be put in place for tenant's office trailer and lighting
- Adjacent to CSX rail line

## Rail And Tank Storage

- Rail & Tank Storage
- Approximately 2,550 linear feet of privately owned rail
- CSX served
- Ability to store 40-60 tank cars
- 12 rail car loading positions
- Transload capability
- 1 million gallons of tank storage