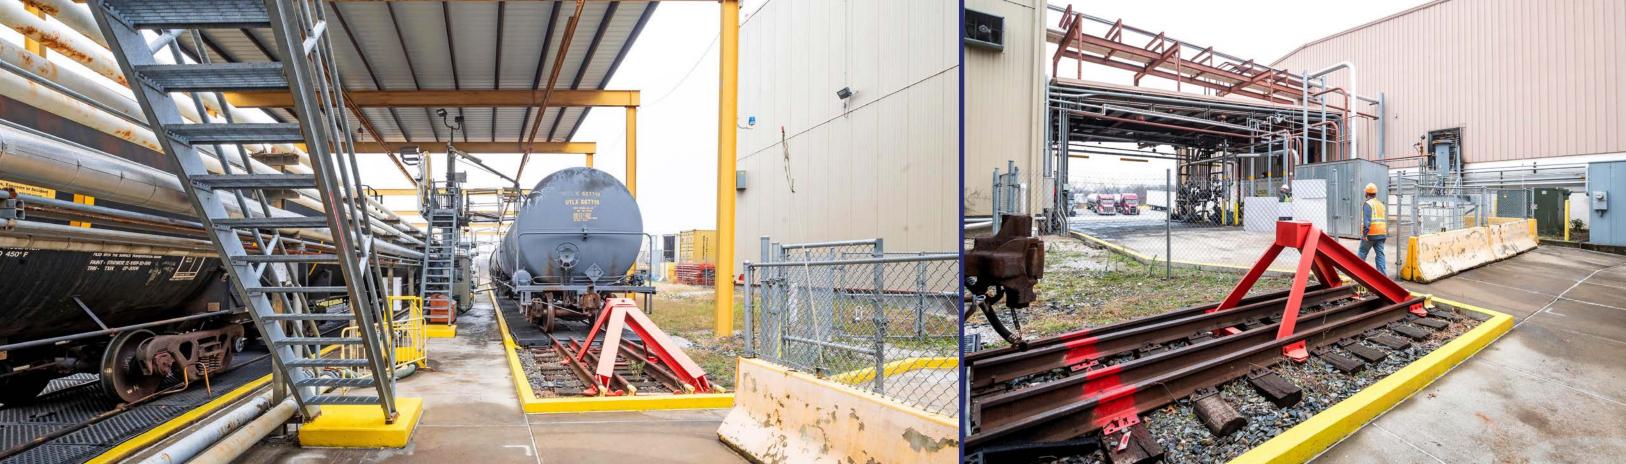

## Rail And Tank Storage

- Rail & Tank Storage
- Approximately 2,550 linear feet of privately owned rail
- CSX served
- Ability to store 40-60 tank cars
- 12 rail car loading positions
- Transload capability
- 1 million gallons of tank storage

## **Rail Spur Option**

 Privately owned rail spur available for use in combination with rail & tank storage lease or lease separately