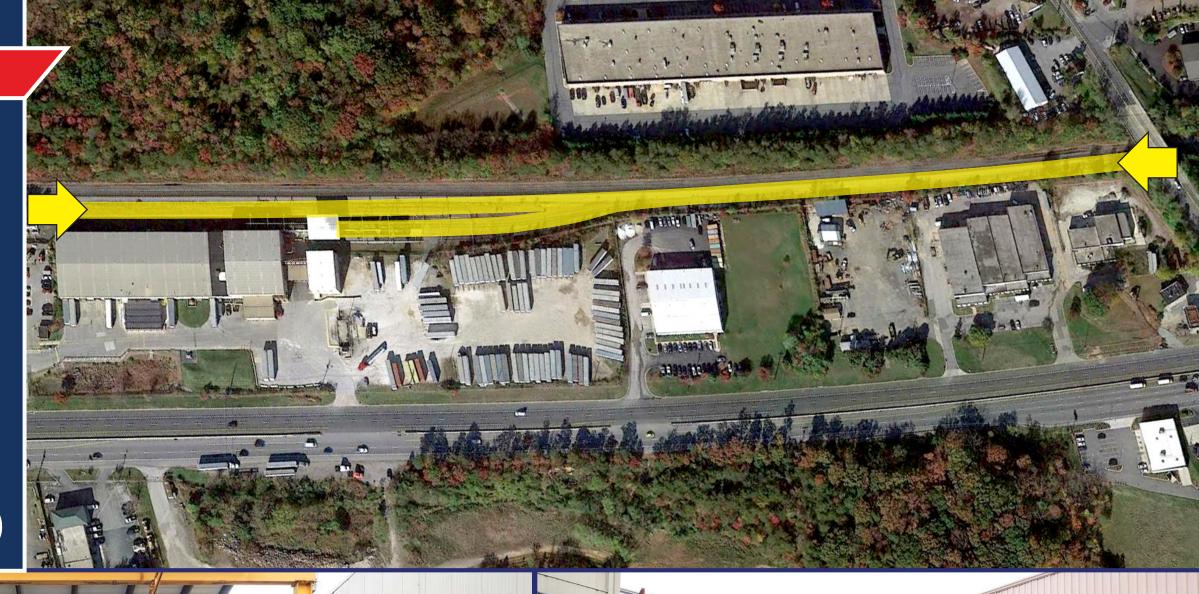

#### **Industrial Warehouse & Offices**

- 25,580 SF industrial building
- Dock & Drive-in loading
- 2,400 SF existing office
- 16'-18' clear
- Fiber connectivity
- Optional 3,400 SF maintenance shed and additional parking
- Adjacent to rail service (CSX)

- Outside storage / laydown / Parking
- 2.5 acres
- Fully fenced and secure
- Crush-n-run surface
- Separate electrical meter to be put in place for tenant's office trailer and lighting
- Adjacent to CSX rail line

## Rail And Tank Storage

- Rail & Tank Storage
- Approximately 2,550 linear feet of privately owned rail
- CSX served
- Ability to store 40-60 tank cars
- 12 rail car loading positions
- Transload capability
- 1 million gallons of tank storage