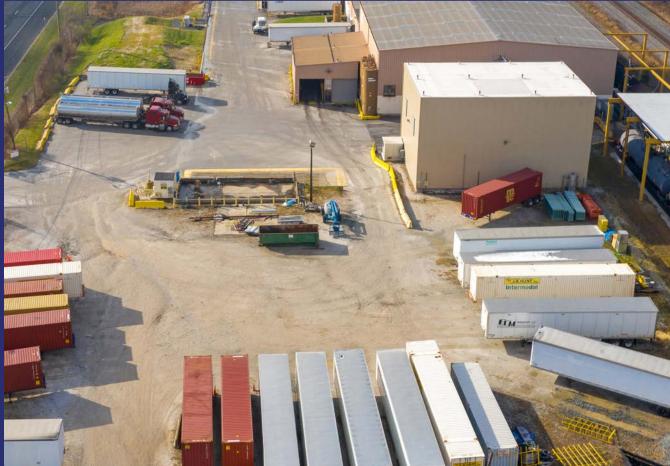

#### **Industrial Warehouse & Offices**

- 25,580 SF industrial building
- Dock & Drive-in loading
- 2,400 SF existing office
- 16'-18' clear
- Fiber connectivity
- Optional 3,400 SF maintenance shed and additional parking
- Adjacent to rail service (CSX)

- Outside storage / laydown / Parking
- 2.5 acres
- Fully fenced and secure
- Crush-n-run surface
- Separate electrical meter to be put in place for tenant's office trailer and lighting
- Adjacent to CSX rail line