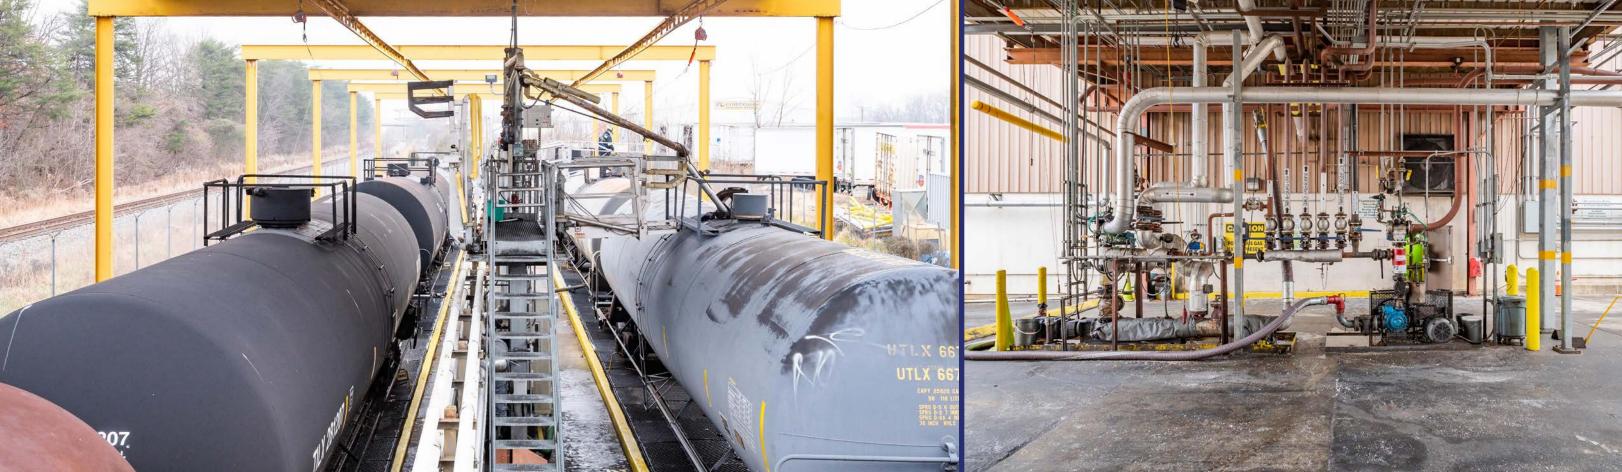

## Rail And Tank Storage

- Rail & Tank Storage
- Approximately 2,550 linear feet of privately owned rail
- CSX served
- Ability to store 40-60 tank cars
- 12 rail car loading positions
- Transload capability
- 1 million gallons of tank storage

## **Rail Spur Option**

 Privately owned rail spur available for use in combination with rail & tank storage lease or lease separately