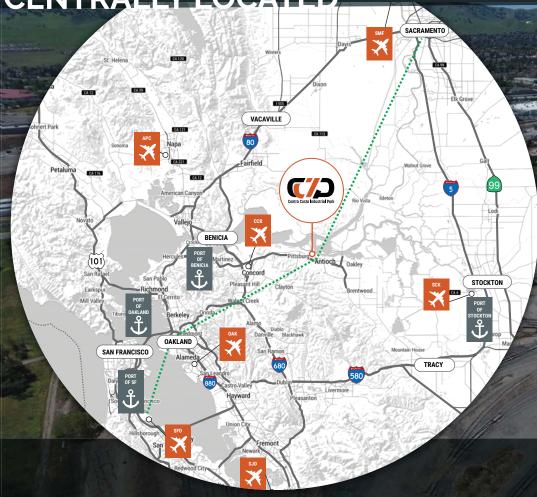

32.4 MILES to Port of Oakland

**NEWMARK** 

1.78 MILES to new Pittsburg BART Station

9.8 MILES to Hwy 4/I-680 Interchange

## **Drive Times**

To Oakland

To Sacramento

To SFO

To Stockton

To Silicon Valley

To Reno

To Los Angeles

±35 MINS

±73 MINS

±50 MINS

±55 MINS

±80 MINS

**±195 MINS** 

±330 MINS