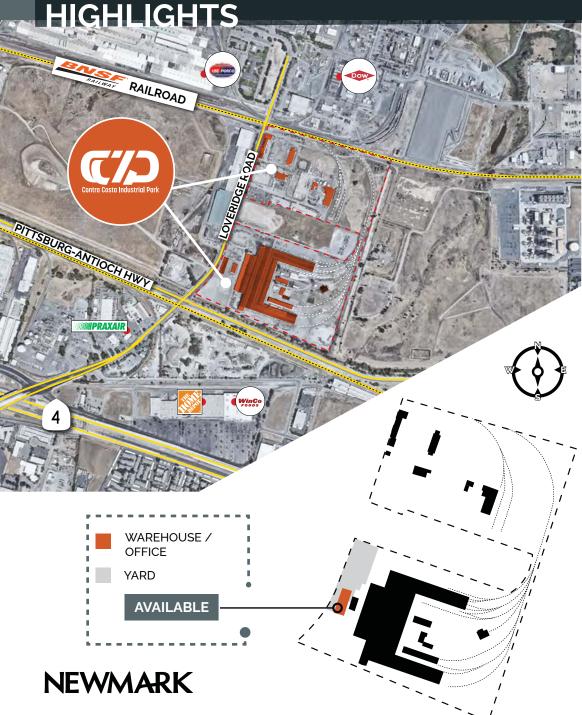

## Project HIGHLIGHTS

TOTAL LAND ±71.07 Acres

YEAR BUILT 1942, 1951, 1956

SITE ADDRESS 1101-1501 Loveridge Road

CONSTRUCTION TYPE Metal

GROSS BUILDING(S) SF ±478,271 SF

Paved and unpaved yard available

(Power and Water Access)

SIGNAGE Multiple signage opportunities

Secured, Gated Property

ZONING IG (General Industrial District)

ZONING GUIDE CLICK HERE FOR ZONING

For additional zoning information please contact Pittsburg City Planning: (925) 252-4920