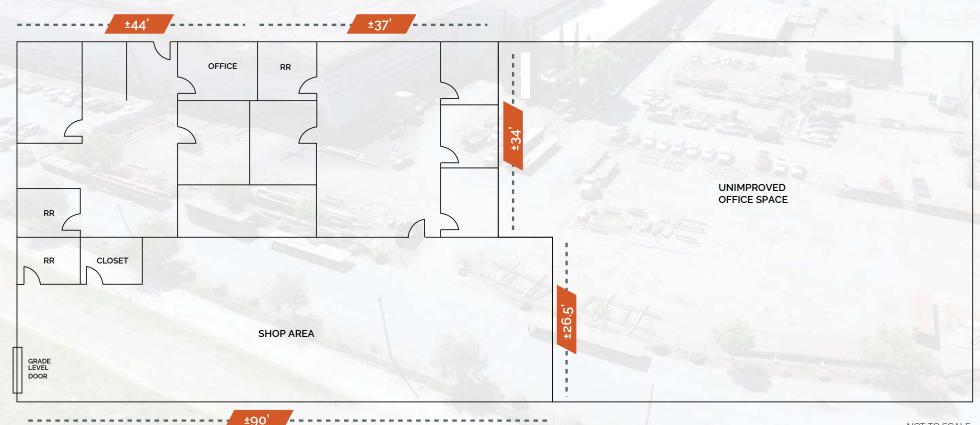

1501 Loveridge Road Building-A *Pittsburg, CA*  ±5,000 - ±12,500 SF

SMALL BUILDING WITH LARGE YARD

±75,000 SF FENCED YARD

Building-A

LOVERIDGE (13,253 ADT)

**NEWMARK** 

**EXCLUSIVE AGENTS** 

**KRIS HAGAR** Director

925.974.0119 \ kris.hagar@nmrk.com \ CA RE Lic #02009499

AVAILABLE FOR LEASE

n

**TYLER EPTING** Managing Director

925.974.0238 \ tyler.epting@nmrk.com \ CA RE Lic #01317533







## FLOORPLAN

Building-A







**NEWMARK** 







## Project HIGHLIGHTS

TOTAL LAND ±71.07 Acres

YEAR BUILT 1942, 1951, 1956

SITE ADDRESS 1101-1501 Loveridge Road

CONSTRUCTION TYPE Metal

GROSS BUILDING(S) SF ±478,271 SF

Paved and unpaved yard available

(Power and Water Access)

SIGNAGE Multiple signage opportunities

Secured, Gated Property

ZONING IG (General Industrial District)

ZONING GUIDE CLICK HERE FOR ZONING

For additional zoning information please contact Pittsburg City Planning: (925) 252-4920











32.4 MILES to Port of Oakland

**NEWMARK** 

1.78 MILES to new Pittsburg BART Station



9.8 MILES to Hwy 4/I-680 Interchange

## **Drive Times**



To Oakland

To Sacramento

To SFO

To Stockton

To Silicon Valley

To Reno

To Los Angeles

±35 MINS

±73 MINS

±50 MINS

±55 MINS

±80 MINS

**±195