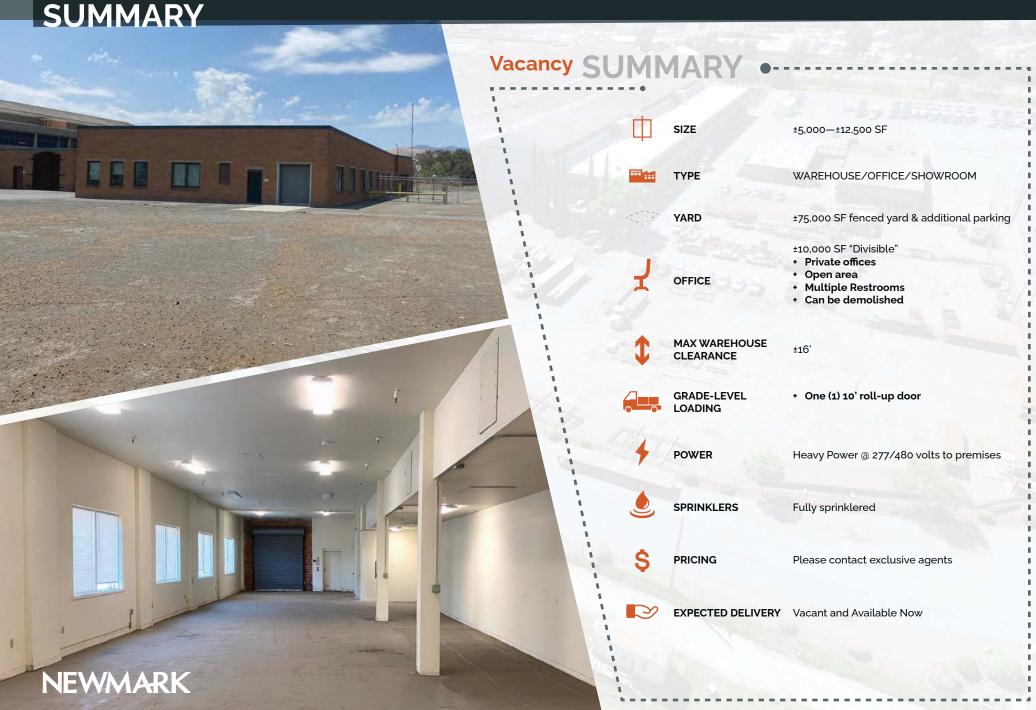

1501 Loveridge Road Building-A *Pittsburg, CA*  ±5,000 - ±12,500 SF

SMALL BUILDING WITH LARGE YARD

±75,000 SF FENCED YARD

Building-A

LOVERIDGE (13,253 ADT)

**NEWMARK** 

**EXCLUSIVE AGENTS** 

**KRIS HAGAR** Director