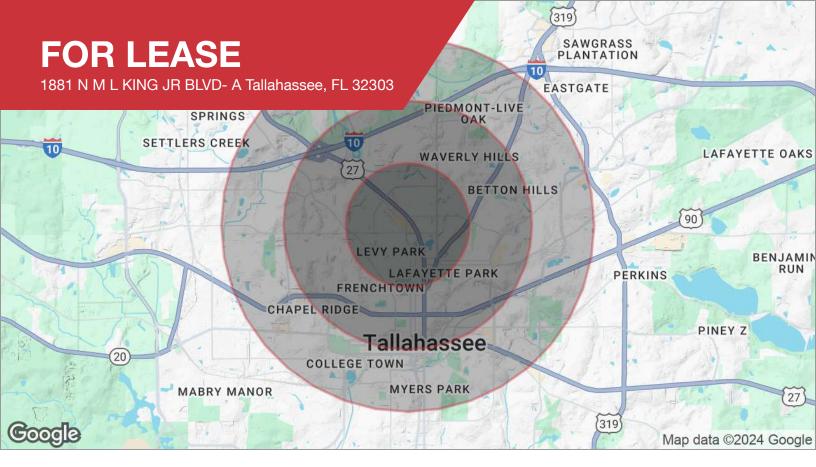

## DEMOGRAPHICS

| POPULATION          | 1 MILE    | 2 MILES   | 3 MILES   |
|---------------------|-----------|-----------|-----------|
| Total population    | 9,320     | 46,345    | 103,050   |
| Median age          | 39        | 34        | 33        |
| Median age (male)   | 38        | 34        | 32        |
| Median age (Female) | 40        | 35        | 33        |
| HOUSEHOLDS & INCOME | 1 MILE    | 2 MILES   | 3 MILES   |
| Total households    | 4,629     | 20,895    | 43,765    |
| # of persons per HH | 2         | 2.2       | 2.4       |
| Average HH income   | \$82,114  | \$78,054  | \$70,988  |
| Average house value | \$319,651 | \$299,354 | \$272,673 |

\* Demographic data derived from 2020 ACS - US Census

Kee Elwell, CCIM +1 850 509 5242 kee@talcor.com vo Waranty Cr Hepresentation, Express Of Implied, Is Made As to The Accuracy Of The Information Contained Herein, And The Same Is Submitted Subject To Errors, Omissions, Change Of Price, Rental Or Other Conditions, Prior Stale, Lease OF Financing, Of Withdrawal Without Notice, And Of Any Special Listing Conditions Imposed By Our Principals No Waranties Or Rep- resentations Are Made As To The Condition Of The Property Or Any Jazards Contained Therein Are Any To Be Implied.