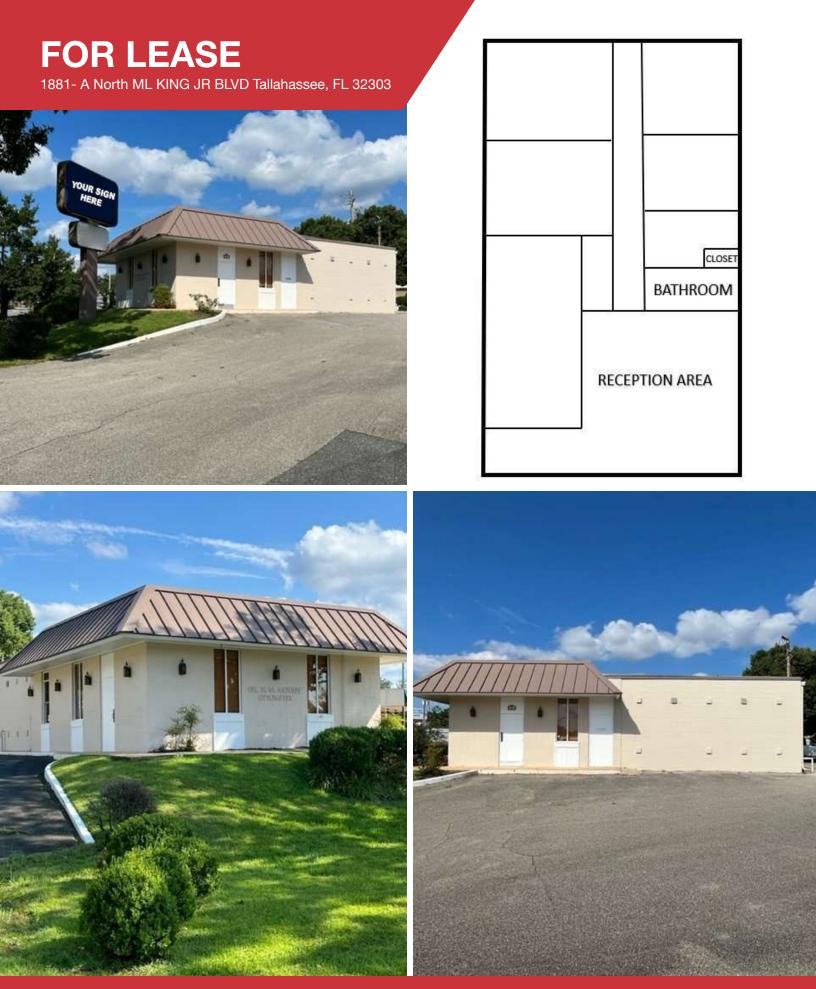

## FOR LEASE

1881-A NORTH M L KING JR BLVD, TALLAHASSEE, FL 32303

## **OFFICE** | 1,270 SF

1,270 SF building previously used and set up as a medical facility. The property is in Activity Center Zoning allowing for all types of commercial uses including retail, office and more!