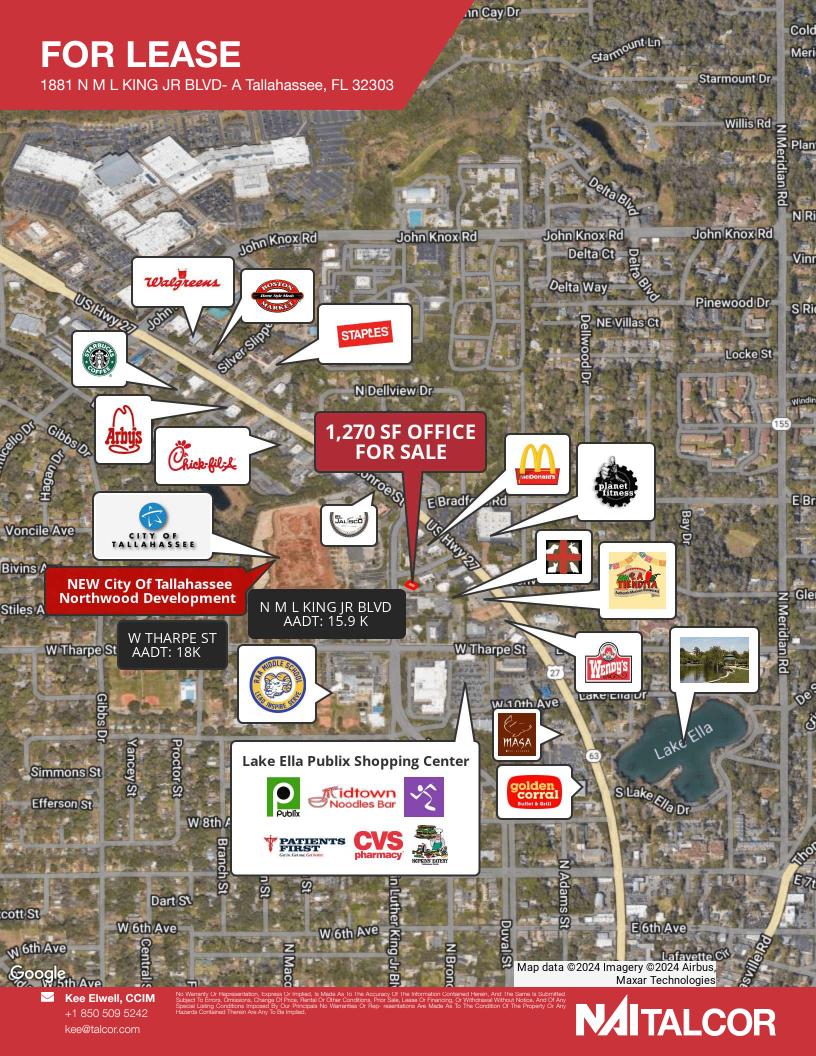

## FOR LEASE

1881-A NORTH M L KING JR BLVD, TALLAHASSEE, FL 32303

## **OFFICE** | 1,270 SF

1,270 SF building previously used and set up as a medical facility. The property is in Activity Center Zoning allowing for all types of commercial uses including retail, office and more!

- Great Location In the new Northwood Development in Midtown Tallahassee.
- Perfect for medical or other office uses with ample parking
- Zoned Activity Center:
- Uses allowed in Activity Center Zoning (1) Minor Commercial, (2) Neighborhood Commercial, (3) Community Commercial (4) Regional Commercial, (5) Highway Commercial, (6) Minor or major Office, 7 Light / minor Industrial

FOR LEASE

1881- A North ML KING JR BLVD Tallahassee, FL 32303

Kee Elwell, CCIM +1 850 509 5242 kee@talcor.com

Subject To Errors, Ornesions, Change Of Price, Rental Or Other Conditions, Prior Sale, Lease Or Financing, Or Withdrawel Without Notice, And Special Listing Conditions Imposed By Our Principals No Warranties Or Rep- resentations Are Made As To The Condition Of The Property ( Hazards Contained Therein Are Ary To Be Implied.