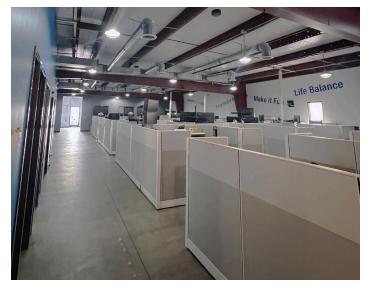

#### **Features**

- Fenced, secured parking lot with ample parking
- Outdoor storage
- Fully furnished and cabled
- Newly renovated bathrooms with private showers
- · Shared break room, training and conference room
- On-site gym could be converted to additional storage
- 10 restaurants within 3 blocks of the building