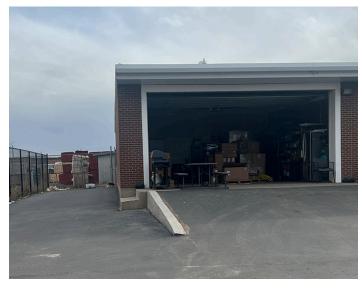

#### **Overview**

| OpEx            | \$9.46 / SF                    |
|-----------------|--------------------------------|
| Lease Term      | 1-10 Years                     |
| Total Building  | 12,000 SF                      |
| Warehouse       | Available   Rate Negotiable    |
| Outdoor Storage | Room for 2 Shipping Containers |
| Available       | 30 Days                        |
| Loading         | 2 Drive-In Doors               |
| Clear Height    | 12'                            |
| Zoning          | I-1                            |

#### **Features**

- Fenced, secured parking lot with ample parking
- Outdoor storage
- Fully furnished and cabled
- Newly renovated bathrooms with private showers
- · Shared break room, training and conference room
- On-site gym could be converted to additional storage
- 10 restaurants within 3 blocks of the building