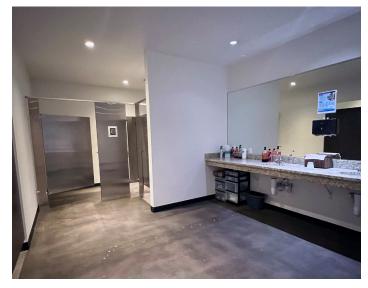

#### **Features**

- Fenced, secured parking lot with ample parking
- Outdoor storage
- Fully furnished and cabled
- Newly renovated bathrooms with private showers
- · Shared break room, training and conference room
- On-site gym could be converted to additional storage
- 10 restaurants within 3 blocks of the building