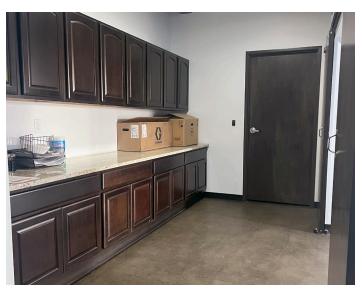

#### **Features**

- Fenced, secured parking lot with ample parking
- Outdoor storage
- Fully furnished and cabled
- Newly renovated bathrooms with private showers
- · Shared break room, training and conference room
- On-site gym could be converted to additional storage
- 10 restaurants within 3 blocks of the building