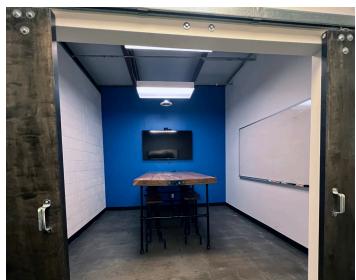

#### **Features**

- Fenced, secured parking lot with ample parking
- Outdoor storage
- Fully furnished and cabled
- Newly renovated bathrooms with private showers
- · Shared break room, training and conference room
- On-site gym could be converted to additional storage
- 10 restaurants within 3 blocks of the building