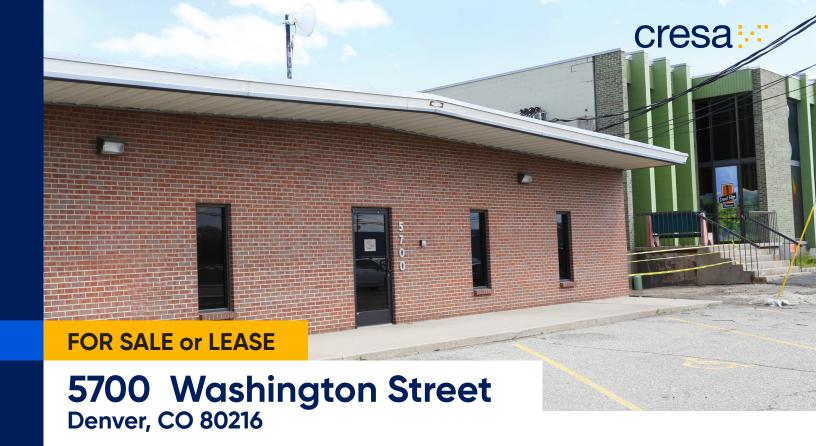

### **PURCHASE PRICE | \$3,000,000**

Entire Building | 12,000 SF

## Entire Building | 12,000 Si

#### **Overview**

| OpEx            | \$9.46 / SF                    |
|-----------------|--------------------------------|
| Lease Term      | 1-10 Years                     |
| Total Building  | 12,000 SF                      |
| Warehouse       | Available   Rate Negotiable    |
| Outdoor Storage | Room for 2 Shipping Containers |
| Available       | 30 Days                        |
| Loading         | 2 Drive-In Doors               |
| Clear Height    | 12'                            |
| Zoning          | I-1                            |

#### **Features**

- Fenced, secured parking lot with ample parking
- Outdoor storage
- Fully furnished and cabled
- Newly renovated bathrooms with p