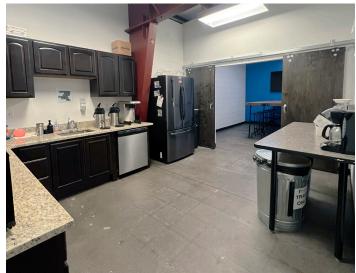

#### **Features**

- Fenced, secured parking lot with ample parking
- Outdoor storage
- Fully furnished and cabled
- Newly renovated bathrooms with private showers
- · Shared break room, training and conference room
- On-site gym could be converted to additional storage
- 10 restaurants within 3 blocks of the building