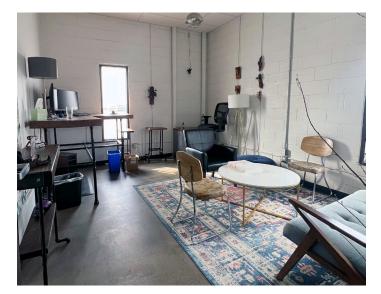

#### **Features**

- Fenced, secured parking lot with ample parking
- Outdoor storage
- Fully furnished and cabled
- Newly renovated bathrooms with private showers
- · Shared break room, training and conference room
- On-site gym could be converted to additional storage
- 10 restaurants within 3 blocks of the building