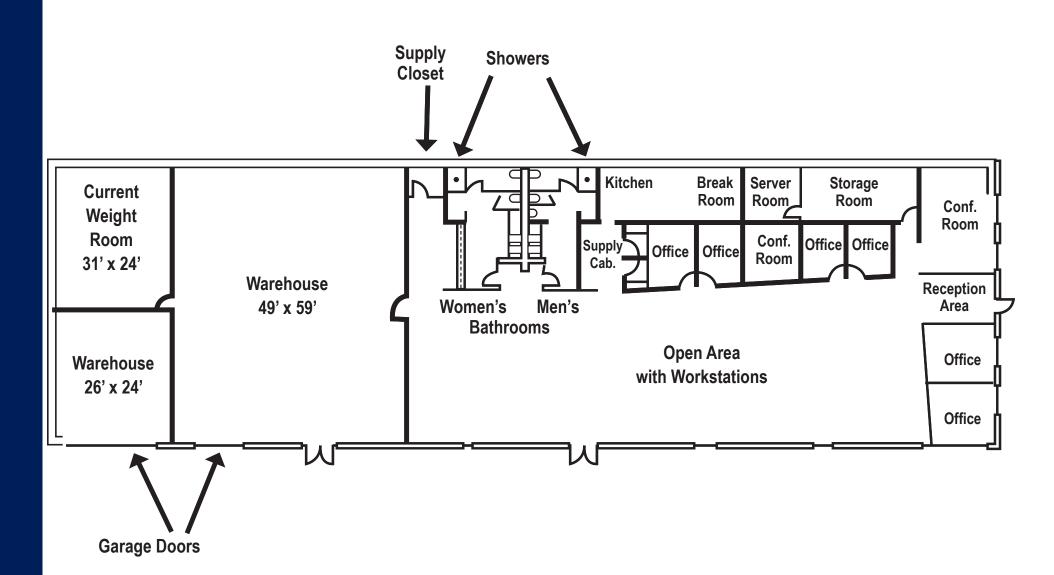

|
| Loading         | 2 Drive-In Doors               |
| Clear Height    | 12'                            |
| Zoning          | I-1                            |

#### **Features**

- Fenced, secured parking lot with ample parking
- Outdoor storage
- Fully furnished and cabled
- Newly renovated bathrooms with private showers
- · Shared break room, training and conference room
- On-site gym could be converted to additional storage
- 10 restaurants within 3 blocks of the building

### **RENTAL RATE | NEGOTIABLE**

4,000 - 12,000 SF For Lease (As Co-Occupant or Single Tenant)



#### For more information:

#### **Chad Kollar**

720.253.5025 mobile ckollar@cresa.com

#### Kai Slocum

979.219.3373 mobile kslocum@cresa.com



## **5700 Washington Street**

Floor Plan (Not to Scale)





# **5700 Washington Street**

Denver, CO 80216















# **5700 Washington Street**

Denver, CO 80216