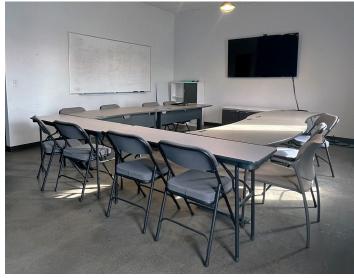

#### **Features**

- Fenced, secured parking lot with ample parking
- Outdoor storage
- Fully furnished and cabled
- Newly renovated bathrooms with private showers
- · Shared break room, training and conference room
- On-site gym could be converted to additional storage
- 10 restaurants within 3 blocks of the building