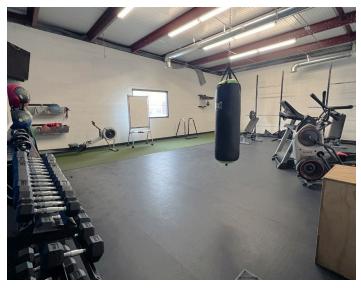

#### **Features**

- Fenced, secured parking lot with ample parking
- Outdoor storage
- Fully furnished and cabled
- Newly renovated bathrooms with private showers
- · Shared break room, training and conference room
- On-site gym could be converted to additional storage
- 10 restaurants within 3 blocks of the building