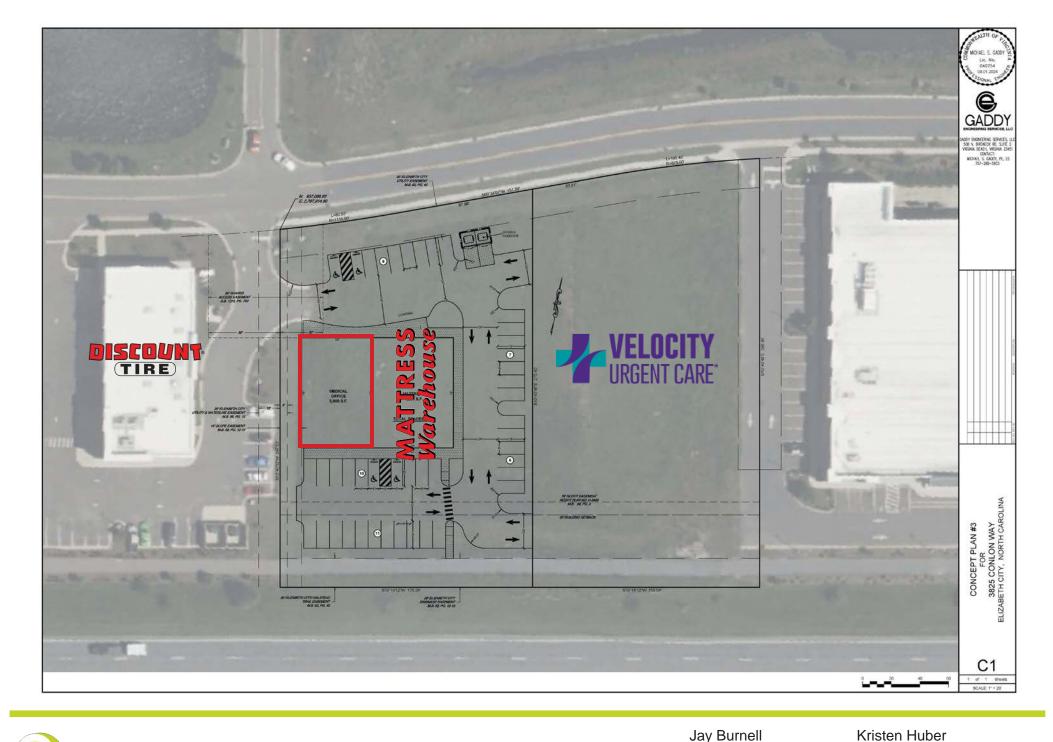

## PROPERTY FEATURES:

- **BRAND NEW JOIN MATTRESS WAREHOUSE!** ±1,200-3,800 SF retail shops, build-to-suit concept nestled on 1.16 acres, directly in front of established Tanglewood Pavilions in Elizabeth City, NC!
- Nearby retailers include: Walmart, TJ Maxx, Ross, Hobby Lobby, Aldi, & Lidl
- Located in the retail hub for Elizabeth City at the intersection of US Route 17 Bypass and Halstead Boulevard anchored by a ±206,000 SF Walmart supercenter with \$110M annual revenue
- The U.S. Coast Guard maintains a major base in the area with more than 2,700 employees
- Under Construction! Sentara Healthcare is building a 110-bed hospital bringing over 1,000 new employees to the area