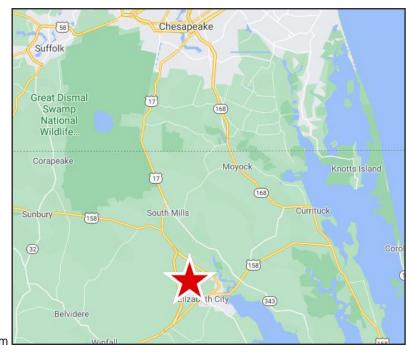

## retail FOR LEASE

New Retail Development at Tanglewood | 3825 Conlon Way, Elizabeth City, NC

## PROPERTY FEATURES:

- **BRAND NEW JOIN MATTRESS WAREHOUSE!** ±1,200-3,800 SF retail shops, build-to-suit concept nestled on 1.16 acres, directly in front of established Tanglewood Pavilions in Elizabeth City, NC!
- Nearby retailers include: Walmart, TJ Maxx, Ross, Hobby Lobby, Aldi, & Lidl
- Located in the retail hub for Elizabeth City at the intersection of US Route 17 Bypass and Halstead Boulevard anchored by a ±206,000 SF Walmart supercenter with \$110M annual revenue
- The U.S. Coast Guard maintains a major base in the area with more than 2,700 employees
- Under Construction! Sentara Healthcare is building a 110-bed hospital bringing over 1,000 new employees to the area