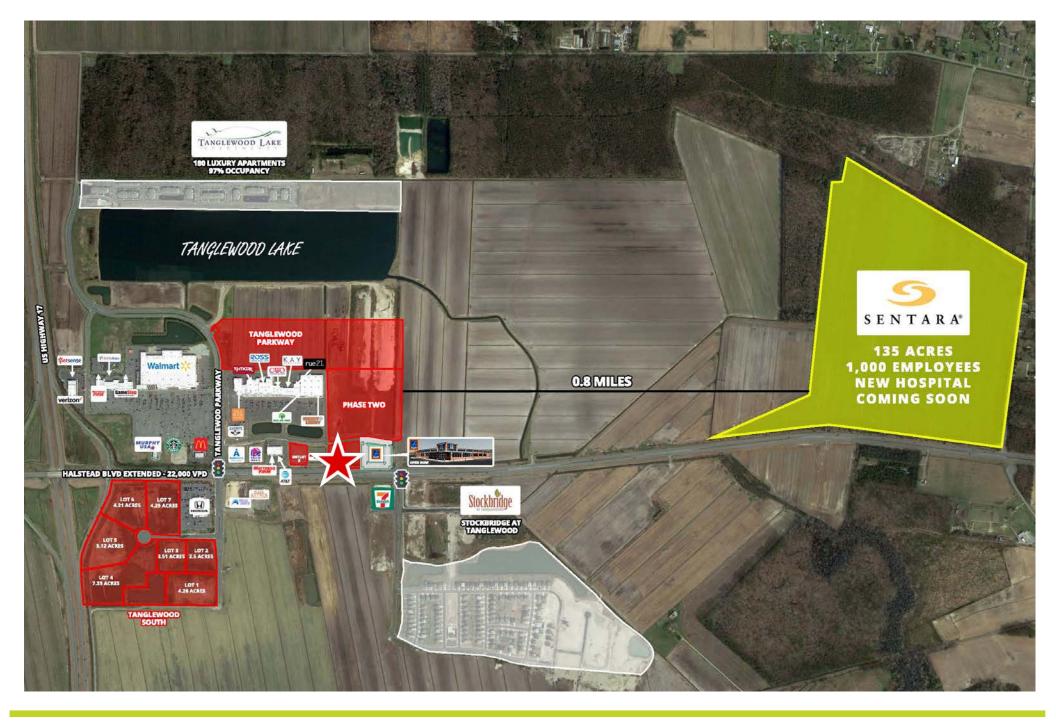

## PROPERTY FEATURES:

- **BRAND NEW JOIN MATTRESS WAREHOUSE!** ±1,200-3,800 SF retail shops, build-to-suit concept nestled on 1.16 acres, directly in front of established Tanglewood Pavilions in Elizabeth City, NC!
- Nearby retailers include: Walmart, TJ Maxx, Ross, Hobby Lobby, Aldi, & Lidl
- Located in the retail hub for Elizabeth City at the intersection of US Route 17 Bypass and Halstead Boulevard anchored by a ±206,000 SF Walmart supercenter with \$110M annual revenue
- The U.S. Coast Guard maintains a major base in the area with more than 2,700 employees
- Under Construction! Sentara Healthcare is building a 110-bed hospital bringing over 1,000 new employees to the area