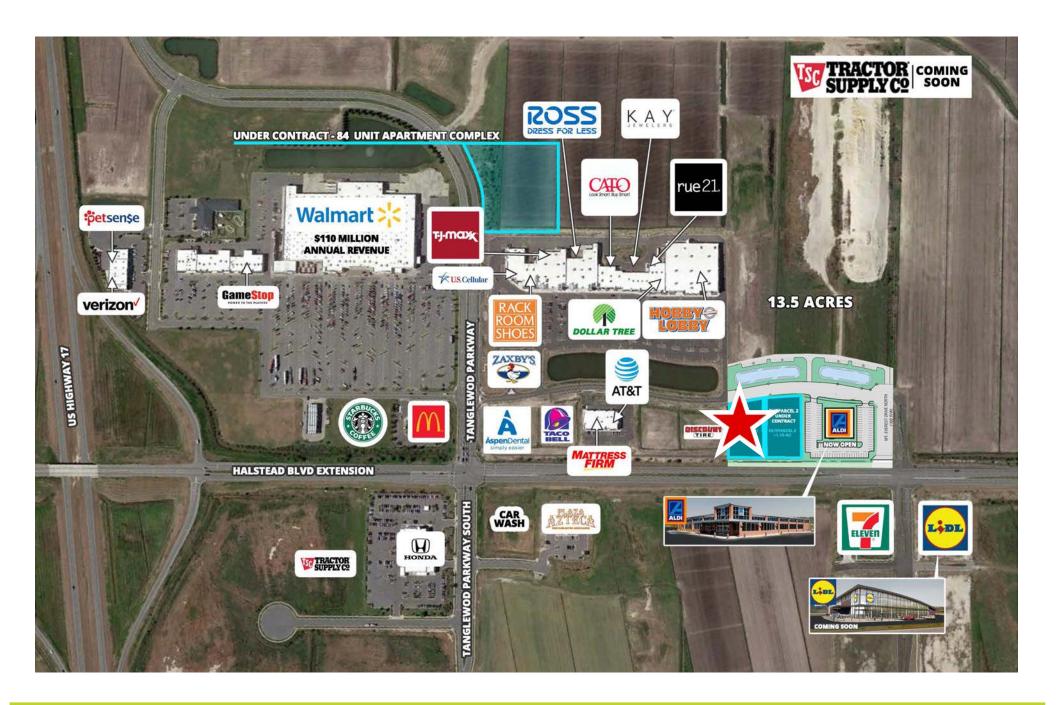

## PROPERTY FEATURES:

- **BRAND NEW JOIN MATTRESS WAREHOUSE!** ±1,200-3,800 SF retail shops, build-to-suit concept nestled on 1.16 acres, directly in front of established Tanglewood Pavilions in Elizabeth City, NC!
- Nearby retailers include: Walmart, TJ Maxx, Ross, Hobby Lobby, Aldi, & Lidl
- Located in the retail hub for Elizabeth City at the intersection of US Route 17 Bypass and Halstead Boulevard anchored by a ±206,000 SF Walmart supercenter with \$110M annual revenue
- The U.S. Coast Guard maintains a major base in the area with more than 2,700 employees
- Under Construction! Sentara Healthcare is building a 110-bed hospital bringing over 1,000 new employees to the area