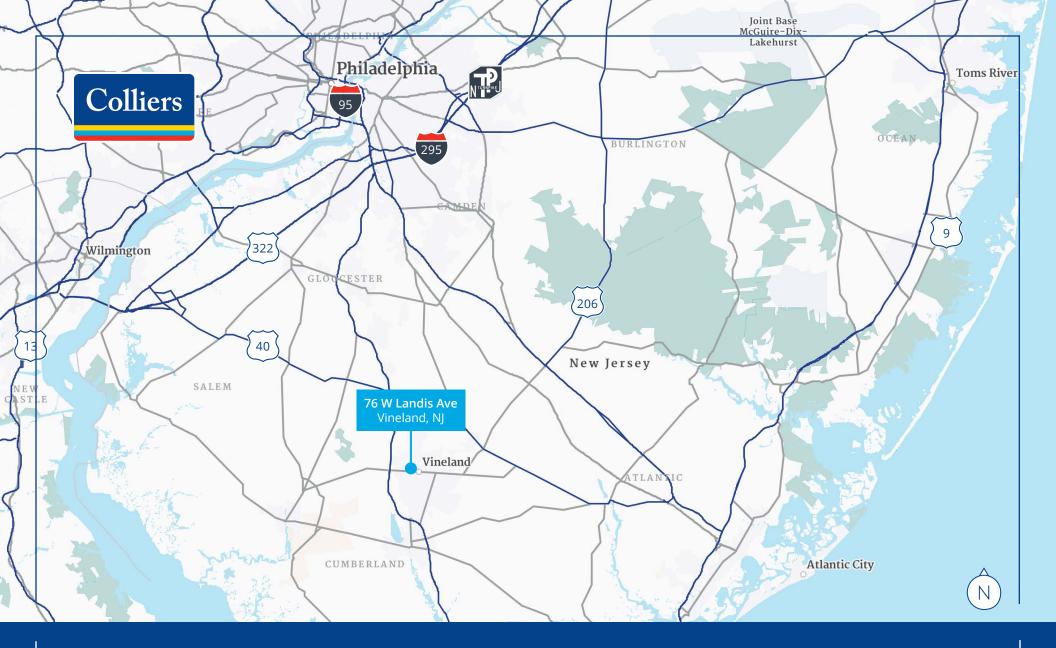

## 76 W Landis Ave Vineland, New Jersey

# Shopping center spaces available **for lease**

### **Tony DiDio, SIOR**

Senior Vice President +1 609 820 5900 tony.didio@colliers.com 1317 Route 73, Suite 109 Mount Laurel, NJ 08054 + 1 856 234 9300



## Property Overview



Unparalleled visibility with polysignage



Extensive frontage of 256 feet along Landis Avenue



Convenient drive-thru option available



Located at a signalized intersection on Landis Avenue with 16,130 VPD



Directly positioned at NJ Transit bus stop routes 313, 408, and 553











**Demographics** within 3 mi



Current population 42,496



Employeed population 17,304



Average household income \$78,610



Total businesses 1,533





Potential Pad Development







160 Parking Spaces



#### **Tony DiDio, SIOR**

Senior Vice President +1 609 820 5900 tony.didio@colliers.com 1317 Route 73, Suite 109 Mount Laurel, NJ 08054 + 1 856 234 9300 This document has been prepared by Colliers for advertising and general information only. Colliers makes no guarantees, representations or warranties of any kind, expressed or implied, regarding the information including, but not limited to, warranties of content, accuracy and reliability. Any interested party should undertake their own inquiries as to the accuracy of the information. Colliers excludes unequivocally all inferred or implied terms, conditions and warranties arising out of this document and excludes all liability for loss and damages arising there from. This publication is the copyrighted property of Colliers and/or its li