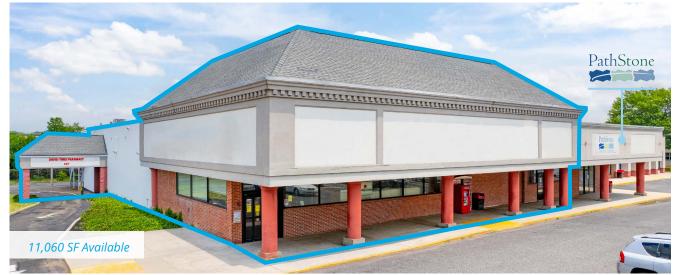

## Property Overview

Unparalleled visibility with polysignage

Extensive frontage of 256 feet along Landis Avenue

Convenient drive-thru option available

Located at a signalized intersection on Landis Avenue with 16,130 VPD