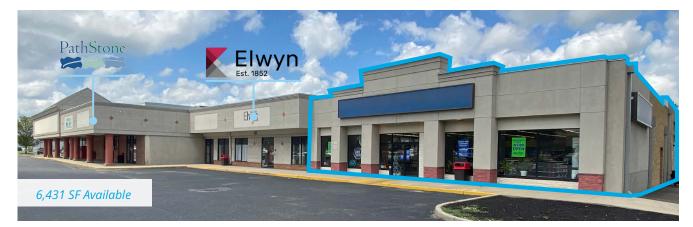

## Property Overview

Unparalleled visibility with polysignage

Extensive frontage of 256 feet along Landis Avenue

Convenient drive-thru option available

Located at a signalized intersection on Landis Avenue with 16,130 VPD