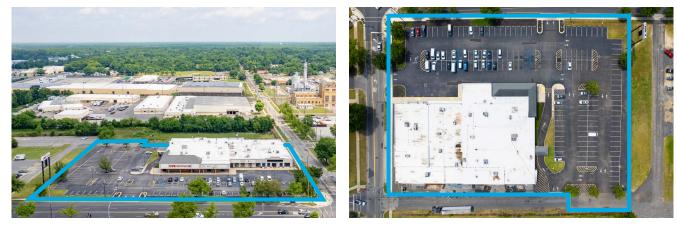

## Property Overview

Unparalleled visibility with polysignage

Extensive frontage of 256 feet along Landis Avenue

Convenient drive-thru option available

Located at a signalized intersection on Landis Avenue with 16,130 VPD

Directly positioned at NJ Transit bus stop routes 313, 408, and 553

**Demographics** within 3 mi

Current population 42,496

Employeed population 17,304

Average household income \$78,610

Total businesses 1,533

Potential Pad Development

160 Parking Spaces