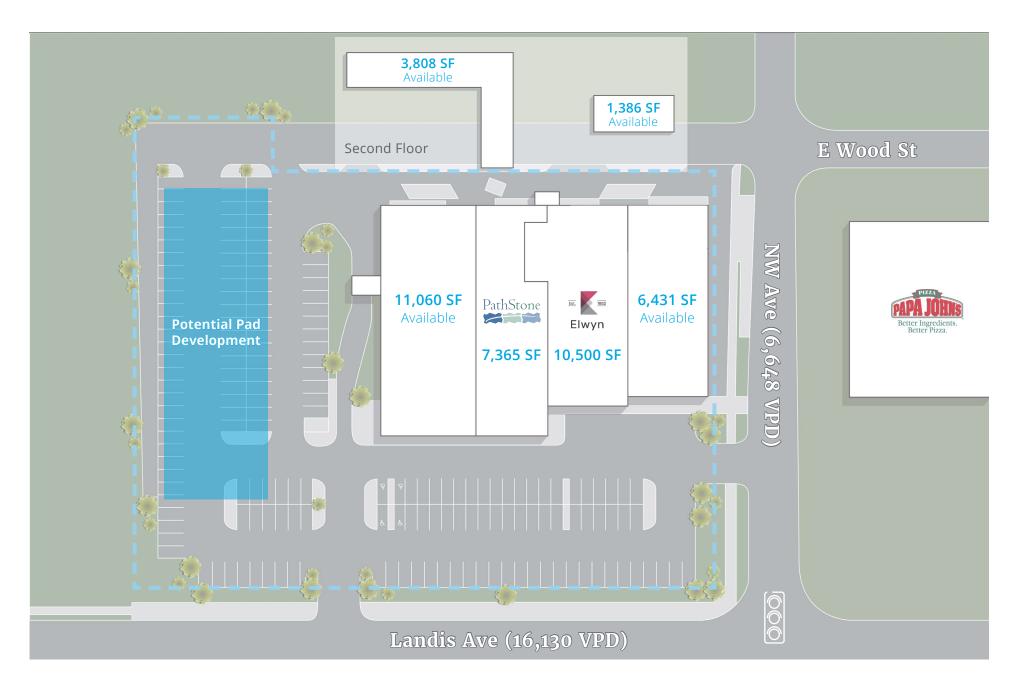

## Property Overview

Unparalleled visibility with polysignage

Extensive frontage of 256 feet along Landis Avenue

Convenient drive-thru option available

Located at a signalized intersection on Landis Avenue with 16,130 VPD

Directly positioned at NJ Transit bus stop routes 313, 408, and 553

**Demographics** within 3 mi

Current population 42,496

Employeed population 17,304

Average household income \$78,610

Total businesses 1,533

Potential Pad Development

160 Parking Spaces