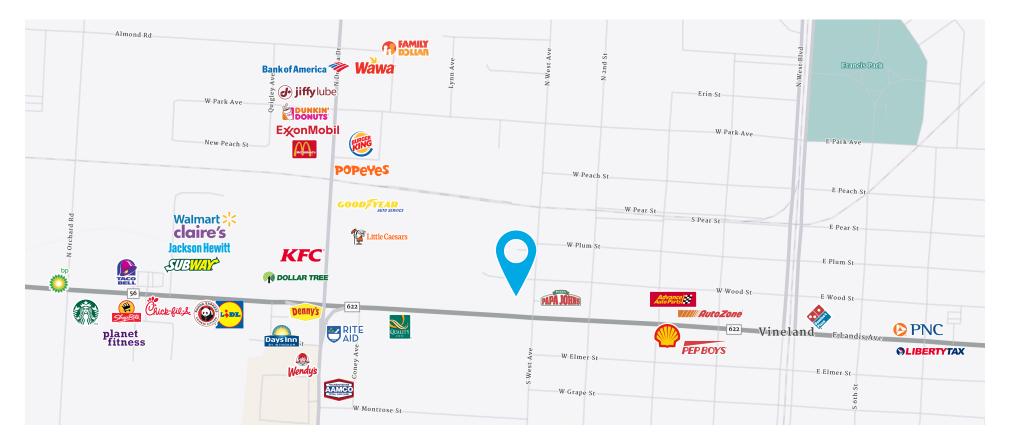

## Property Overview

Unparalleled visibility with polysignage

Extensive frontage of 256 feet along Landis Avenue

Convenient drive-thru option available

Located at a signalized intersection on Landis Avenue with 16,130 VPD

Directly positioned at NJ Transit bus stop routes 313, 408, and 553

**Demographics** within 3 mi

Current population 42,496

Employeed population 17,304

Average household income \$78,610

Total businesses 1,533