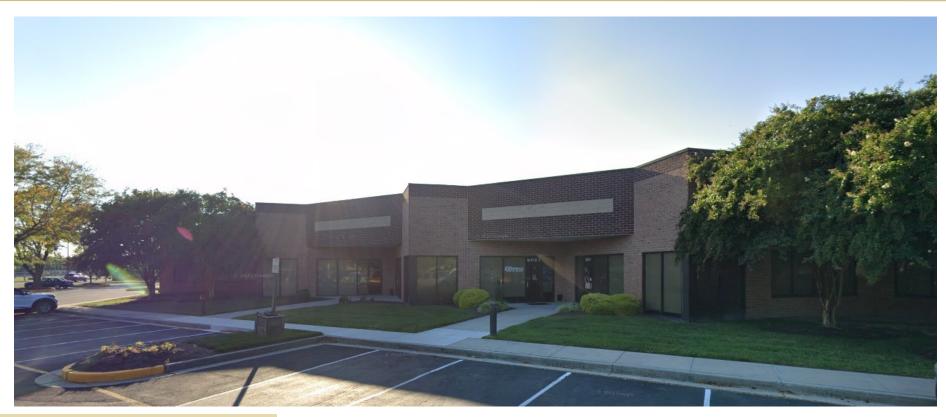

### NORTHGATE BUSINESS PARK 119 Naylor Mill Road | Salisbury, MD

**Lease Price:** \$9.95 PSF

**Available SF:** Up to 12,170 SF

Lease Type: NN

**Zoning:** Light Industrial

**PROPERTY OVERVIEW:** NorthGate Business Park - Great professional location with a strong mix of national tenants and easy access to US 13 and US 50. Enterprise Zone benefits available for tenant improvements and/or job creation. Net lease with TICAM estimated at \$2.25 PSF. Previously leased by OmniCare Pharmacy, this great space can be subdivided into spaces of 2,500 SF or greater and is listed at \$9.95 PSF.