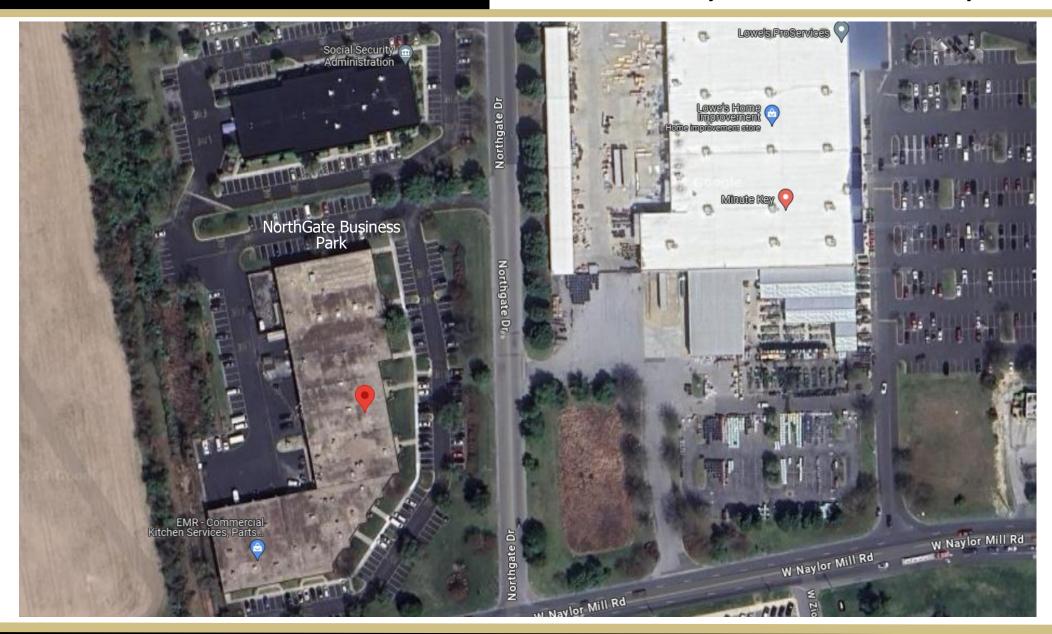

### FOR LEASE

#### PROFESSIONAL OFFICE SPACE AVAILABLE

### NORTHGATE BUSINESS PARK 119 Naylor Mill Road | Salisbury, MD



**Lease Price:** \$9.95 PSF

**Available SF:** Up to 12,170 SF

Lease Type: NN

**Zoning:** Light Industrial

**PROPERTY OVERVIEW:** NorthGate Business Park - Great professional location with a strong mix of national tenants and easy access to US 13 and US 50. Enterprise Zone benefits available for tenant improvements and/or job creation. Net lease with TICAM estimated at \$2.25 PSF. Previously leased by OmniCare Pharmacy, this great space can be subdivided into spaces of 2,500 SF or greater and is listed at \$9.95 PSF.



# **RETAILER MAP**

#### **PROFESSIONAL OFFICE SPACE AVAILABLE**

### NORTHGATE BUSINESS PARK 119 Naylor Mill Road | Salisbury, MD



# INTERIOR

### **PROFESSIONAL OFFICE SPACE AVAILABLE**

# NORTHGATE BUSINESS PARK

119 Naylor Mill Road | Salisbury, MD













# **FLOOR PLAN**

#### **PROFESSIONAL OFFICE SPACE AVAILABLE**

### NORTHGATE BUSINESS PARK 119 Naylor Mill Road | Salisbury, MD