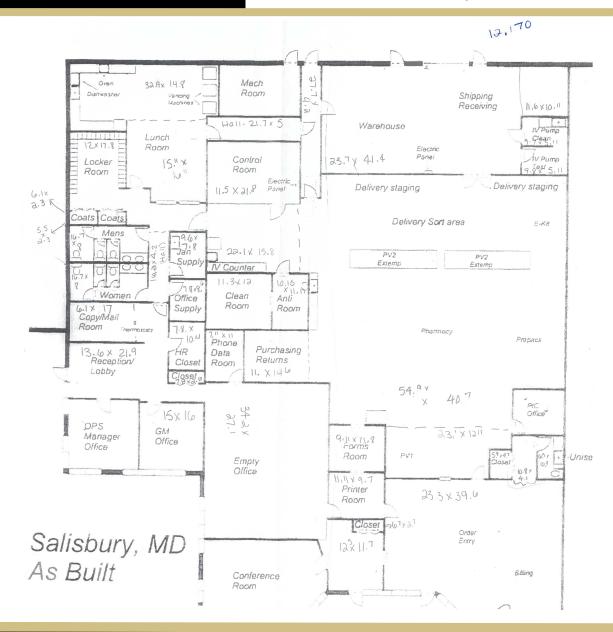

# **FLOOR PLAN**

#### **PROFESSIONAL OFFICE SPACE AVAILABLE**

### NORTHGATE BUSINESS PARK 119 Naylor Mill Road | Salisbury, MD