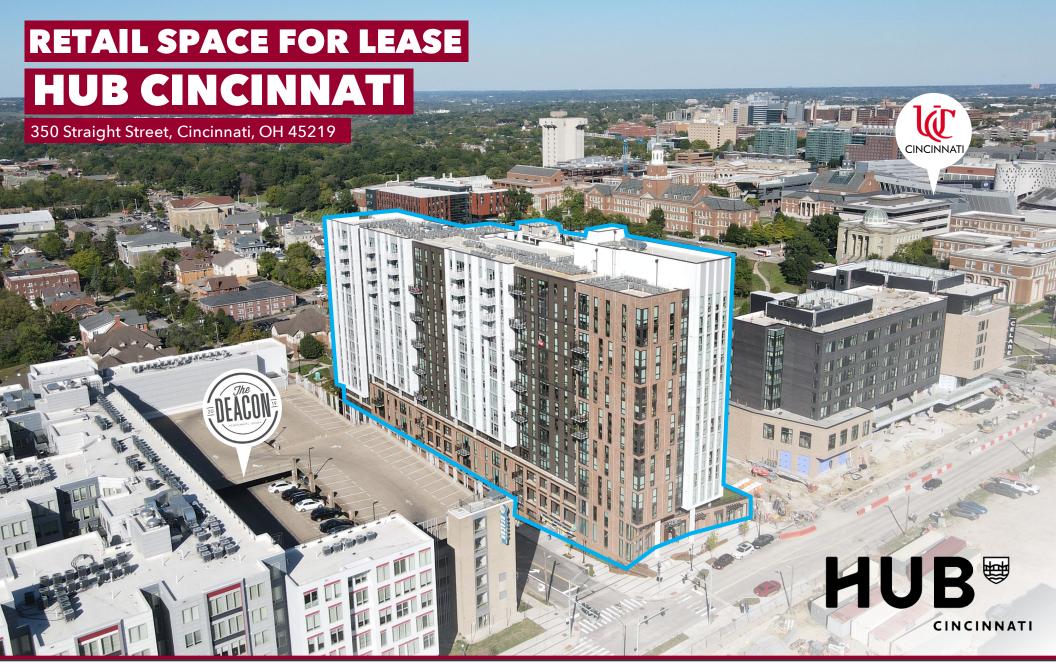

### **LEASE RATE:**

\$25 PSF NNN

FOR LEASE: 2,486 SF

**LEASE RATE: \$25 PSF NNN** 

The Hub Cincinnati is a part of The District at Clifton Heights. This urban development blends the fast-growing University of Cincinnati community with Cincy locals, bringing together a diverse mix of young professionals, educational lifelong residents, faculty, healthcare professionals, students and more.

The District at Clifton Heights is a mixed-use development connecting campus and

4000 **APARIMENTS** 

# **HUB CINCINNATI**