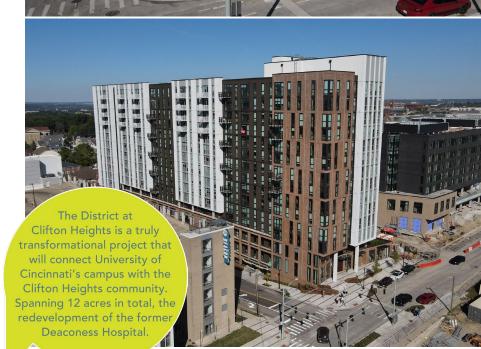

### **LEASE RATE:**

\$25 PSF NNN

FOR LEASE: 2,486 SF

**LEASE RATE: \$25 PSF NNN** 

The Hub Cincinnati is a part of The District at Clifton Heights. This urban development blends the fast-growing University of Cincinnati community with Cincy locals, bringing together a diverse mix of young professionals, educational lifelong residents, faculty, healthcare professionals, students and more.

The District at Clifton Heights is a mixed-use development connecting campus and

4000 **APARIMENTS** 