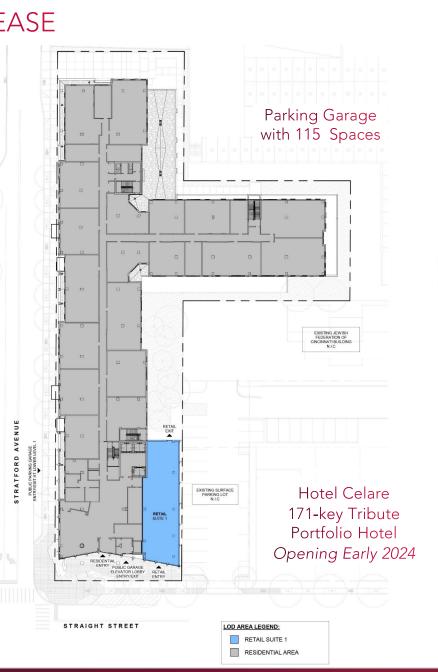

#### **FOR LEASE:**

2,486 SF

### **LEASE RATE:**

\$25 PSF NNN

FOR LEASE: 2,486 SF

**LEASE RATE: \$25 PSF NNN** 

The Hub Cincinnati is a part of The District at Clifton Heights. This urban development blends the fast-growing University of Cincinnati community with Cincy locals, bringing together a diverse mix of young professionals, educational lifelong residents, faculty, healthcare professionals, students and more.