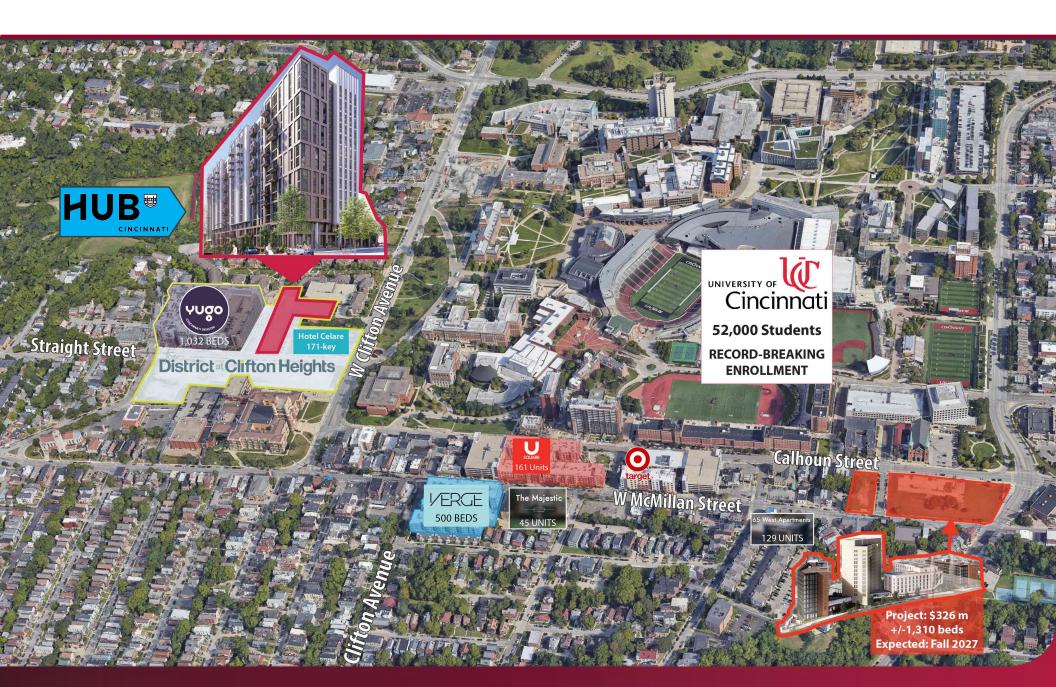

### **LEASE RATE:**

\$25 PSF NNN

FOR LEASE: 2,486 SF

**LEASE RATE: \$25 PSF NNN** 

The Hub Cincinnati is a part of The District at Clifton Heights. This urban development blends the fast-growing University of Cincinnati community with Cincy locals, bringing together a diverse mix of young professionals, educational lifelong residents, faculty, healthcare professionals, students and more.

The District at Clifton Heights is a mixed-use development connecting campus and

4000 **APARIMENTS** 