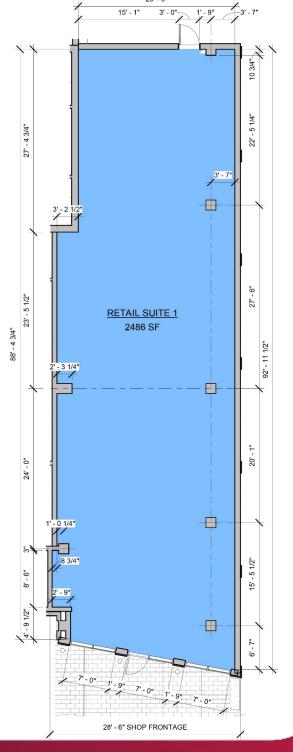

#### **FOR LEASE:**

2,486 SF

### **LEASE RATE:**

\$25 PSF NNN

FOR LEASE: 2,486 SF

**LEASE RATE: \$25 PSF NNN** 

The Hub Cincinnati is a part of The District at Clifton Heights. This urban development blends the fast-growing University of Cincinnati community with Cincy locals, bringing together a diverse mix of young professionals, educational lifelong residents, faculty, healthcare professionals, students and more.