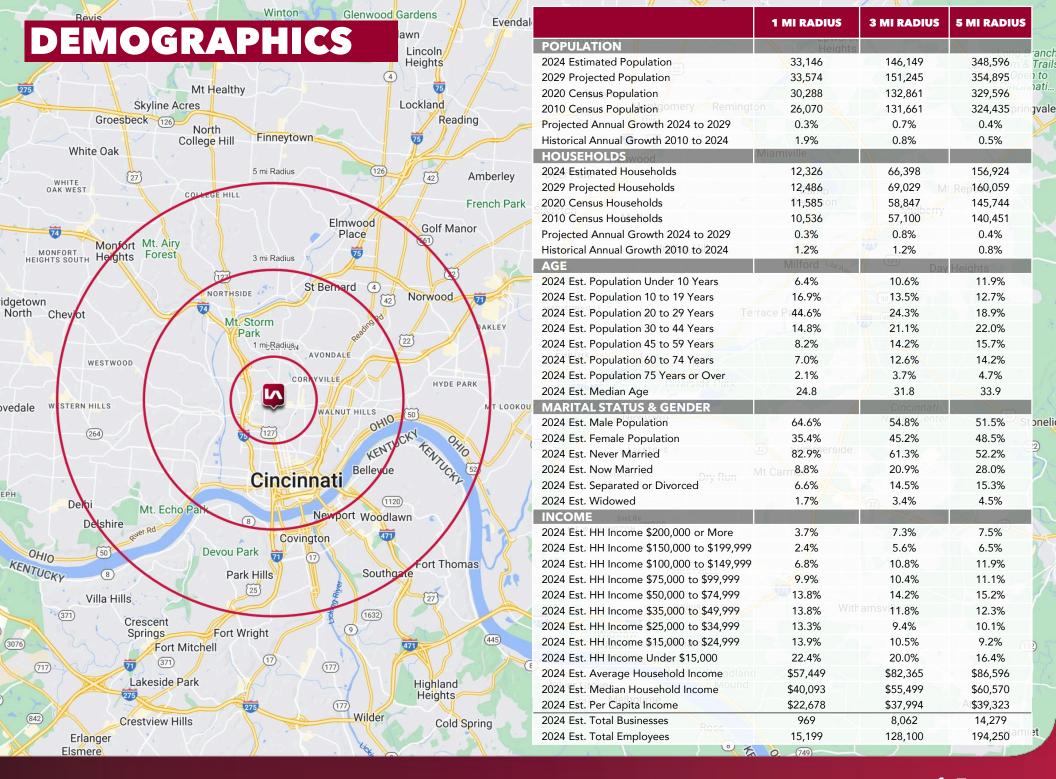

ce, rental or other conditions prior to sale, lease or financing or withdrawal without notice. No liability of any kind is to be imposed on the broker herein.



#### **FOR LEASE:**

2,486 SF

### **LEASE RATE:**

\$25 PSF NNN







FOR LEASE: 2,486 SF

**LEASE RATE: \$25 PSF NNN** 

The Hub Cincinnati is a part of The District at Clifton Heights. This urban development blends the fast-growing University of Cincinnati community with Cincy locals, bringing together a diverse mix of young professionals, educational lifelong residents, faculty, healthcare professionals, students and more.



The District at Clifton Heights is a mixed-use development connecting campus and











4000 **APARIMENTS** 





# **HUB CINCINNATI**





## **HUB CINCINNATI**





10260 Alliance Road, Suite 200



f ◎ ※ in

lee-cincinnati.com