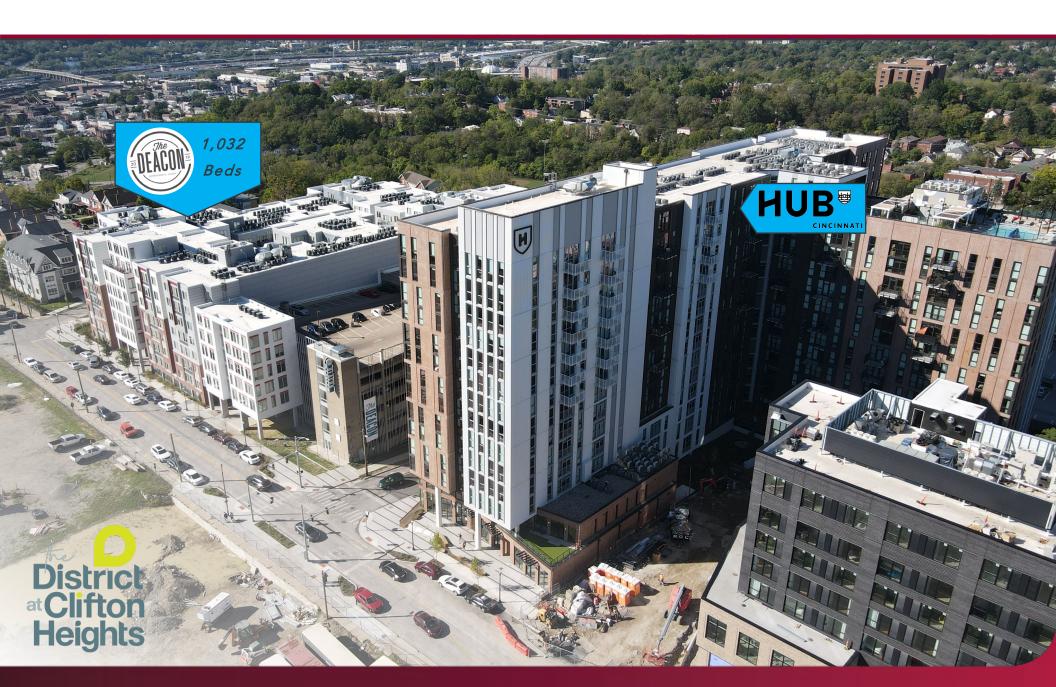

### **LEASE RATE:**

\$25 PSF NNN

FOR LEASE: 2,486 SF

**LEASE RATE: \$25 PSF NNN** 

The Hub Cincinnati is a part of The District at Clifton Heights. This urban development blends the fast-growing University of Cincinnati community with Cincy locals, bringing together a diverse mix of young professionals, educational lifelong residents, faculty, healthcare professionals, students and more.

The District at Clifton Heights is a mixed-use development connecting campus and

4000 **APARIMENTS** 