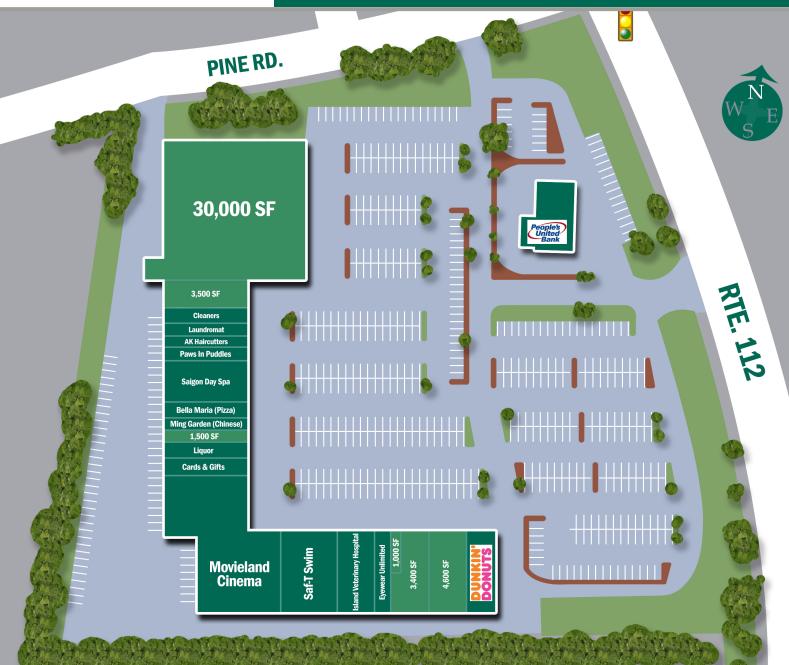

## Pine Plaza | 1840 Route 112, Coram, NY 11727

# AVAILABLE SPACE:

■ UNIT: 1840

AVAILABLE: 30,000 SF FRONTAGE: 170'

**UNIT:** 1844A

**AVAILABLE:** 3,500 SF

FRONTAGE: 35'

**UNIT:** 1844K

**AVAILABLE:** 1,500 SF **FRONTAGE:** 15'

**UNIT:** 1844M

AVAILABLE: 1,000 SF

FRONTAGE: 20'

**UNIT:** 1850N

**AVAILABLE:** 3,400 SF

FRONTAGE: 25'

**UNIT:** 1844P

**AVAILABLE:** 4,600 SF

FRONTAGE: 46'

■ **GLA:** 100,286 SF

PARKING: 556 Spaces

**RENT:** Upon Request