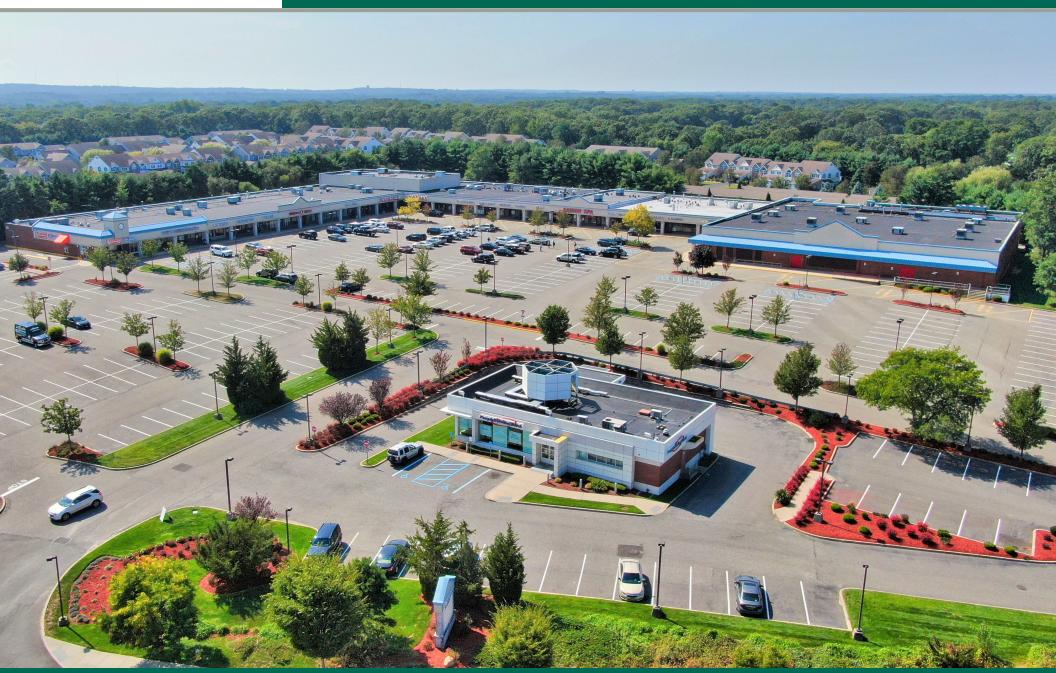

## Pine Plaza | 1840 Route 112, Coram, NY 11727

#### **HIGHLIGHTS**:

- 24,000 VPD
- Signalized corner location
- 1/2 mile from Pine Ridge Golf Club
- Five mile trade area supported by a population of 200,000

| 2019 Demographics           | 1-mile    | 3-mile    | 5-mile    |  |
|-----------------------------|-----------|-----------|-----------|--|
| Population                  | 12,046    | 89,894    | 199,547   |  |
| Average Household<br>Income | \$126,539 | \$121,919 | \$129,398 |  |