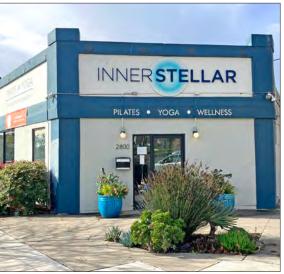

#### **SUITE J:**

SIZE: ±150 RSF | Asking Rent: \$850/month IG

- Perfect for acupuncture or body work
- Small single office
- One window
- 1 parking space in rear lot

- .4 mile to Ashby BART, and excellent freeway access
- Short wak to Downtown and UC Berkeley campus
- 3 blocks to Whole Foods Market and Berkeley Bowl Marketplace, Walgreen's, and Crixa Cakes
- Quick walk to Sconehenge Bakery & Cafe, Kirala Japanese Restaurant, Moochinut, Cafe Buenos Aires, Taqueria La Familia, Sports Basement, Equinox Gym, and Innerstellar Pilates & Yoga Studio
- Near Alta Bates Summit Medical Center, Walgreen's and several medical office buildings
- 7 blocks to the Elmwood Retail District with many popular eateries, unique shops, movie theater, library, and more