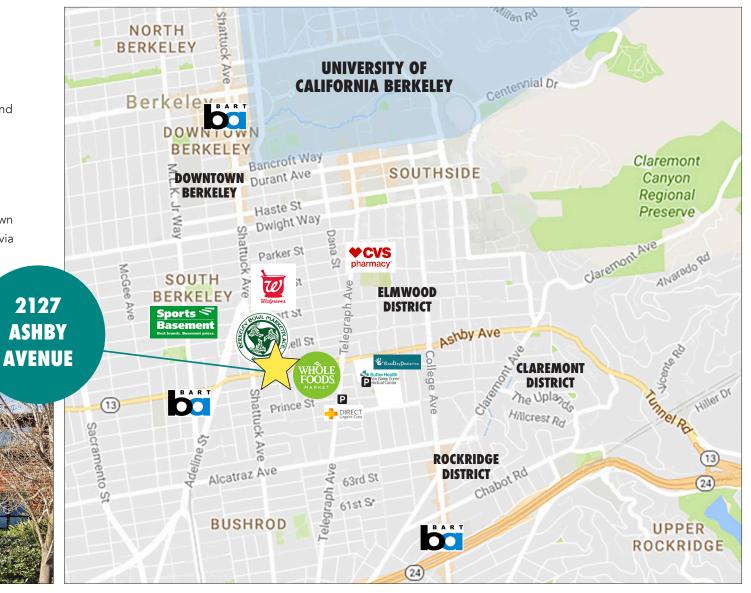

## 2127 ASHBY AVENUE, BERKELEY, CA LOCATION OVERVIEW

- Highly central location
- Directly across from the original Berkeley Bowl Marketplace
- Near Walgreen's, Sports Basement, and a variety of popular eateries
- 2 blocks from Ashby BART
- Short distance to UC Berkeley

 On high-traffic corridor from Downtown Berkeley to Bay Bridge and Oakland via I-80, I-580, I-980, CA-24, and SR-13

# 2127 ASHBY AVENUE, BERKELEY, CA **NEIGHBORHOOD**

The information contained herein has been provided by the owner of the property or other sources we deem reliable. We have no reason to doubt its accuracy, but we cannot guarantee it. All information should be verified prior to leasing.