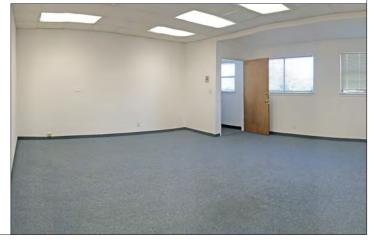

#### **SUITE J:**

SIZE: ±150 RSF | Asking Rent: \$850/month IG

- Perfect for acupuncture or body work
- Small single office
- One window
- 1 parking space in rear lot

- .4 mile to Ashby BART, and excellent freeway access
- Short wak to Downtown and UC Berkeley campus
- 3 blocks to Whole Foods Market and Berkeley Bowl Marketplace, Walgreen's, and Crixa Cakes
- Quick walk to Sconehenge Bakery & Cafe, Kirala Japanese Restaurant, Moochinut, Cafe Buenos Aires, Taqueria La Familia, Sports Basement, Equinox Gym, and Innerstellar Pilates & Yoga Studio
- Near Alta Bates Summit Medical Center, Walgreen's and several medical office buildings
- 7 blocks to the Elmwood Retail District with many popular eateries, unique shops, movie theater, library, and more