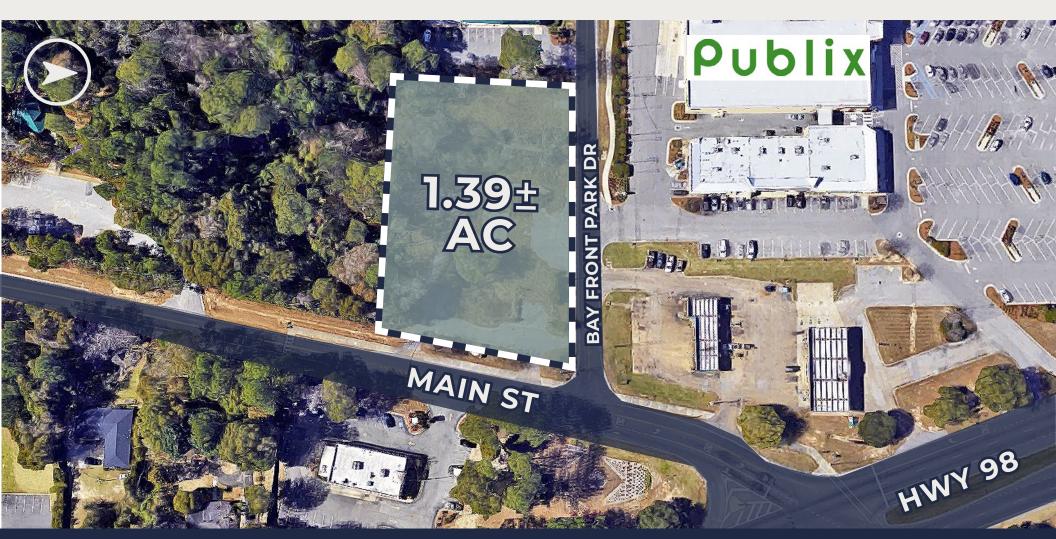

#### SITE SIZE

1.39± AC (60,291± SF) Hard Corner Parcel

#### **FRONTAGE**

189' on Scenic HWY 98 319' on Bay Front Park Drive

#### **ZONING**

Zoned: B-2 — Neighborhood Business

#### **Conveniently Located**

Located in the southwest corner of Scenic HWY 98 and Bay Front Drive in Daphne in Baldwin County, which is the fastest growing county in Alabama. Site is adjacent to Magnolia Place Shopping Center which is anchored by Publix.