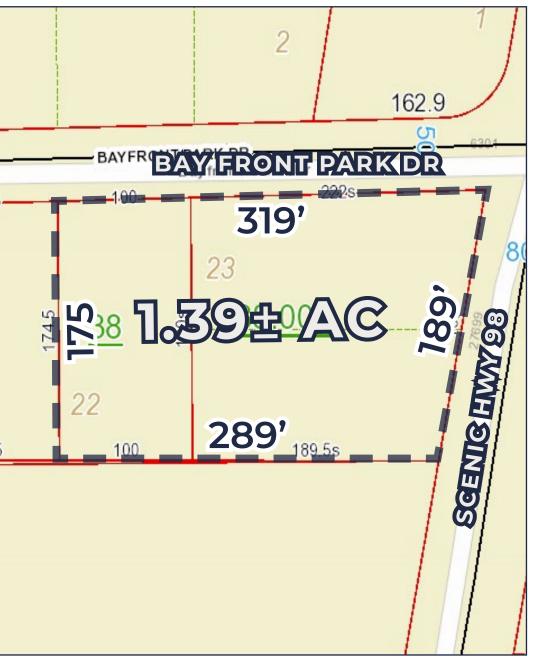

#### SITE SIZE

1.39± AC (60,291± SF) Hard Corner Parcel

#### **FRONTAGE**

189' on Scenic HWY 98 319' on Bay Front Park Drive