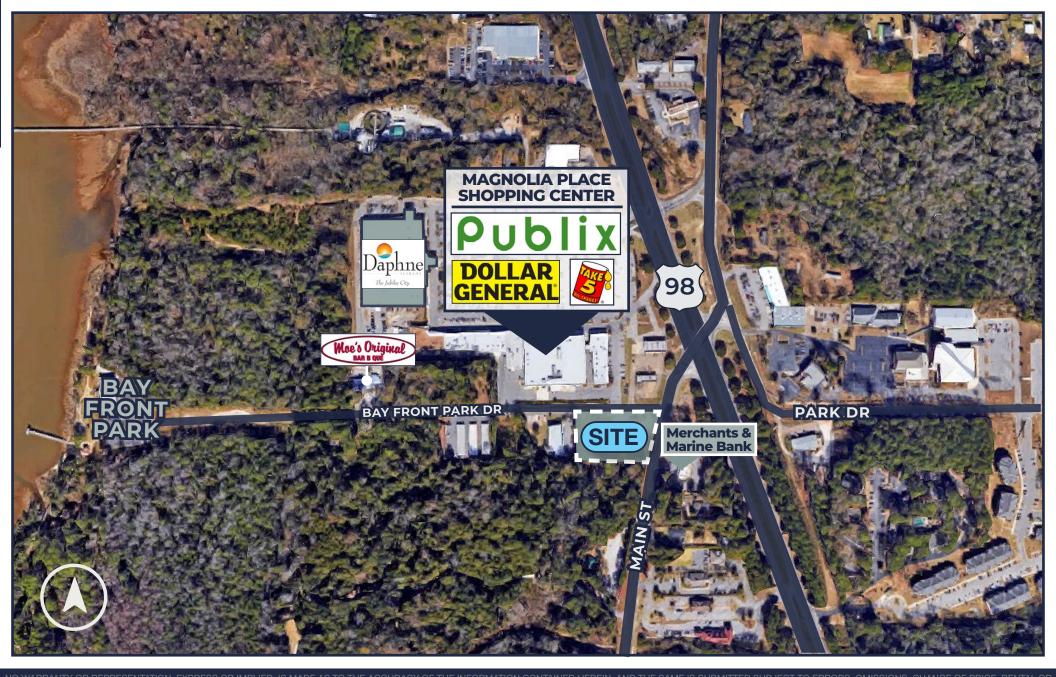

#### **BAY FRONT PARK**

Proximate to Bay Front Park Entertainment District. Currently Under Renovation & Will Feature New Pier & Amphitheater

#### **Conveniently Located**

Located in the southwest corner of Scenic HWY 98 and Bay Front Drive in Daphne in Baldwin County, which is the fastest growing county in Alabama. Site is adjacent to Magnolia Place Shopping Center which is anchored by Publix.