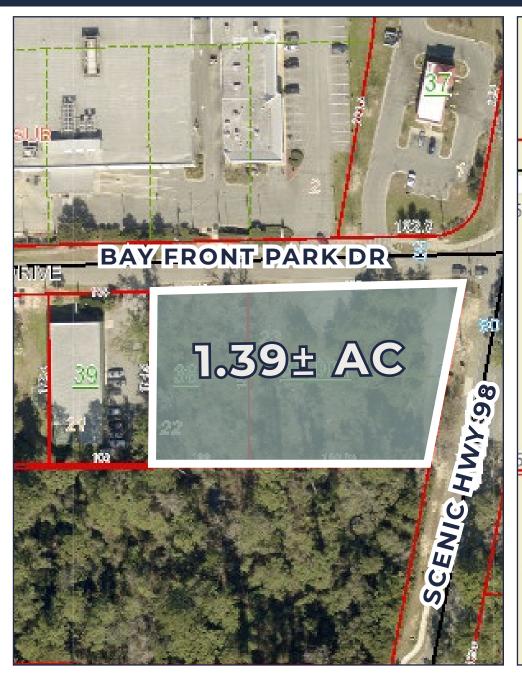

#### SITE SIZE

1.39± AC (60,291± SF) Hard Corner Parcel

#### **FRONTAGE**

189' on Scenic HWY 98 319' on Bay Front Park Drive

#### **ZONING**

Zoned: B-2 — Neighborhood Business

#### **BAY FRONT PARK**

Proximate to Bay Front Park Entertainment District. Currently Under Renovation & Will Feature New Pier & Amphitheater