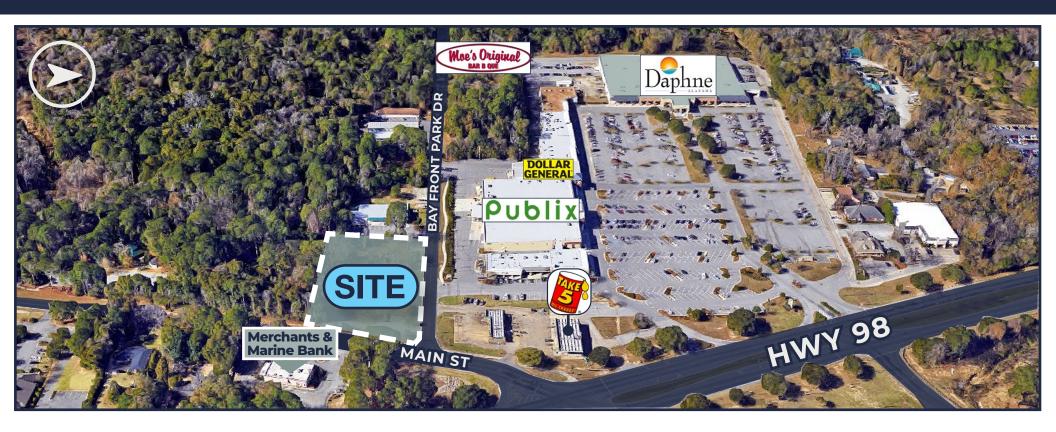

#### **BAY FRONT PARK**

Proximate to Bay Front Park Entertainment District. Currently Under Renovation & Will Feature New Pier & Amphitheater

#### **Conveniently Located**

Located in the southwest corner of Scenic HWY 98 and Bay Front Drive in Daphne in Baldwin County, which is the fastest growing county in Alabama. Site is adjacent to Magnolia Place Shopping Center which is anchored by Publix.