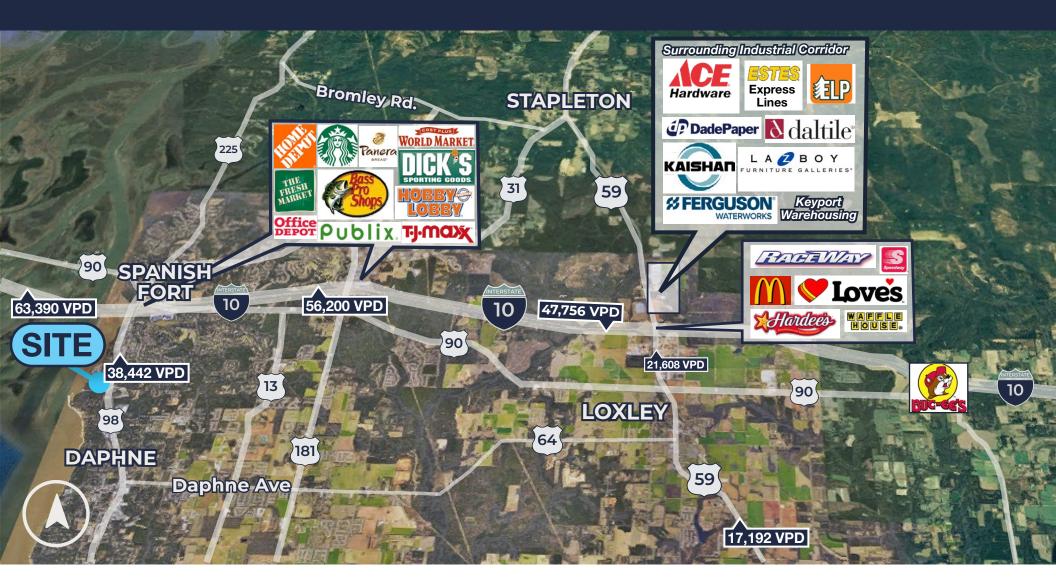

#### **Conveniently Located**

Located in the southwest corner of Scenic HWY 98 and Bay Front Drive in Daphne in Baldwin County, which is the fastest growing county in Alabama. Site is adjacent to Magnolia Place Shopping Center which is anchored by Publix.

#### **Desirable Location**

Located in a high income area featuring retail and commercial establishments, professional office & surrounded by residential neighborhoods.