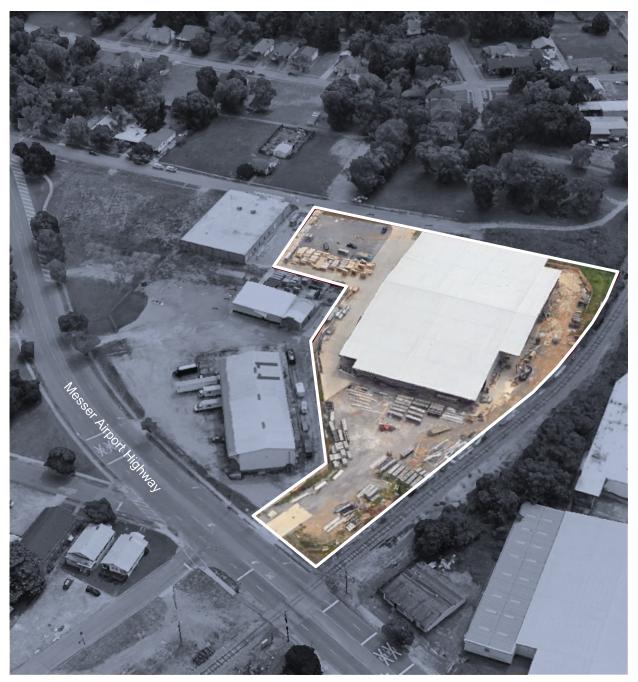

# 43,500 SF Building on ±3.40 AC Sale Price: \$3,850,000 Lease Price: \$6.95/SF NNN

For more information, please contact:

### **PROPERTY FEATURES**

- ±3.40 acres
- · Fenced and surfaced yard / storage area
- M-1 and M-2 Industrial zoning
- Direct access off Messer Airport Hwy
- Quick access to I-20/59

Cushman & Wakefield Copyright 2024. No warranty or representation, express or implied, is made to the accuracy or completeness of the information contained herein, and same is submitted subject to errors, omissions, change of price, rental or other conditions, withdrawal without notice, and to any special listing conditions imposed by the property owner(s). As applicable, we make no representation as to the condition of the property (or properties) in question.