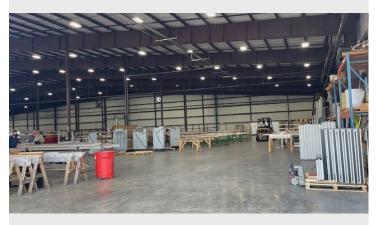

### **BUILDING FEATURES**

- New Construction (2021)
- ±1,200 SF of office space
- 18,000 SF covered/canopy area
- 8 Drive in doors
- Fully sprinkled
- 24' to 29' clear heights