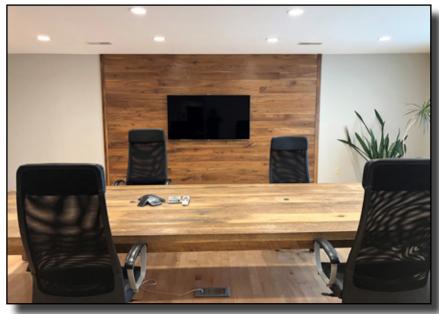

### LEVEL LOT WITH RETAIL/OFFICE BUILDING!

Rare opportunity for multiple potential uses off the I-71 and SR-61 interchange exit.

Large gas station users can purchase or lease the entire site, providing for truck parking in the rear or simply develop the frontage as the parcel can be split. Industrial users have the potential to fit up to 200,000 square feet on the site or multiple smaller buildings depending on the business. Seller would consider a build to suit, land lease or sale. Options are plentiful and we have included several site plans in the brochure as examples. The site is located within 35 minutes of Downtown Columbus, the new Intel facility, and the I-270 Columbus Outerbelt.

Acreage: 19.516 +/- acres

Building Size: 3,024 +/- SF

Year Built: 1977

Year Remodeled: 2015

Sale Price: Negotiable

Zoning: C-2 - Highway Commercial

**Zoning District** 

**I-1 - Industrial Zoning District** 