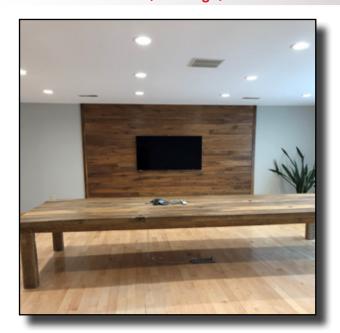

### LEVEL LOT WITH RETAIL/OFFICE BUILDING!

Rare opportunity for multiple potential uses off the I-71 and SR-61 interchange exit.

Large gas station users can purchase or lease the entire site, providing for truck parking in the rear or simply develop the frontage as the parcel can be split. Industrial users have the potential to fit up to 200,000 square feet on the site or multiple smaller buildings depending on the business. Seller would consider a build to suit, land lease or sale. Options are plentiful and we have included several site plans in the brochure as examples. The site is located within 35 minutes of Downtown Columbus, the new Intel facility, and the I-270 Columbus Outerbelt.

Acreage: 19.516 +/- acres

Building Size: 3,024 +/- SF

Year Built: 1977

Year Remodeled: 2015

Sale Price: Negotiable

Zoning: C-2 - Highway Commercial

**Zoning District** 

**I-1 - Industrial Zoning District** 