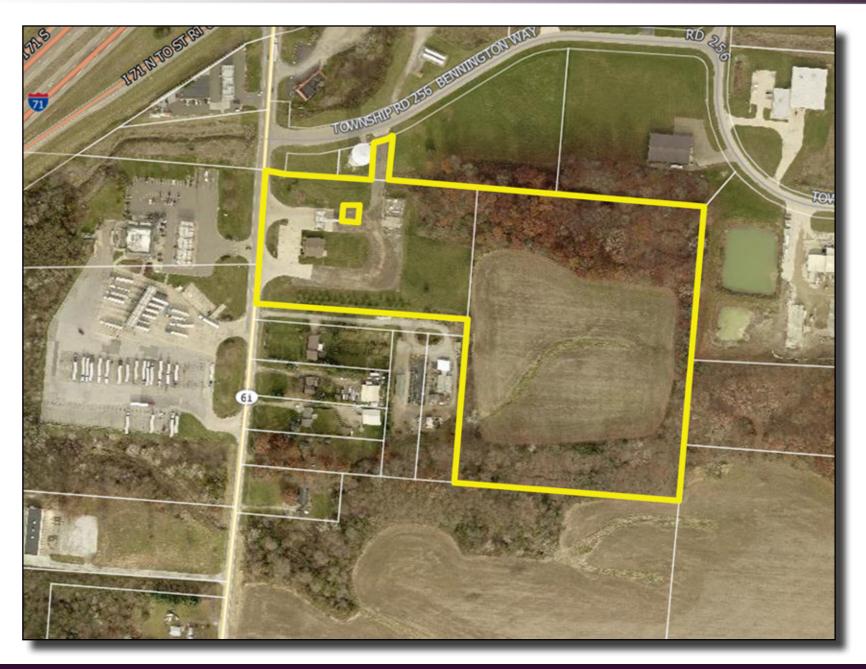

### LEVEL LOT WITH RETAIL/OFFICE BUILDING!

Rare opportunity for multiple potential uses off the I-71 and SR-61 interchange exit.

Large gas station users can purchase or lease the entire site, providing for truck parking in the rear or simply develop the frontage as the parcel can be split. Industrial users have the potential to fit up to 200,000 square feet on the site or multiple smaller buildings depending on the business. Seller would consider a build to suit, land lease or sale. Options are plentiful and we have included several site plans in the brochure as examples. The site is located within 35 minutes of Downtown Columbus, the new Intel facility, and the I-270 Columbus Outerbelt.

#### **Property Highlights**

Address: 461 State Route 61

Marengo, Ohio 43334

County: Morrow

Township: Bennington

PID: A01-001-00-361-01

A01-001-00-363-01 A01-064-00-004-01

Location: I-71 and Rt 61 interchange

Acreage: 19.516 +/- acres

Building Size: 3,024 +/- SF

Year Built: 1977

Year Remodeled: 2015

Sale Price: Negotiable

Zoning: C-2 - Highway Commercial

**Zoning District** 

**I-1 - Industrial Zoning District** 