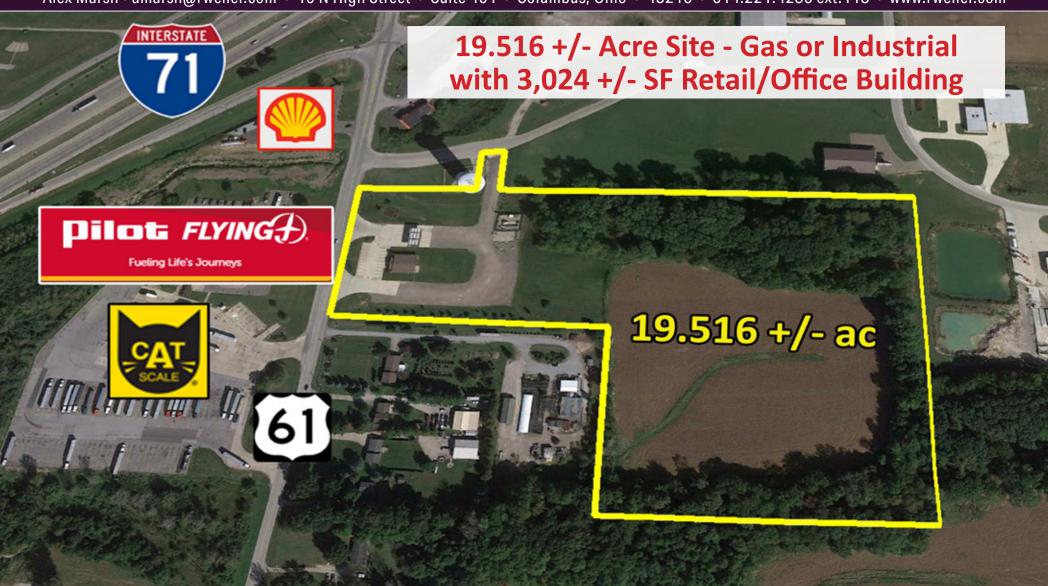

# **MULTIPLE POTENTIAL USES**

461 State Route 61, Marengo, OH 43334

### LEVEL LOT WITH RETAIL/OFFICE BUILDING!

Rare opportunity for multiple potential uses off the I-71 and SR-61 interchange exit.

Large gas station users can purchase or lease the entire site, providing for truck parking in the rear or simply develop the frontage as the parcel can be split. Industrial users have the potential to fit up to 200,000 square feet on the site or multiple smaller buildings depending on the business. Seller would consider a build to suit, land lease or sale. Options are plentiful and we have included several site plans in the brochure as examples. The site is located within 35 minutes of Downtown Columbus, the new Intel facility, and the I-270 Columbus Outerbelt.

#### **Property Highlights**

Address: 461 State Route 61

Marengo, Ohio 43334

County: Morrow

Township: Bennington

PID: A01-001-00-361-01

A01-001-00-363-01 A01-064-00-004-01

Location: I-71 and Rt 61 interchange

Acreage: 19.516 +/- acres

Building Size: 3,024 +/- SF

Year Built: 1977

Year Remodeled: 2015

Sale Price: Negotiable

Zoning: C-2 - Highway Commercial

**Zoning District** 

**I-1 - Industrial Zoning District** 