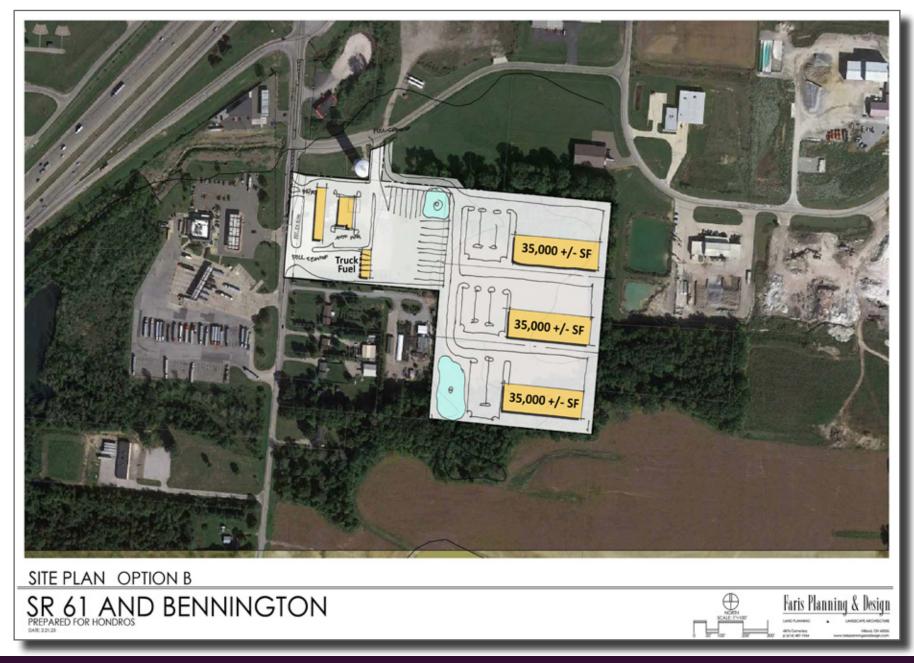

### LEVEL LOT WITH RETAIL/OFFICE BUILDING!

Rare opportunity for multiple potential uses off the I-71 and SR-61 interchange exit.

Large gas station users can purchase or lease the entire site, providing for truck parking in the rear or simply develop the frontage as the parcel can be split. Industrial users have the potential to fit up to 200,000 square feet on the site or multiple smaller buildings depending on the business. Seller would consider a build to suit, land lease or sale. Options are plentiful and we have included several site plans in the brochure as examples. The site is located within 35 minutes of Downtown Columbus, the new Intel facility, and the I-270 Columbus Outerbelt.

#### **Property Highlights**

Address: 461 State Route 61

Marengo, Ohio 43334

County: Morrow

Township: Bennington

PID: A01-001-00-361-01

A01-001-00-363-01 A01-064-00-004-01

Location: I-71 and Rt 61 interchange

Acreage: 19.516 +/- acres

Building Size: 3,024 +/- SF

Year Built: 1977

Year Remodeled: 2015

Sale Price: Negotiable

Zoning: C-2 - Highway Commercial

**Zoning District** 

**I-1 - Industrial Zoning District** 