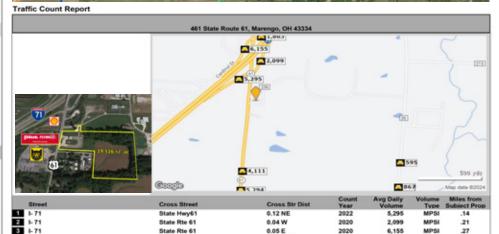

## **Great Location!**

I-71 and Rt 61 interchange 35 minutes of Downtown Columbus, the new Intel facility, and the I-270 Columbus Outerbelt

MPSI

MPSI

MPSI

MPSI

1,803

4,405

4,111

5,294

595

810

867

.33

.36

.36