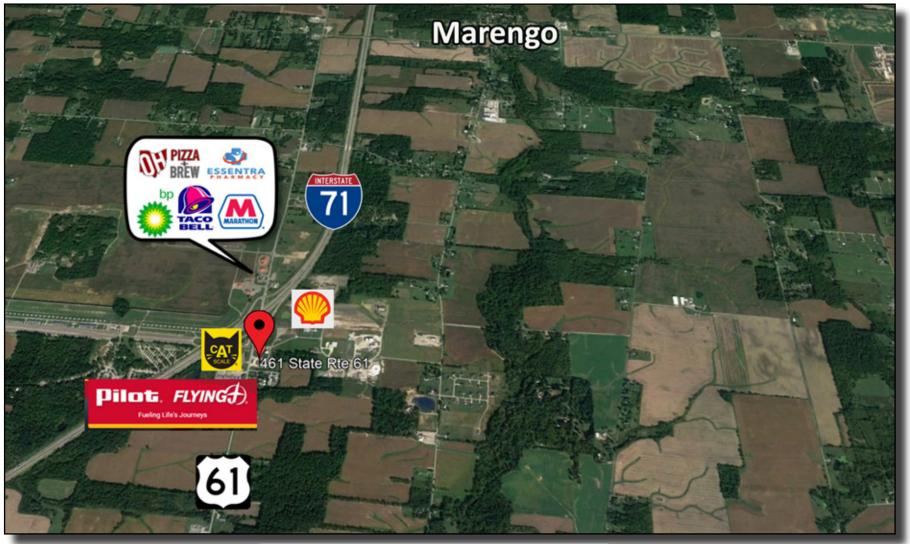

# **MULTIPLE POTENTIAL USES**

461 State Route 61, Marengo, OH 43334

### LEVEL LOT WITH RETAIL/OFFICE BUILDING!

Rare opportunity for multiple potential uses off the I-71 and SR-61 interchange exit.

Large gas station users can purchase or lease the entire site, providing for truck parking in the rear or simply develop the frontage as the parcel can be split. Industrial users have the potential to fit up to 200,000 square feet on the site or multiple smaller buildings depending on the business. Seller would consider a build to suit, land lease or sale. Options are plentiful and we have included several site plans in the brochure as examples. The site is located within 35 minutes of Downtown Columbus, the new Intel facility, and the I-270 Columbus Outerbelt.

#### **Property Highlights**

Address: 461 State Route 61

Marengo, Ohio 43334

County: Morrow

Township: Bennington

PID: A01-001-00-361-01

A01-001-00-363-01 A01-064-00-004-01

Location: I-71 and Rt 61 interchange

## **Great Location!**

I-71 and Rt 61 interchange 35 minutes of Downtown Columbus, the new Intel facility, and the I-270 Columbus Outerbelt

MPSI

MPSI

MPSI

MPSI

1,803

4,405