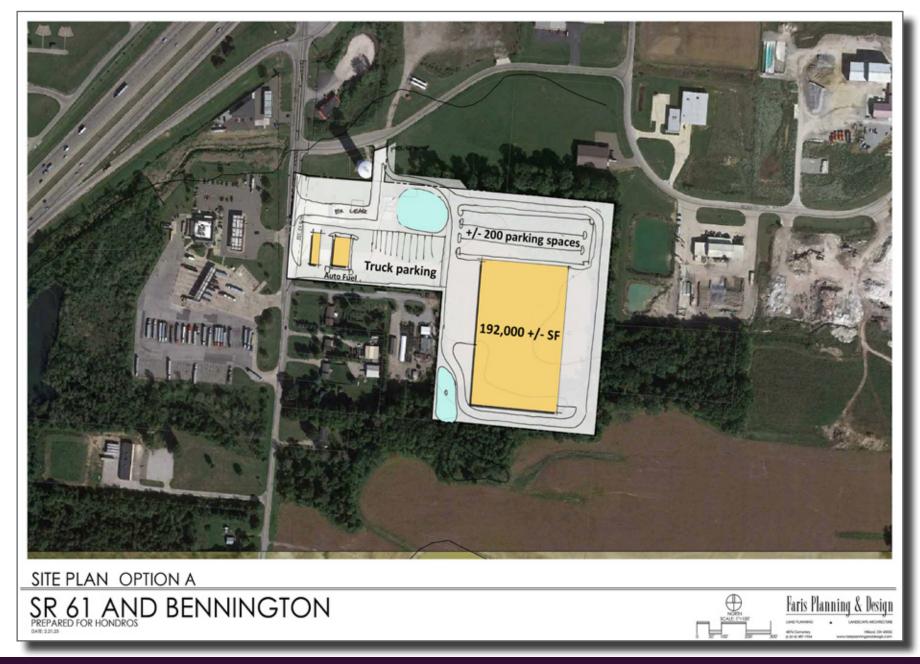

### LEVEL LOT WITH RETAIL/OFFICE BUILDING!

Rare opportunity for multiple potential uses off the I-71 and SR-61 interchange exit.

Large gas station users can purchase or lease the entire site, providing for truck parking in the rear or simply develop the frontage as the parcel can be split. Industrial users have the potential to fit up to 200,000 square feet on the site or multiple smaller buildings depending on the business. Seller would consider a build to suit, land lease or sale. Options are plentiful and we have included several site plans in the brochure as examples. The site is located within 35 minutes of Downtown Columbus, the new Intel facility, and the I-270 Columbus Outerbelt.