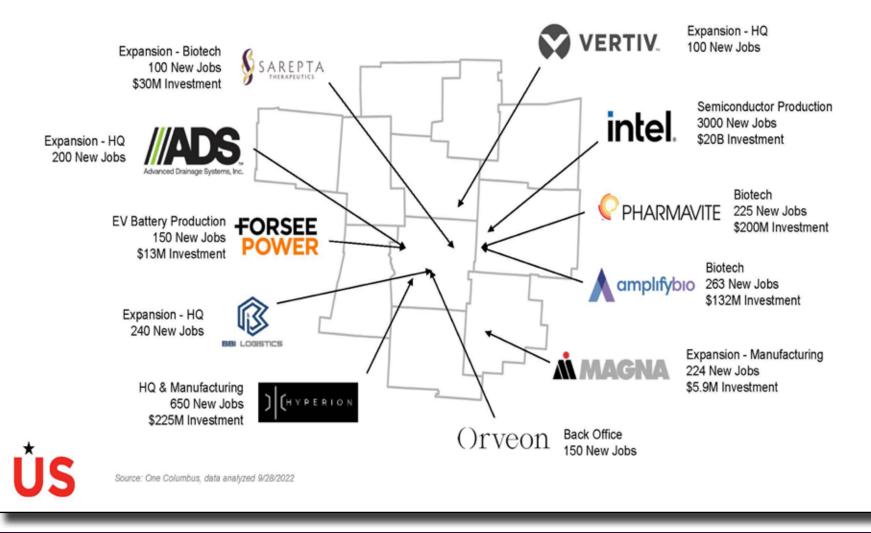

|        |





State Hwy61 W Liberty Mt Vernon Rd

Twp Rd 259

Twp Rd 259

Twp Rd 259

W Liberty Mt Vernon Rd

W Liberty Mt Vernon Rd

0.09 SW

0.51 S

0.51 S

0.42 8

0.11 N

0.23 N

0.23 N

2022

2020

2018

2022



4 1-71

State Route 61

6 State Rte 61

7 State Rte 61

10 County Road 26

Olive Green Marengo Fulton Rd

Olive Green Marengo Fulton Rd









## **Notable Projects YTD**





### Celebrating 86 Years as Central Ohio's Trusted Commercial Real Estate Experts

## THE ROBERT WEILER COMPANY EST. 1938



The Robert Weiler Company is a full-service commercial real estate and appraisal firm; however, a deeper look inside our firm will show you that we are much more than that. We embrace the value of relationships and are committed to understanding clients' unique needs. We are keen on getting clients what they want.

With 86 years in the business, we have a competitive advantage in the market... a value that clients will not find from any other firm specializing in commercial real estate in Columbus, Ohio, or beyond.





Alex Marsh Vice President 614-937-3658 amarsh@rweiler.com

Learn more about us at www.rweiler.com



This confidential Offering memorandum has be