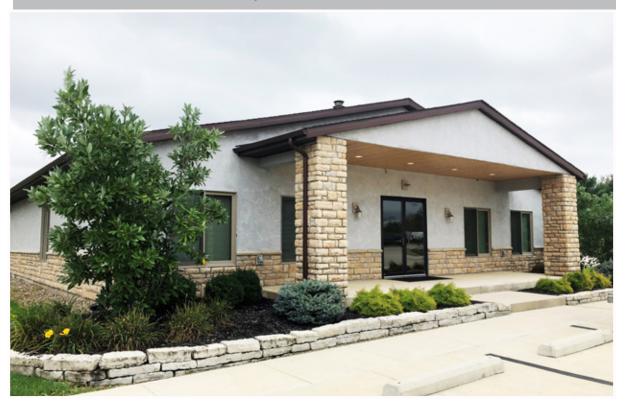

### LEVEL LOT WITH RETAIL/OFFICE BUILDING!

Rare opportunity for multiple potential uses off the I-71 and SR-61 interchange exit.

Large gas station users can purchase or lease the entire site, providing for truck parking in the rear or simply develop the frontage as the parcel can be split. Industrial users have the potential to fit up to 200,000 square feet on the site or multiple smaller buildings depending on the business. Seller would consider a build to suit, land lease or sale. Options are plentiful and we have included several site plans in the brochure as examples. The site is located within 35 minutes of Downtown Columbus, the new Intel facility, and the I-270 Columbus Outerbelt.

Acreage: 19.516 +/- acres

Building Size: 3,024 +/- SF

Year Built: 1977

Year Remodeled: 2015

Sale Price: Negotiable

Zoning: C-2 - Highway Commercial

**Zoning District** 

**I-1 - Industrial Zoning District** 