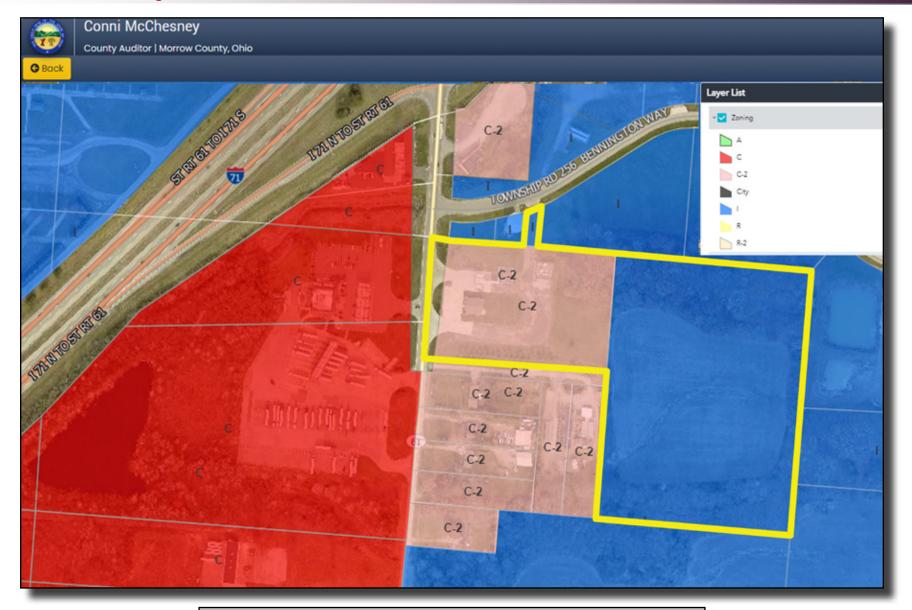

Acreage: 19.516 +/- acres

Building Size: 3,024 +/- SF

Year Built: 1977

Year Remodeled: 2015

Sale Price: Negotiable

Zoning: C-2 - Highway Commercial

**Zoning District** 

**I-1 - Industrial Zoning District** 

Click *here* to view zoning text