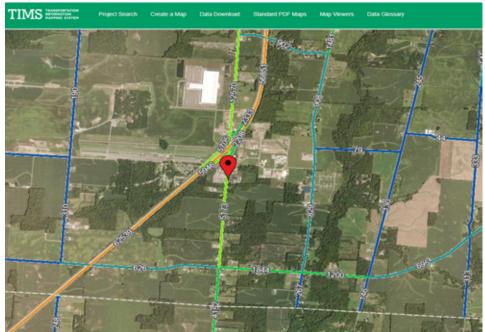

### LEVEL LOT WITH RETAIL/OFFICE BUILDING!

Rare opportunity for multiple potential uses off the I-71 and SR-61 interchange exit.

Large gas station users can purchase or lease the entire site, providing for truck parking in the rear or simply develop the frontage as the parcel can be split. Industrial users have the potential to fit up to 200,000 square feet on the site or multiple smaller buildings depending on the business. Seller would consider a build to suit, land lease or sale. Options are plentiful and we have included several site plans in the brochure as examples. The site is located within 35 minutes of Downtown Columbus, the new Intel facility, and the I-270 Columbus Outerbelt.

#### **Property Highlights**

Address: 461 State Route 61

Marengo, Ohio 43334

County: Morrow

Township: Bennington

PID: A01-001-00-361-01

A01-001-00-363-01 A01-064-00-004-01

Location: I-71 and Rt 61 interchange