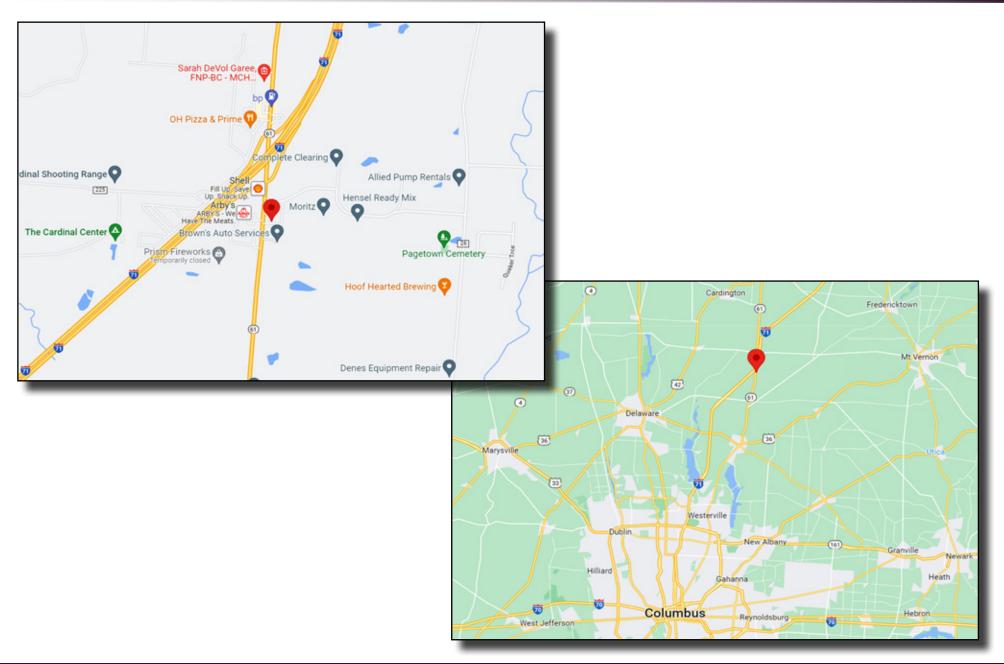

# **MULTIPLE POTENTIAL USES**

461 State Route 61, Marengo, OH 43334

### LEVEL LOT WITH RETAIL/OFFICE BUILDING!

Rare opportunity for multiple potential uses off the I-71 and SR-61 interchange exit.

Large gas station users can purchase or lease the entire site, providing for truck parking in the rear or simply develop the frontage as the parcel can be split. Industrial users have the potential to fit up to 200,000 square feet on the site or multiple smaller buildings depending on the business. Seller would consider a build to suit, land lease or sale. Options are plentiful and we have included several site plans in the brochure as examples. The site is located within 35 minutes of Downtown Columbus, the new Intel facility, and the I-270 Columbus Outerbelt.

#### **Property Highlights**

Address: 461 State Route 61

Marengo, Ohio 43334

County: Morrow

Township: Bennington

PID: A01-001-00-361-01

A01-001-00-363-01 A01-064-00-004-01

Location: I-71 and Rt 61 interchange

## **Great Location!**

I-71 and Rt 61 interchange 35 minutes of Downtown Columbus, the new Intel facility, and the I-270 Columbus Outerbelt

MPSI

MPSI

MPSI

MPSI

1,803

4,405