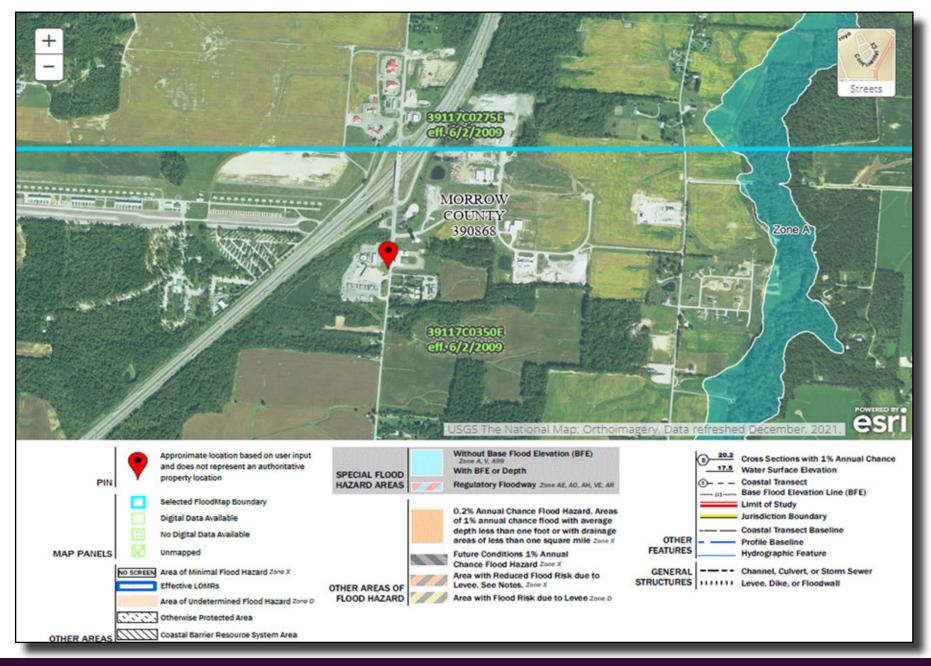

#### **Property Highlights**

Address: 461 State Route 61

Marengo, Ohio 43334

County: Morrow

Township: Bennington

PID: A01-001-00-361-01

A01-001-00-363-01 A01-064-00-004-01

Location: I-71 and Rt 61 interchange