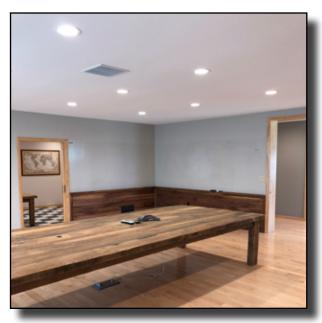

### LEVEL LOT WITH RETAIL/OFFICE BUILDING!

Rare opportunity for multiple potential uses off the I-71 and SR-61 interchange exit.

Large gas station users can purchase or lease the entire site, providing for truck parking in the rear or simply develop the frontage as the parcel can be split. Industrial users have the potential to fit up to 200,000 square feet on the site or multiple smaller buildings depending on the business. Seller would consider a build to suit, land lease or sale. Options are plentiful and we have included several site plans in the brochure as examples. The site is located within 35 minutes of Downtown Columbus, the new Intel facility, and the I-270 Columbus Outerbelt.

Acreage: 19.516 +/- acres

Building Size: 3,024 +/- SF

Year Built: 1977

Year Remodeled: 2015

Sale Price: Negotiable

Zoning: C-2 - Highway Commercial

**Zoning District** 

**I-1 - Industrial Zoning District** 