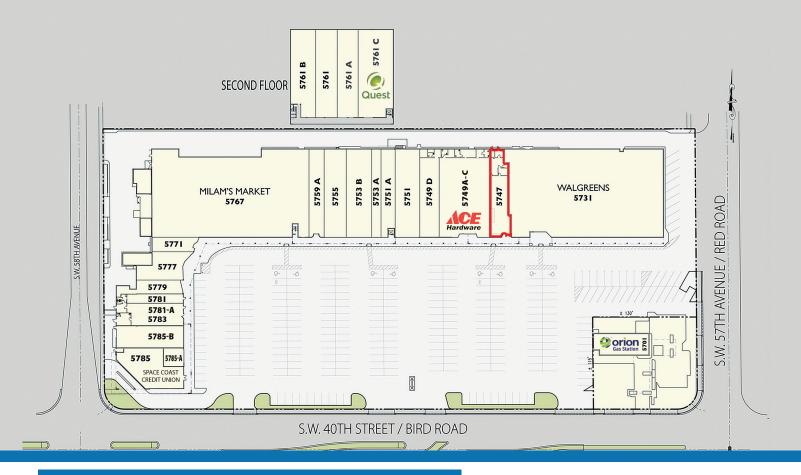

### **Current Tenants**

| Tenant                         | Unit Number  | Sq. Ft.         |
|--------------------------------|--------------|-----------------|
| Orion Gas Station<br>Walgreens | 5701<br>5731 | 3,000<br>21,762 |
| Available                      | 5747         | 2,639           |
| Ace Hardware                   | 5749A-C      | 7023            |
| Top Hat Wine & Spirits         | 5749D        | 2,552           |
| Taipa Peruvian Restaurant      | 5751         | 3,300           |
| Laria Med Spa                  | 5751A        | 1,600           |
| R.G. Jewelers                  | 5753A        | 1,600           |
| Red Bird Animal Clinic         | 5753B        | 2,987           |
| Matsuri Restaurant             | 5759A        | 2,500           |
| Apizza Brooklyn                | 5755         | 3,058           |
| Quest Diagnostics              | 5761C        | 4,226           |
| Pancitas Pregnancy Imaging     | 5761A        | 1,100           |
| Physician's Weight Loss Center | 5761B        | 1,563           |
| The Brandon Company            | 5761         | 1,708           |
| Milam's Supermarket            | 5767         | 18,187          |
| Red Bird Dental                | 5771         | 962             |
| Gilbert's Bakery               | 5777         | 2,212           |
| Red Bird Hair Stylist          | 5779         | 1,195           |
| AT & T Phone Store             | 5781         | 1,041           |
| Bloom Bar Nail Salon           | 5781A/5783   | 2,274           |
| Presto Cleaners                | 5785A        | 600             |
| Laria Optical Center           | 5785B        | 2,215           |
| Space Coast Credit Union       | 5785         | 4,050           |