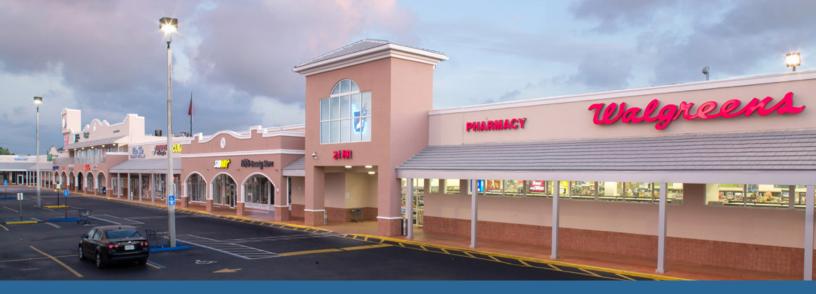

# Red Bird Shopping Center

#### **Property Overview**

Red Bird is located at the northeast corner of S.W. 40th Street (Bird Road) and S.W. 57th Ave. (Red Road), placing it strategically at the heart of both the cities of Coral Gables, South Miami, and less than 3 minutes away from the University of Miami. The property consists of 95,089 sq. ft. of retail tenants and is anchored by the specialty grocer Milam's Supermarket, Walgreens, Space Coast Credit Union and the award winning Matsuri Japanese Restaurant.