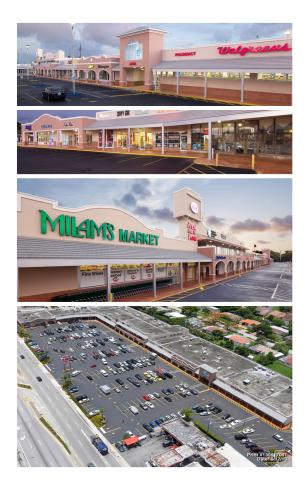

# Red Bird Shopping Center

#### **Property Overview**

Red Bird is located at the northeast corner of S.W. 40th Street (Bird Road) and S.W. 57th Ave. (Red Road), placing it strategically at the heart of both the cities of Coral Gables, South Miami, and less than 3 minutes away from the University of Miami. The property consists of 95,089 sq. ft. of retail tenants and is anchored by the specialty grocer Milam's Supermarket, Walgreens, Space Coast Credit Union and the award winning Matsuri Japanese Restaurant.