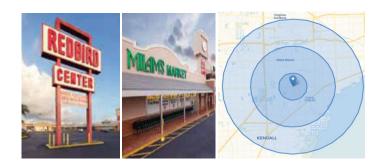

# Red Bird Shopping Center

#### **Property Overview**

Red Bird is located at the northeast corner of S.W. 40th Street (Bird Road) and S.W. 57th Ave. (Red Road), placing it strategically at the heart of both the cities of Coral Gables, South Miami, and less than 3 minutes away from the University of Miami. The property consists of 95,089 sq. ft. of retail tenants and is anchored by the specialty grocer Milam's Supermarket, Walgreens, Space Coast Credit Union and the award winning Matsuri Japanese Restaurant.

#### Advantages

The Shopping Center is located in one of the most densely populated middle to upper income areas of Miami-Dade County. This combined with limited competition within the trade area provides the necessary ingredients for a successful business environment.