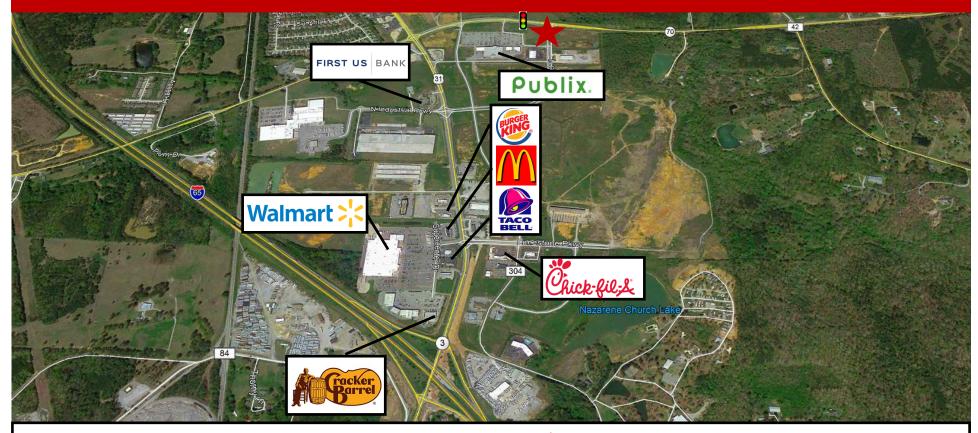

# **LOCATION MAP**

Highway 70 ♦ Calera, AL ♦ 35040 ♦ Shelby County

## PROPERTY DETAILS

Highway 70 ♦ Calera, AL ♦ 35040 ♦ Shelby County

- Location, location, location.
- One of the best lots left in Calera.
- 5.4 acre lot. 600' Road Frontage on Hwy 70.
- Full Traffic Signal in front of lot.
- Excellent exposure to Highway 31 and 70.
- All utilities available.
- Graded site is immediately available.
- Outparcel to thriving Publix Supermarket.
- Nearby businesses include Publix, Wal-Mart,
  Chic-fil-a, Zaxby's, BK, Quality Inn, Hampton
  Inn, Taco Bell, Captain D's, McDonald's, Sysco.
- .5 miles to I-65 exit 231.
- Asking Price: \$799,000.