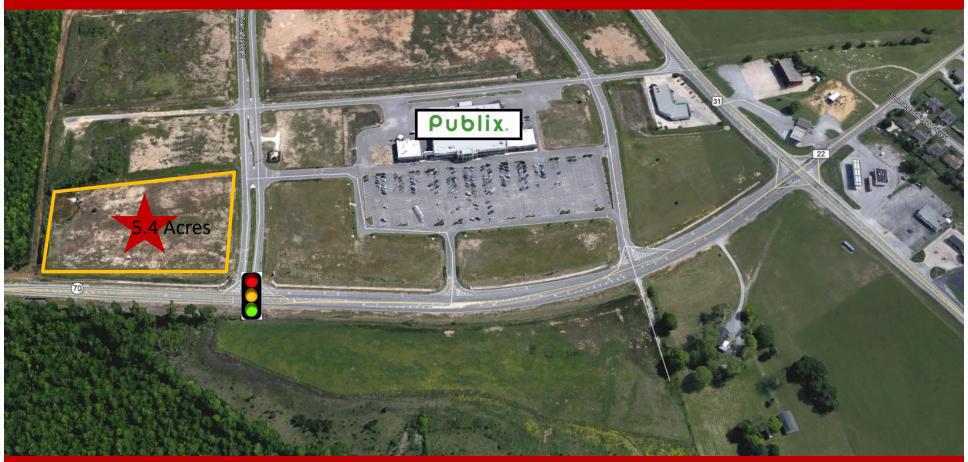

# **BIRDS EYE VIEW**

Highway 70 ♦ Calera, AL ♦ 35040 ♦ Shelby County

Mark Dinan, MBA, CCIM

(o) 205-980-3434

(c) 205-243-3434

## PROPERTY DETAILS

Highway 70 ♦ Calera, AL ♦ 35040 ♦ Shelby County

- Location, location, location.
- One of the best lots left in Calera.
- 5.4 acre lot. 600' Road Frontage on Hwy 70.
- Full Traffic Signal in front of lot.
- Excellent exposure to Highway 31 and 70.
- All utilities available.
- Graded site is immediately available.
- Outparcel to thriving Publix Supermarket.
- Nearby businesses include Publix, Wal-Mart,
  Chic-fil-a, Zaxby's, BK, Quality Inn, Hampton
  Inn, Taco Bell, Captain D's, McDonald's, Sysco.
- .5 miles to I-65 exit 231.
- Asking Price: \$799,000.