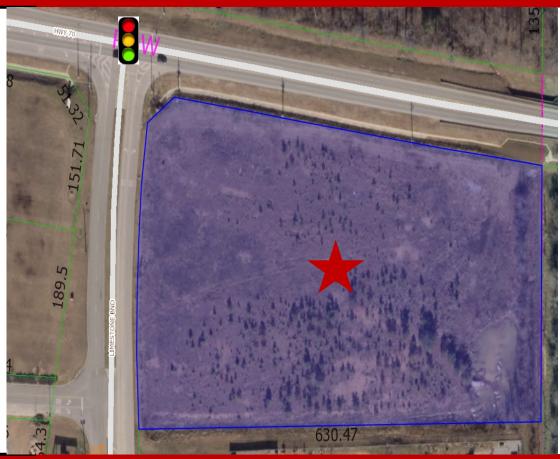

# **BIRDS EYE VIEW**

Highway 70 ♦ Calera, AL ♦ 35040 ♦ Shelby County

Mark Dinan, MBA, CCIM

(o) 205-980-3434

(c) 205-243-3434

## PROPERTY DETAILS

Highway 70 ♦ Calera, AL ♦ 35040 ♦ Shelby County

- Location, location, location.
- One of the best lots left in Calera.
- 5.4 acre lot. 600' Road Frontage on Hwy 70.
- Full Traffic Signal in front of lot.
- Excellent exposure to Highway 31 and 70.
- All utilities available.
- Graded site is immediately available.
- Outparcel to thriving Publix Supermarket.
- Nearby businesses include Publix, Wal-Mart,
  Chic-fil-a, Zaxby's, BK, Quality Inn, Hampton
  Inn, Taco Bell, Captain D's, McDonald's, Sysco.
- .5 miles to I-65 exit 231.
- Asking Price: \$799,000.