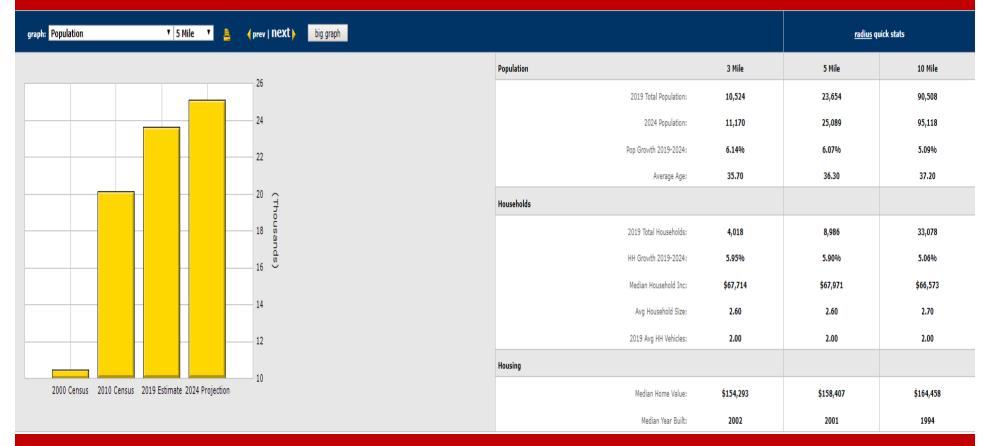

### **DEMOGRAPHICS**

Highway 70 ♦ Calera, AL ♦ 35040 ♦ Shelby County

Mark Dinan, MBA, CCIM

(o) 205-980-3434

(c) 205-243-3434

markdinan@bellsouth.net

\*All Information furnished regarding property sale, rental, or financing is from sources deemed reliable, but is not guaranteed.