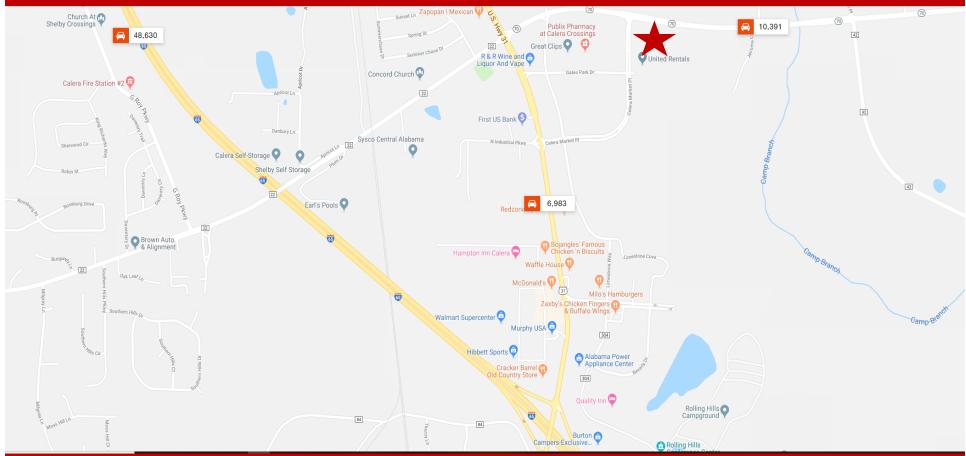

# TRAFFIC COUNTS

Highway 70 ♦ Calera, AL ♦ 35040 ♦ Shelby County

### Mark Dinan, MBA, CCIM

- (o) 205-980-3434
- (c) 205-243-3434