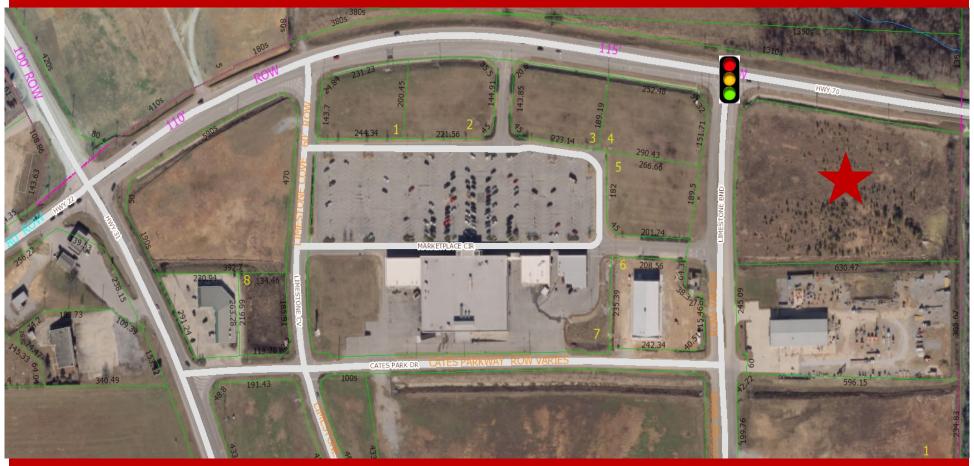

## PLAT MAP AERIAL

Highway 70 ♦ Calera, AL ♦ 35040 ♦ Shelby County

Mark Dinan, MBA, CCIM

(o) 205-980-3434

(c) 205-243-3434

## PROPERTY DETAILS

Highway 70 ♦ Calera, AL ♦ 35040 ♦ Shelby County

- Location, location, location.
- One of the best lots left in Calera.
- 5.4 acre lot. 600' Road Frontage on Hwy 70.
- Full Traffic Signal in front of lot.
- Excellent exposure to Highway 31 and 70.
- All utilities available.
- Graded site is immediately available.
- Outparcel to thriving Publix Supermarket.
- Nearby businesses include Publix, Wal-Mart,
  Chic-fil-a, Zaxby's, BK, Quality Inn, Hampton
  Inn, Taco Bell, Captain D's, McDonald's, Sysco.
- .5 miles to I-65 exit 231.
- Asking Price: \$799,000.