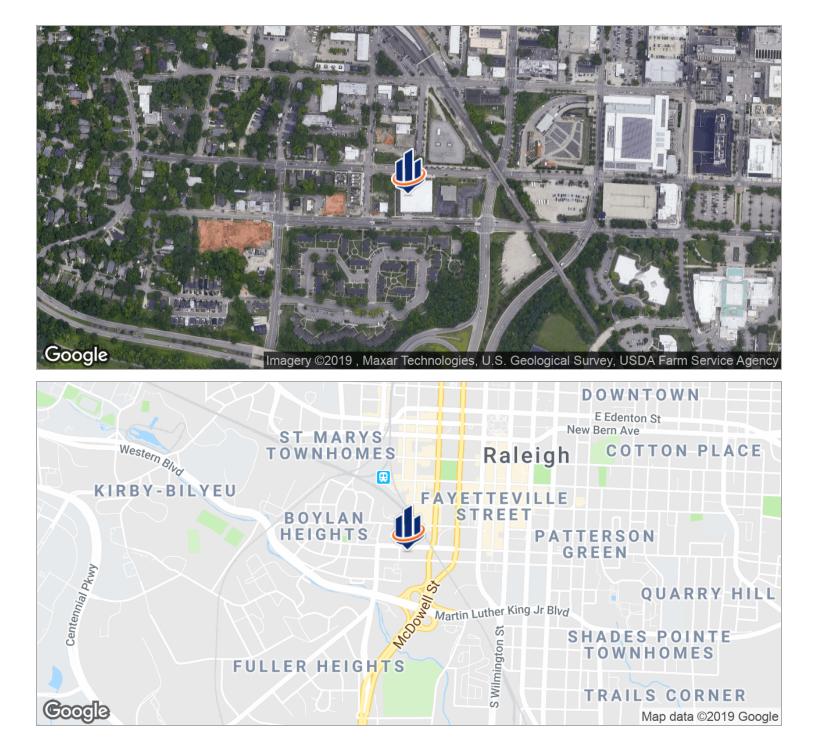

#### **LEASE OVERVIEW**

AVAILABLE SF: 1500 SF

**PROPERTY DESCRIPTION** 

One 1500 SF retail bay left available located in the Boylan Heights neighborhood of Downtown Raleigh. Within a few blocks of the Red Hat Amphitheater, Raleigh Convention Center, Duke Energy Center for the Performing Arts, Dorthea Dix Park, the new Union Station and several new high-end residential townhouse/condominium developments. With a recently improved streetscape and new developments in the area, potential tenants have the chance to root themselves in one of Downtown Raleigh's hottest neighborhoods.