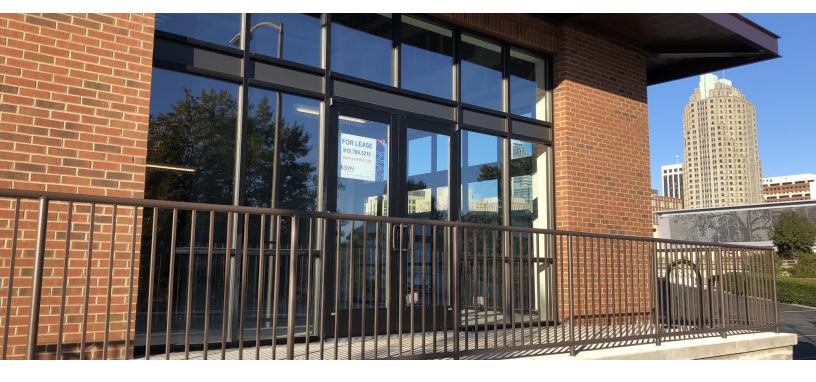

#### **LEASE OVERVIEW**

AVAILABLE SF: 1500 SF

**PROPERTY DESCRIPTION** 

One 1500 SF retail bay left available located in the Boylan Heights neighborhood of Downtown Raleigh. Within a few blocks of the Red Hat Amphitheater, Raleigh Convention Center, Duke Energy Center for the Performing Arts, Dorthea Dix Park, the new Union Station and several new high-end residential townhouse/condominium developments. With a recently improved streetscape and new developments in the area, potential tenants have the chance to root themselves in one of Downtown Raleigh's hottest neighborhoods.