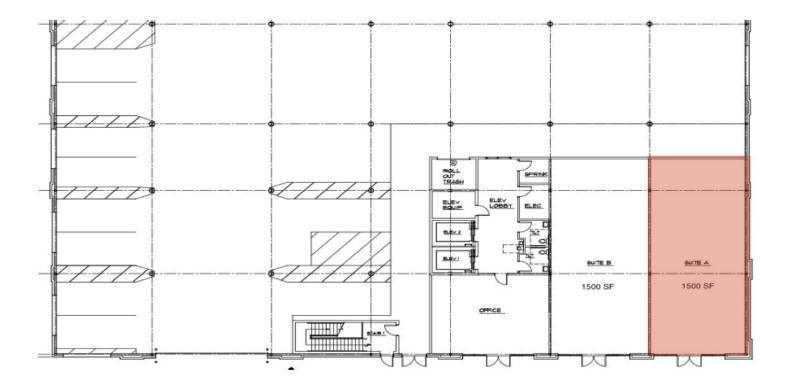

#### **LEASE OVERVIEW**

AVAILABLE SF: 1500 SF

**PROPERTY DESCRIPTION** 

One 1500 SF retail bay left available located in the Boylan Heights neighborhood of Downtown Raleigh. Within a few blocks of the Red Hat Amphitheater, Raleigh Convention Center, Duke Energy Center for the Performing Arts, Dorthea Dix Park, the new Union Station and several new high-end residential townhouse/condominium developments. With a recently improved streetscape and new developments in the area, potential tenants have the chance to root themselves in one of Downtown Raleigh's hottest neighborhoods.