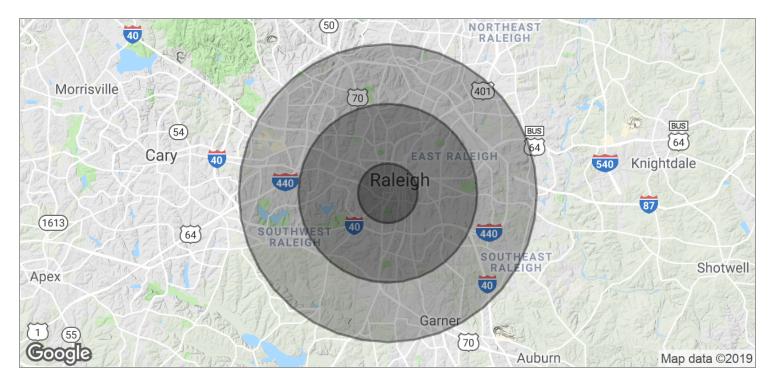

Raleigh, NC 27601

| POPULATION          | 1 MILE | 3 MILES | 5 MILES |  |
|---------------------|--------|---------|---------|--|
| TOTAL POPULATION    | 11,252 | 89,873  | 192,555 |  |
| MEDIAN AGE          | 28.1   | 29.9    | 31.8    |  |
| MEDIAN AGE (MALE)   | 27.9   | 29.4    | 31.0    |  |
| MEDIAN AGE (FEMALE) | 28.1   | 31.0    | 32.9    |  |
|                     |        |         |         |  |

| HOUSEHOLDS & INCOME | 1 MILE    | 3 MILES   | 5 MILES   |
|---------------------|-----------|-----------|-----------|
| TOTAL HOUSEHOLDS    | 4,069     | 33,018    | 74,278    |
| # OF PERSONS PER HH | 2.8       | 2.7       | 2.6       |
| AVERAGE HH INCOME   | \$48,422  | \$58,477  | \$63,602  |
| AVERAGE HOUSE VALUE | \$311,243 | \$294,783 | \$289,551 |