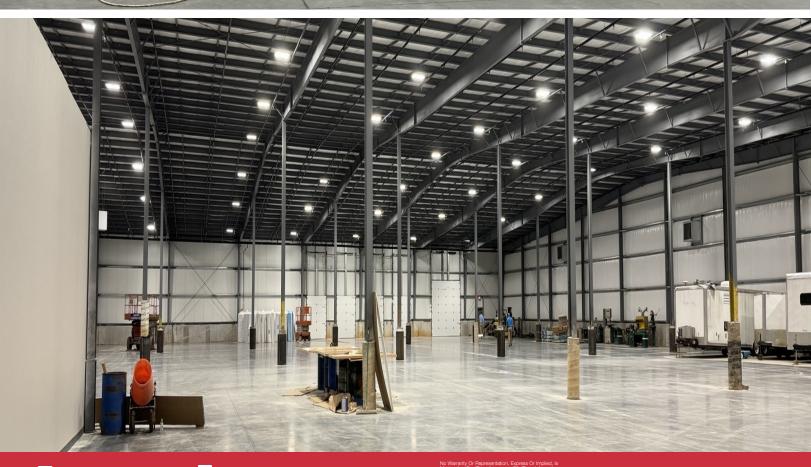

## Industrial | 40,000 SF

- New 40,000 Square Foot Industrial Building
- \$6.50 per SF NNN
- Thomasville, North Carolina
- 28' Center Ceiling Height & 20' on the Eaves
- ESFR Sprinkler Fire Protection
- Approximately 900 Square Feet of Office Space
- MR 24 Standing Seam Roof with R30 Roof Insulation
- 6 inch Floor Slab at 4000 PSI
- 4 Loading Docks with Hydraulic Dock Levelers rated at 40,000 lbs
- Four foot Concrete Abuse Wall around the Perimeter of the Building
- 400 amp 120/208 volt Three Phase Power
- 12 x 14 Grade Level Door
- Ready for Immediate Occupancy
  - Bob Lewis, CCIM SIORChris Lowe, CCIM, SIOR+1 336 584 9033+1 336 358 3235blewis@naipt.comclowe@naipt.com