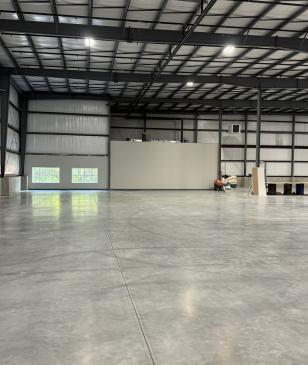

## Industrial | 40,000 SF

- New 40,000 Square Foot Industrial Building
- \$6.50 per SF NNN
- Thomasville, North Carolina
- 28' Center Ceiling Height & 20' on the Eaves
- ESFR Sprinkler Fire Protection
- Approximately 900 Square Feet of Office Space
- MR 24 Standing Seam Roof with R30 Roof Insulation
- 6 inch Floor Slab at 4000 PSI
- 4 Loading Docks with Hydraulic Dock Levelers rated at 40,000 lbs
- Four foot Concrete Abuse Wall around the Perimeter of the Building
- 400 amp 120/208 volt Three Phase Power
- 12 x 14 Grade Level Door
- Ready for Immediate Occupancy
  - Bob Lewis, CCIM SIORChris Lowe, CCIM, SIOR+1 336 584 9033+1 336 358 3235blewis@naipt.comclowe@naipt.com