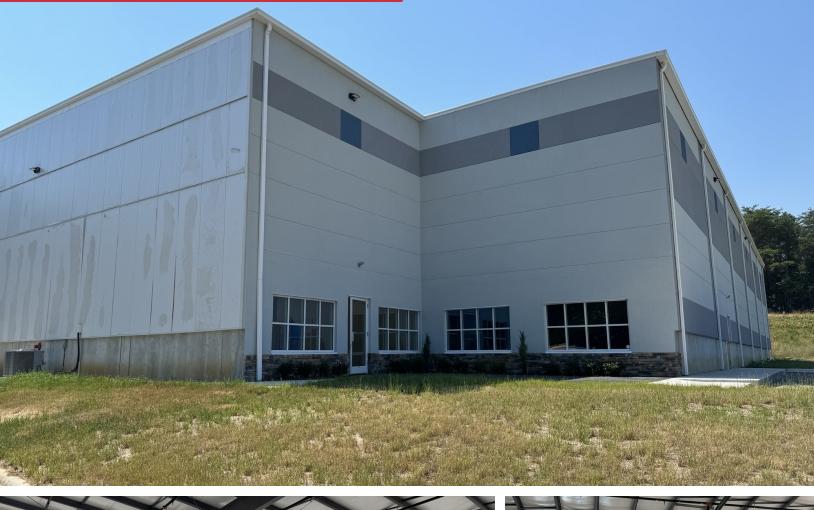

## Industrial | 40,000 SF

- New 40,000 Square Foot Industrial Building
- \$6.50 per SF NNN
- Thomasville, North Carolina
- 28' Center Ceiling Height & 20' on the Eaves
- ESFR Sprinkler Fire Protection
- Approximately 900 Square Feet of Office Space
- MR 24 Standing Seam Roof with R30 Roof Insulation
- 6 inch Floor Slab at 4000 PSI
- 4 Loading Docks with Hydraulic Dock Levelers rated at 40,000 lbs
- Four foot Concrete Abuse Wall around the Perimeter of the Building
- 400 amp 120/208 volt Three Phase Power
- 12 x 14 Grade Level Door
- Ready for Immediate Occupancy
  - Bob Lewis, CCIM SIORChris Lowe, CCIM, SIOR+1 336 584 9033+1 336 358 3235blewis@naipt.comclowe@naipt.com