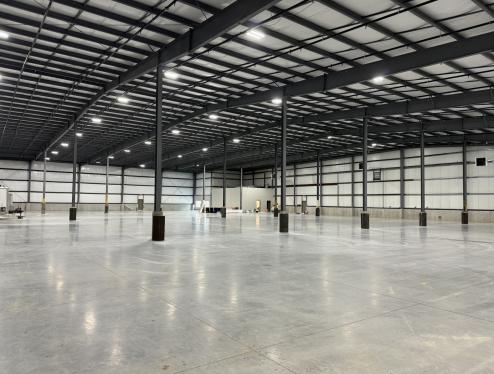

## Industrial | 40,000 SF

- New 40,000 Square Foot Industrial Building
- \$6.50 per SF NNN
- Thomasville, North Carolina
- 28' Center Ceiling Height & 20' on the Eaves
- ESFR Sprinkler Fire Protection
- Approximately 900 Square Feet of Office Space
- MR 24 Standing Seam Roof with R30 Roof Insulation
- 6 inch Floor Slab at 4000 PSI
- 4 Loading Docks with Hydraulic Dock Levelers rated at 40,000 lbs
- Four foot Concrete Abuse Wall around the Perimeter of the Building
- 400 amp 120/208 volt Three Phase Power
- 12 x 14 Grade Level Door
- Ready for Immediate Occupancy
  - Bob Lewis, CCIM SIORChris Lowe, CCIM, SIOR+1 336 584 9033+1 336 358 3235blewis@naipt.comclowe@naipt.com