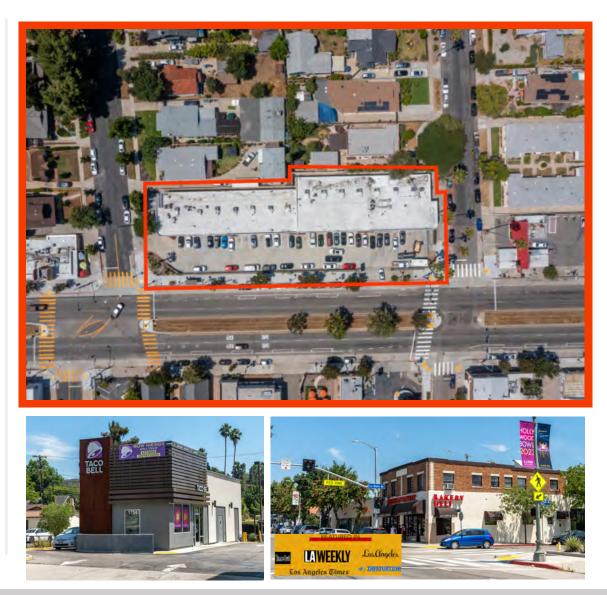

**EAGLE ROCK PLAZA** 1731 COLORADO BLVD, LOS ANGELES, CA

POPULATION

within a 3-mile radius

## **TRAFFIC COUNT**

32,000 average daily traffic