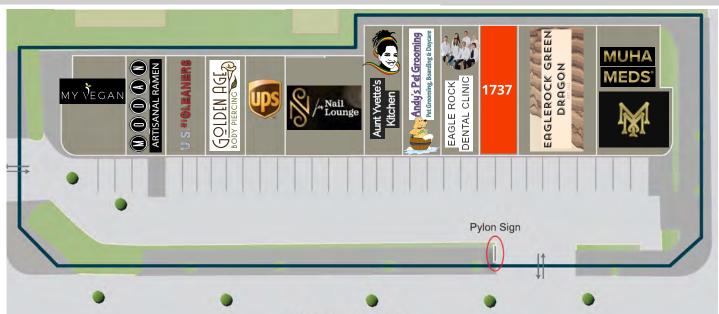

Colorado Boulevard

| UNIT | TENANTS                  | SF    |
|------|--------------------------|-------|
| 1731 | MUHA Meds                | 1,800 |
| 1733 | Green Dragon             | 2,280 |
| 1737 | VACANT                   | 1,140 |
| 1739 | Eagle Rock Dental Clinic | 1,140 |
| 1741 | Andy's Pet Grooming      | 1,140 |
| 1743 | Aunt Yvette's Kitchen    | 1,140 |
| 1747 | N for Nail Lounge        | 1,740 |
| 1751 | UPS                      | 870   |
| 1753 | Golden Age Jewelry       | 870   |
| 1755 | US #1 Cleaners           | 870   |
| 1757 | Modan Artisanal Ramen    | 870   |
| 1759 | My Vegan Restaurant      | 1,200 |
|      |                          |       |

**EAGLE ROCK PLAZA** 1731 COLORADO BLVD, LOS ANGELES, CA

POPULATION

within a 3-mile radius