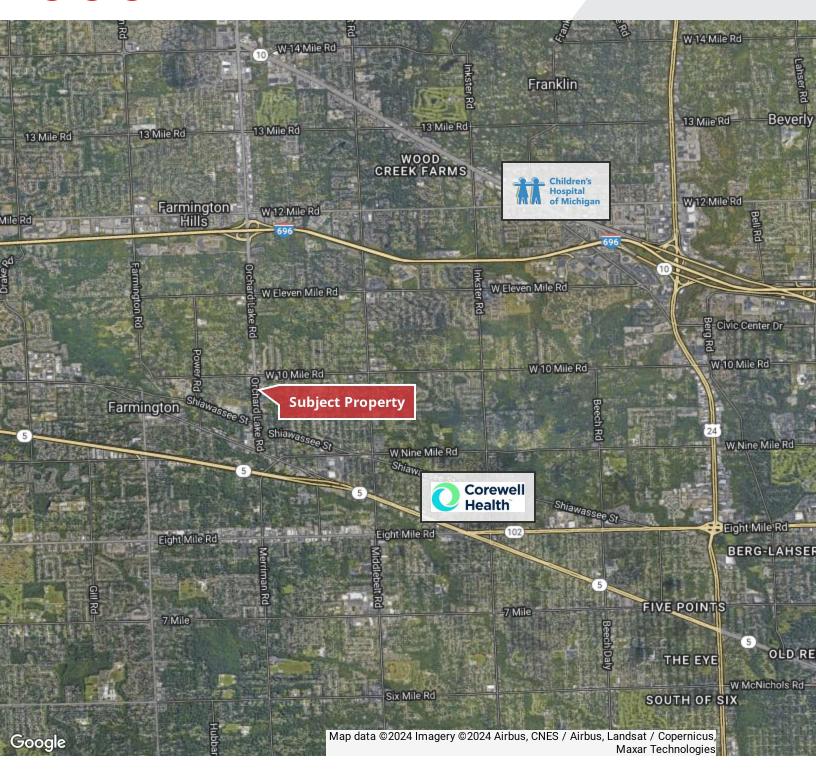

## The Copper Building

23800 Orchard Lake Road Farmington, Michigan 48336

### **Property Highlights**

- 599-3,000 SF Medical/Office Space For Lease
- Previous Pharmacy Space Available Located off the Lobby on the 1st Floor
- Join Legacy Family Care and Pain Clinic of Michigan
- Prime Location just Minutes from I-696 and Beaumont (Corewell) Health
- Great frontage on Orchard Lake Rd with Monument Signage
- Smooth Ingress / Egress with Abundant Parking (146 Spaces)
- Flexible Floorplans with Various Size Suites