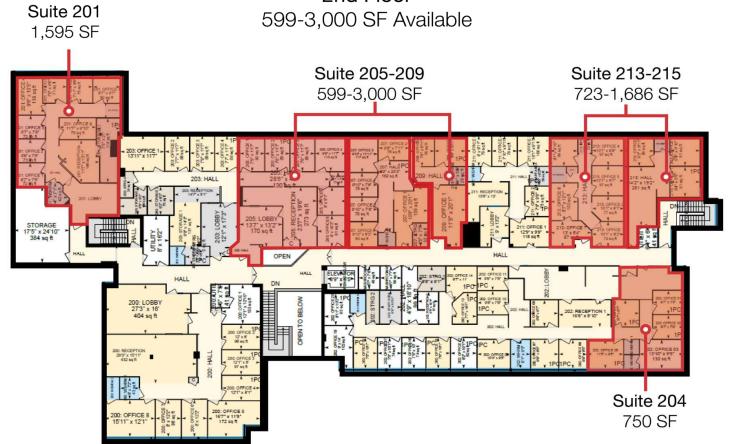

## **MEDICAL OFFICE**

2nd Floor

### **Property Highlights**

- 599-3,000 SF Medical/Office Space For Lease
- Previous Pharmacy Space Available Located off the Lobby on the 1st Floor
- Join Legacy Family Care and Pain Clinic of Michigan
- Prime Location just Minutes from I-696 and Beaumont (Corewell) Health
- Great frontage on Orchard Lake Rd with Monument Signage
- Smooth Ingress / Egress with Abundant Parking (146 Spaces)
- Flexible Floorplans with Various Size Suites