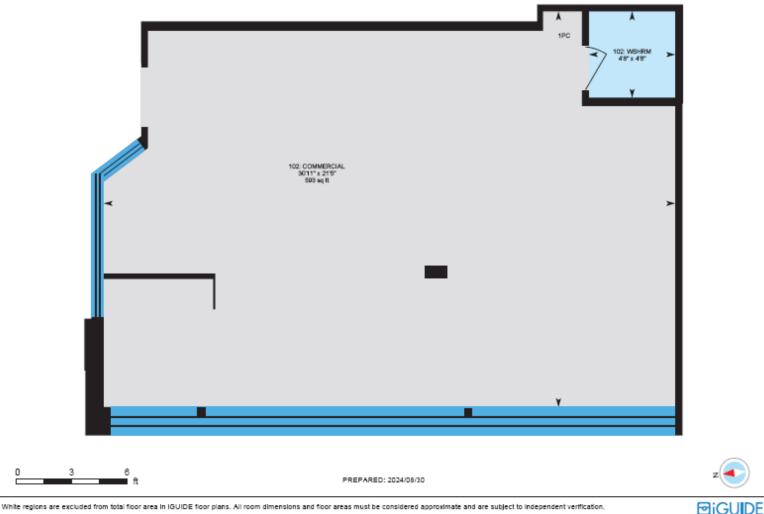

### 23800 Orchard Lake Rd., Farmington Hills, MI

Suite 102 Finished Area 726.89 sq ft

White regions are excluded from total floor area in IGUIDE floor plans. All room dimensions and floor areas must be considered approximate and are subject to independent verification.