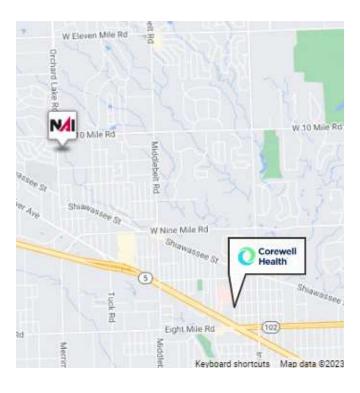

### **Property Highlights**

- 599-3,000 SF Medical/Office Space For Lease
- Previous Pharmacy Space Available Located off the Lobby on the 1st Floor
- Join Legacy Family Care and Pain Clinic of Michigan
- Prime Location just Minutes from I-696 and Beaumont (Corewell) Health
- Great frontage on Orchard Lake Rd with Monument Signage
- Smooth Ingress / Egress with Abundant Parking (146 Spaces)
- Flexible Floorplans with Various Size Suites