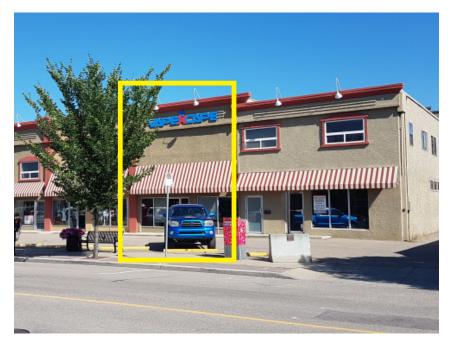

## THE PROPERTY

4801 51 AVENUE, BAY 9

### **Riverside Valley Place**

Located in the heart of Downtown Red Deer in Riverside Valley Place. This 1,510 SF unit is perfect for retail or office use and includes:

- Large front windows
- Bright open space
- Shared washrooms
- 3x Additional room
- Pylon signage with full exposure to 51 Ave available (Additional charges)
- Good parking on the property for customers only, on street parking is available, plus plenty of public parking facilities nearby.