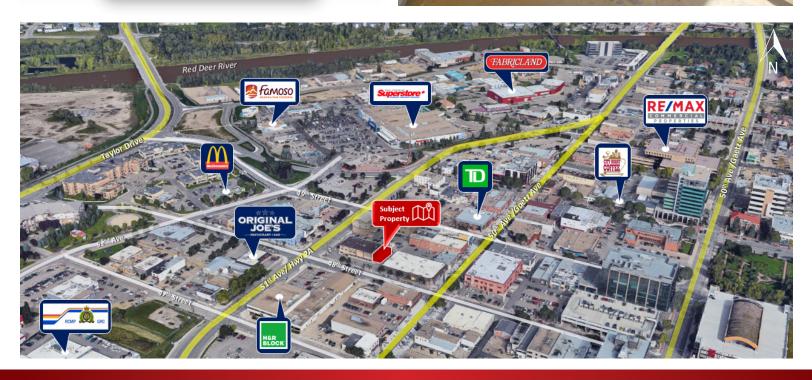

## THE PROPERTY

4801 51 AVENUE, BAY 9

### **Riverside Valley Place**

Located in the heart of Downtown Red Deer in Riverside Valley Place. This 1,510 SF unit is perfect for retail or office use and includes:

- Large front windows
- Bright open space
- Shared washrooms
- 3x Additional room
- Pylon signage with full exposure to 51 Ave available (Additional charges)
- Good parking on the property for customers only, on street parking is available, plus plenty of public parking facilities nearby.