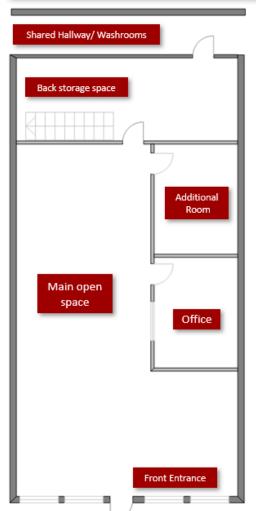

### **Riverside Valley Place**

Located in the heart of Downtown Red Deer in Riverside Valley Place. This 1,510 SF unit is perfect for retail or office use and includes:

- Large front windows
- Bright open space
- Shared washrooms
- 3x Additional room
- Pylon signage with full exposure to 51 Ave available (Additional charges)
- Good parking on the property for customers only, on street parking is available, plus plenty of public parking facilities nearby.