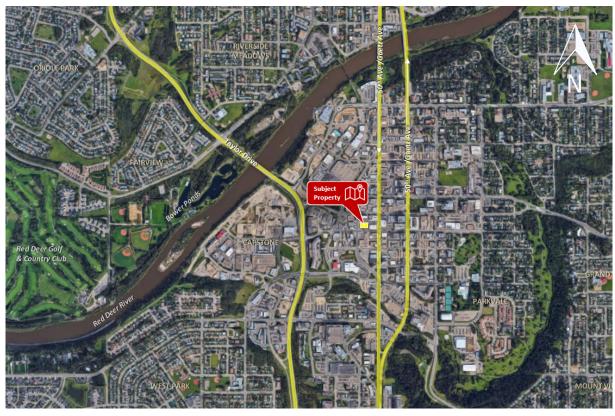

## THE PROPERTY

4801 51 AVENUE, BAY 9

### **Riverside Valley Place**

Located in the heart of Downtown Red Deer in Riverside Valley Place. This 1,510 SF unit is perfect for retail or office use and includes:

- Large front windows
- Bright open space
- Shared washrooms
- 3x Additional room
- Pylon signage with full exposure to 51 Ave available (Additional charges)
- Good parking on the property for customers only, on street parking is available, plus plenty of public parking facilities nearby.