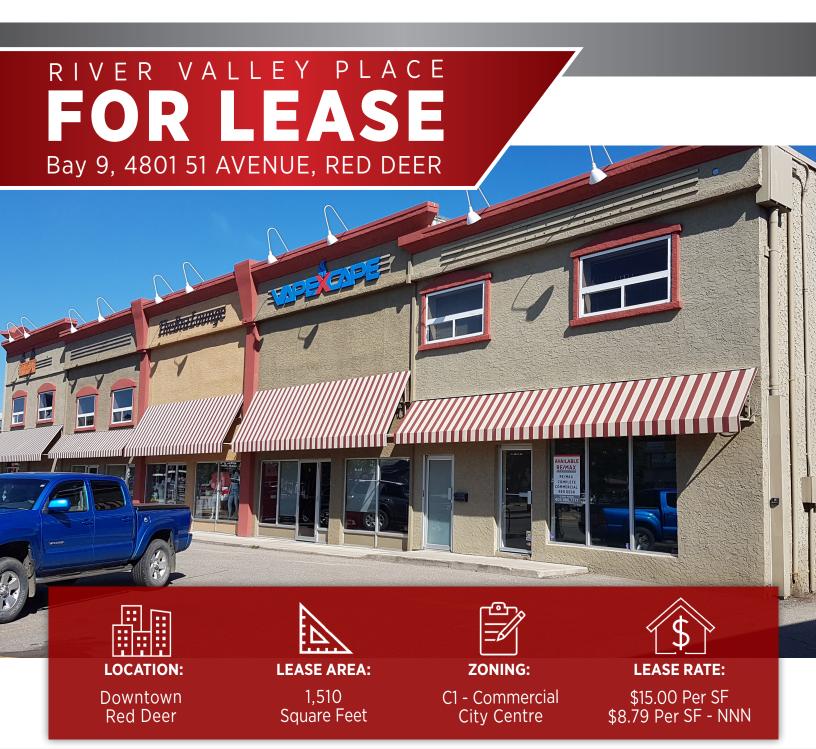

## THE PROPERTY

4801 51 AVENUE, BAY 9

### **Riverside Valley Place**

Located in the heart of Downtown Red Deer in Riverside Valley Place. This 1,510 SF unit is perfect for retail or office use and includes:

- Large front windows
- Bright open space
- Shared washrooms
- 3x Additional room
- Pylon signage with full exposure to 51 Ave available (Additional charges)
- Good parking on the property for customers only, on street parking is available, plus plenty of public parking facilities nearby.

## **PROPERTY DETAILS**

| Bay 9, 4801 51 Ave, Red Deer              |
|-------------------------------------------|
| Plan: H, Block: 9, Lots 1-4               |
| ± 1,510 Sq Ft                             |
| C1 - Commercial City Centre               |
| 1951                                      |
| Paved shared & street                     |
| \$15.00 Per SF/ <b>\$1,887.50</b> Monthl  |
| \$9.15 Per SF / <b>\$1,151.38</b> Monthly |
|                                           |