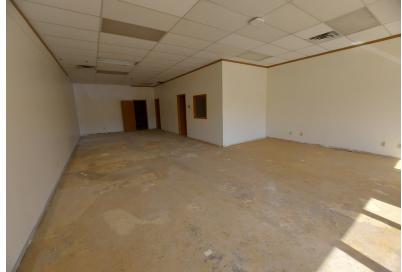

### **Riverside Valley Place**

Located in the heart of Downtown Red Deer in Riverside Valley Place. This 1,510 SF unit is perfect for retail or office use and includes:

- Large front windows
- Bright open space
- Shared washrooms
- 3x Additional room
- Pylon signage with full exposure to 51 Ave available (Additional charges)
- Good parking on the property for customers only, on street parking is available, plus plenty of public parking facilities nearby.

# PROPERTY PHOTOS / DETAILS