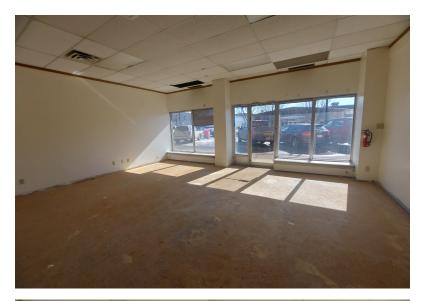

### **Riverside Valley Place**

Located in the heart of Downtown Red Deer in Riverside Valley Place. This 1,510 SF unit is perfect for retail or office use and includes:

- Large front windows
- Bright open space
- Shared washrooms
- 3x Additional room
- Pylon signage with full exposure to 51 Ave available (Additional charges)
- Good parking on the property for customers only, on street parking is available, plus plenty of public parking facilities nearby.

# PROPERTY PHOTOS / DETAILS