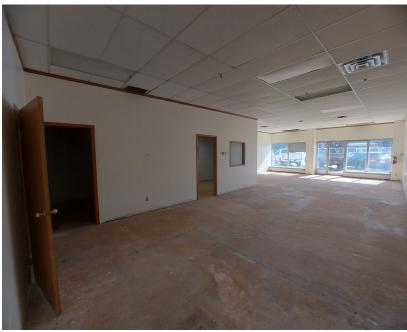

### **Riverside Valley Place**

Located in the heart of Downtown Red Deer in Riverside Valley Place. This 1,510 SF unit is perfect for retail or office use and includes:

- Large front windows
- Bright open space
- Shared washrooms
- 3x Additional room
- Pylon signage with full exposure to 51 Ave available (Additional charges)
- Good parking on the property for customers only, on street parking is available, plus plenty of public parking facilities nearby.

# PROPERTY PHOTOS / DETAILS