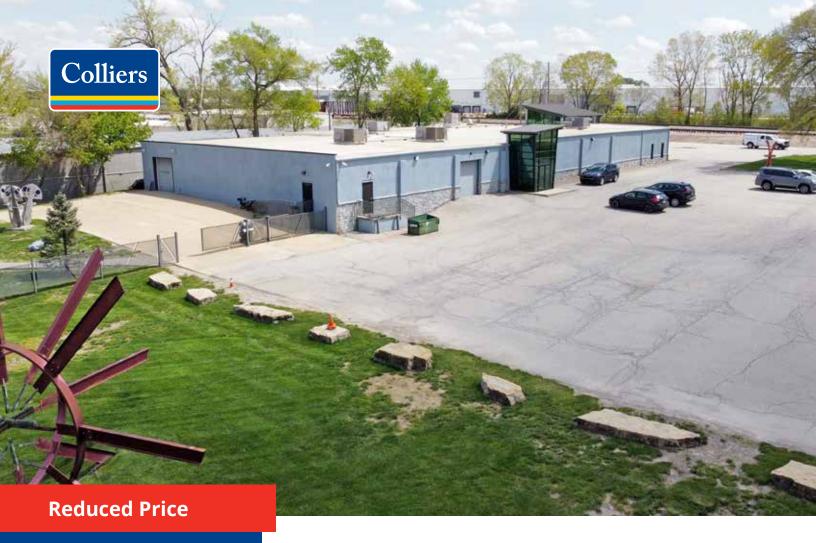

# **Industrial/Flex Building For Sale** 14144 Santa Fe Trail Drive

Lenexa, Kansas

# **Property Features**

• Building Size: 13,754± SF

• Warehouse: 2,500± SF

• Land Area: 2.31 acres

1± acre of undeveloped ground

• Year Built: 1985

• Zoning: BP2

· Loading:

• 2 drive-in doors (10'x10')

• Clear Height: 11'

• HVAC: Fully air-conditioned

• Sprinkler System: Wet

• Electrical:

• 800 amp main