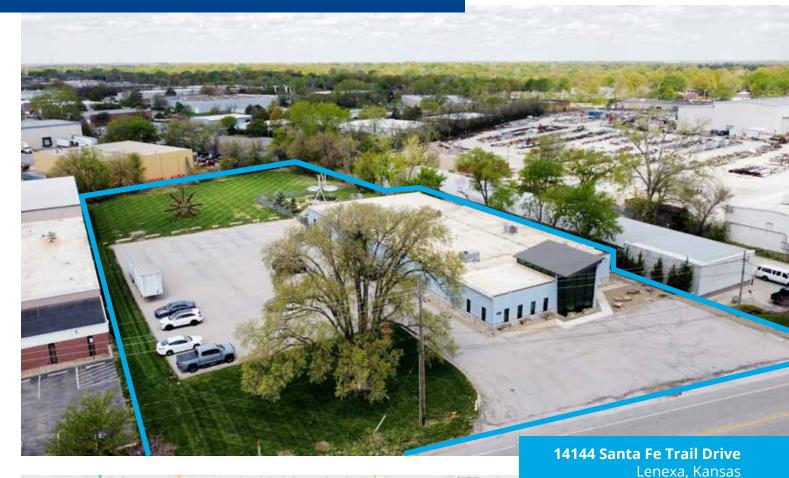

# 14144 Santa Fe Trail Drive

# **Industrial/Flex Building For Sale** 14144 Santa Fe Trail Drive

Lenexa, Kansas