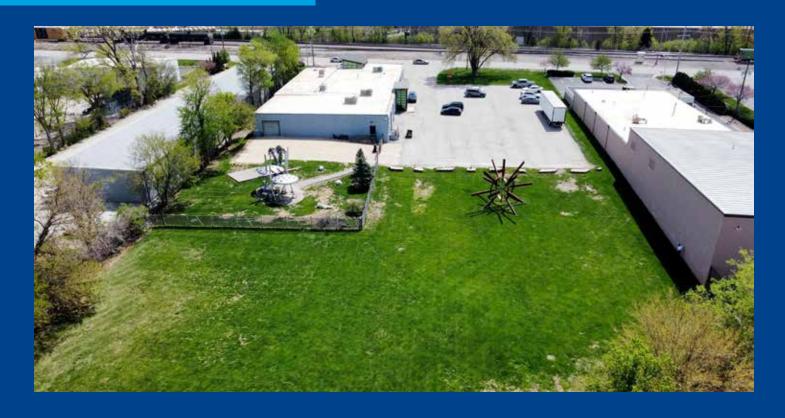

## **Additional Ground**

# **Property Features**

• Building Size: 13,754± SF

• Warehouse: 2,500± SF

• Land Area: 2.31 acres

1± acre of undeveloped ground

• Year Built: 1985

• Zoning: BP2

· Loading: