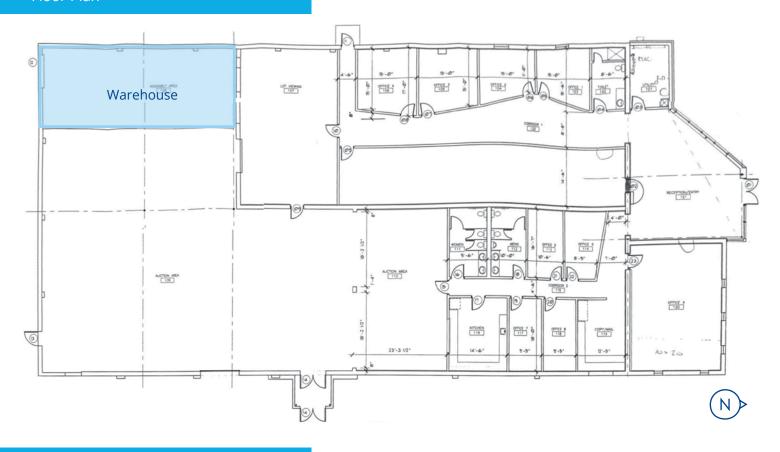

# Floor Plan

# **Property Features**

• Building Size: 13,754± SF

• Warehouse: 2,500± SF

• Land Area: 2.31 acres

1± acre of undeveloped ground

• Year Built: 1985

• Zoning: BP2

· Loading: