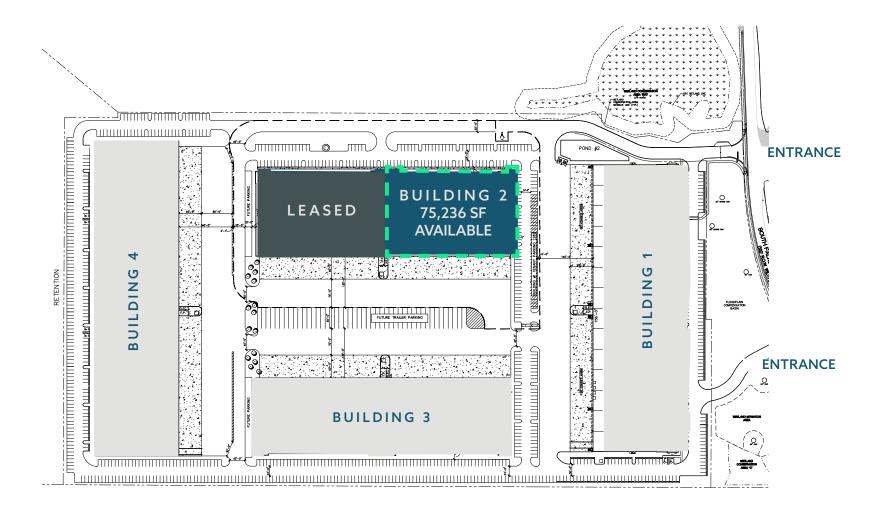

### Site Plan

INDUSTRIAL SPACE FOR LEASE

## Building Features

- + 75,236 SF Available 4/1/2025
- + 2,323 SF of Spec Office
- + Rear-Load
- + 20 Dock Doors
- + 3 Docks have pit levelers with dock lights, controls, and electronic restraints with inside controls

- + 2 (12' X 20') Ramps
- + 30' Minimum Ceiling Height
- + ESFR Fire Suppression
- + 220' Building Depth
- + 135' Deep Truck Court with Trailer Parking
- + 85+ Vehicle Spots
- + 60' Concrete Apron

INDUSTRIAL SPACE FOR LEASE