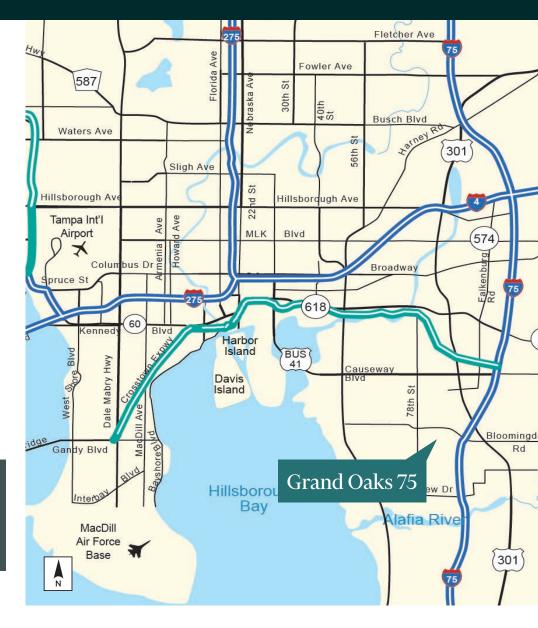

### Market Aerial

WAY BLVD

## **Property Description**

Grand Oaks 75 Business Center is an EastGroup Properties development in the East Tampa submarket. The Class A park is conveniently located on Falkenburg Road, just west of Interstate 75.