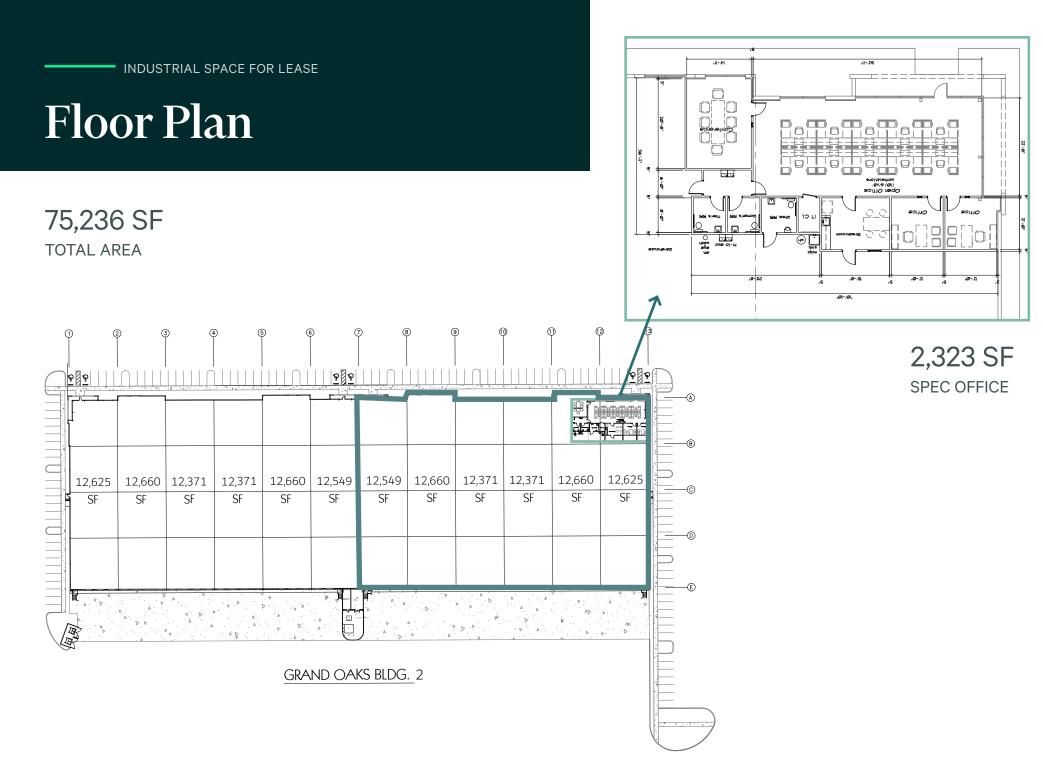

## Building Features

- + 75,236 SF Available 4/1/2025
- + 2,323 SF of Spec Office
- + Rear-Load
- + 20 Dock Doors
- + 3 Docks have pit levelers with dock lights, controls, and electronic restraints with inside controls

- + 2 (12' X 20') Ramps
- + 30' Minimum Ceiling Height
- + ESFR Fire Suppression
- + 220' Building Depth
- + 135' Deep Truck Court with Trailer Parking
- + 85+ Vehicle Spots
- + 60' Concrete Apron

INDUSTRIAL SPACE FOR LEASE