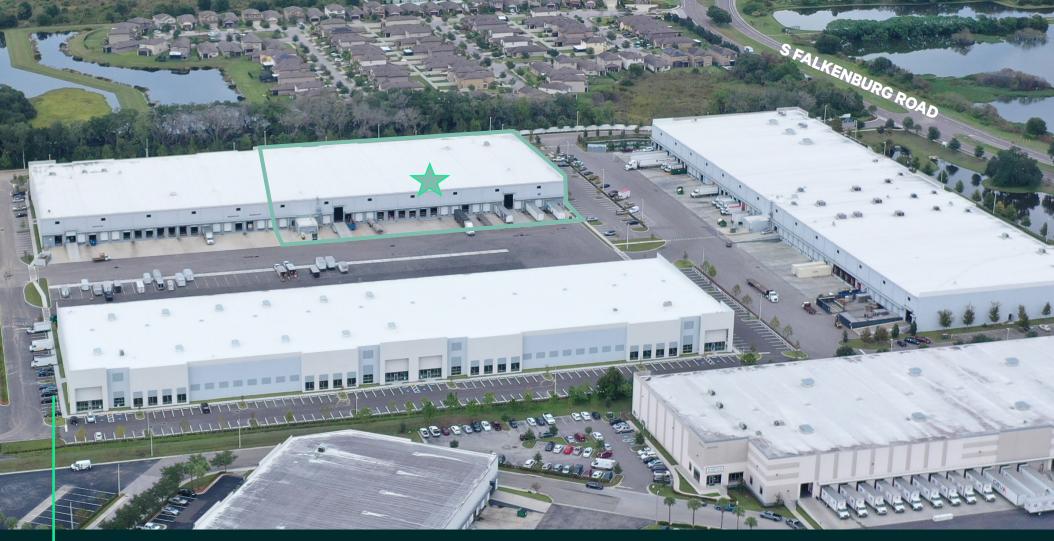

## **Property Description**

Grand Oaks 75 Business Center is an EastGroup Properties development in the East Tampa submarket. The Class A park is conveniently located on Falkenburg Road, just west of Interstate 75.