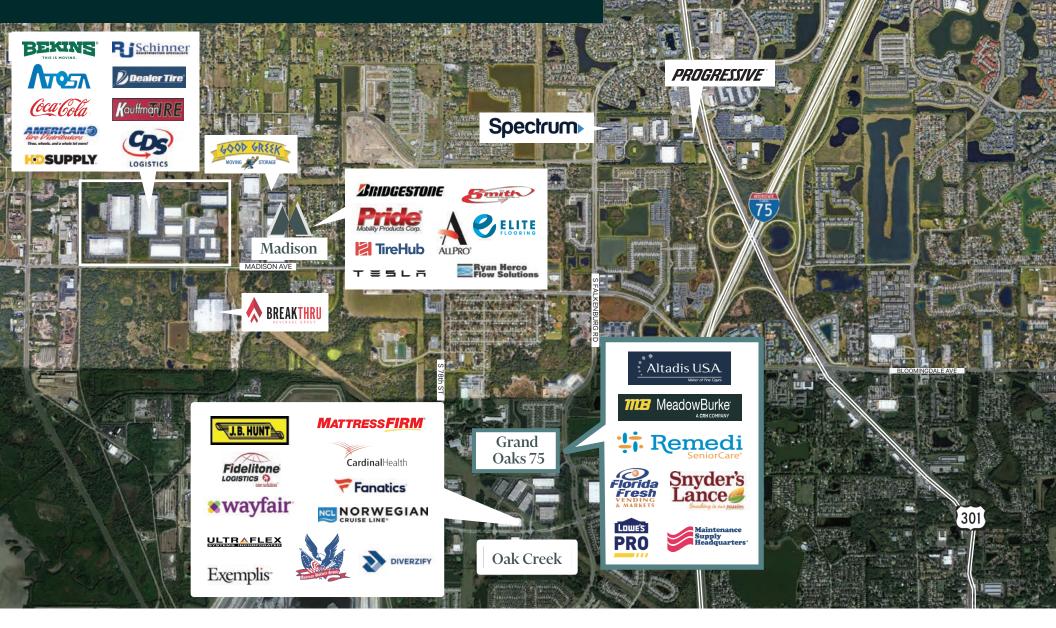

and Oaks 75

6455 S FALKENBURG ROAD | RIVERVIEW, FLORIDA 33578



## **Property Description**

Grand Oaks 75 Business Center is an EastGroup Properties development in the East Tampa submarket. The Class A park is conveniently located on Falkenburg Road, just west of Interstate 75.





## Building Features

- + 75,236 SF Available 4/1/2025
- + 2,323 SF of Spec Office
- + Rear-Load
- + 20 Dock Doors
- + 3 Docks have pit levelers with dock lights, controls, and electronic restraints with inside controls

- + 2 (12' X 20') Ramps
- + 30' Minimum Ceiling Height
- + ESFR Fire Suppression
- + 220' Building Depth
- + 135' Deep Truck Court with Trailer Parking
- + 85+ Vehicle Spots
- + 60' Concrete Apron

INDUSTRIAL SPACE FOR LEASE

### Site Plan





INDUSTRIAL SPACE FOR LEASE

### Market Aerial



WAY BLVD

# Contact us

#### **Kris Courier**

**Rian Smith, SIOR** 

Senior Vice President +1 813 273 8442 kris.courier@cbre.com Senior Vice President +1 813 380 7388 rian.smith@cbre.com

CBRE, Inc., Licensed Real Estate Broker

© 2024 CBRE, Inc. All rights reserved. This information has been obtained from sources believed reliable, but has not been verified for accuracy or completeness. You should conduct a careful, independent investigation of the property and verify all information. Any reliance on this information is solely at your own risk. CBRE and the CBRE logo are service marks of CBRE, Inc. All other marks displayed on this document are the property of their respective owners, and the use of such logos does not imply any affiliation with or endorsement of CBRE. Photos herein ar