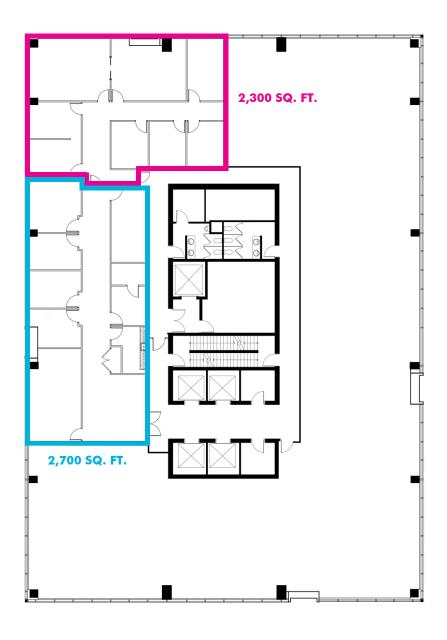

#### + AVAILABLE PREMISES:

14<sup>th</sup> Floor 2,300 to 5,000 square feet

## + COMMENTS:

- Office intensive layout
- Quality improvements