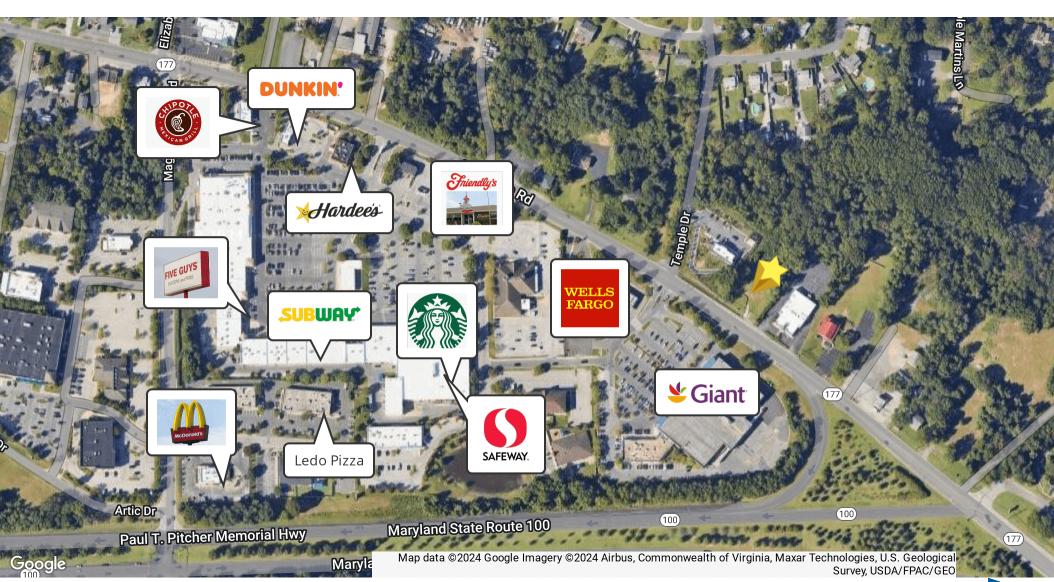

#### **OFFERING SUMMARY**

Sale Price: Negotiable

PROPERTY HIGHLIGHTS

**PROPERTY OVERVIEW** 

Lot Size: 1.75 Acres

- Public Water and Sewer available
- Next to Starbucks and Across the Street from Giant Anchored Shopping Center

Prime Pad site on Mountain Rd Near MD-100 next to Starbucks and across from Regional Giant Anchored Shopping Center. Total

1.75(+/-) acres, commercial SF available 36,155(+/-) zoned C2. Additional 28,894(+/-) SF RLD slated to be up zoned to C2.