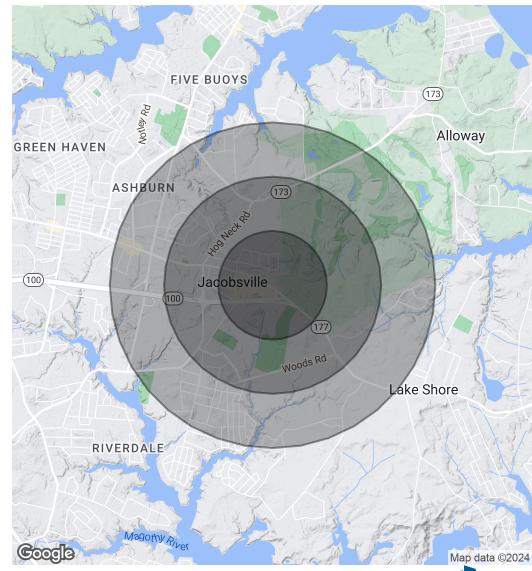

### PAD SITE

4320 Mountain Road Pasadena, MD 21122

Location

**Presented By:** 

**Scott Douglas** 

### PAD SITE

4320 Mountain Road Pasadena, MD 21122