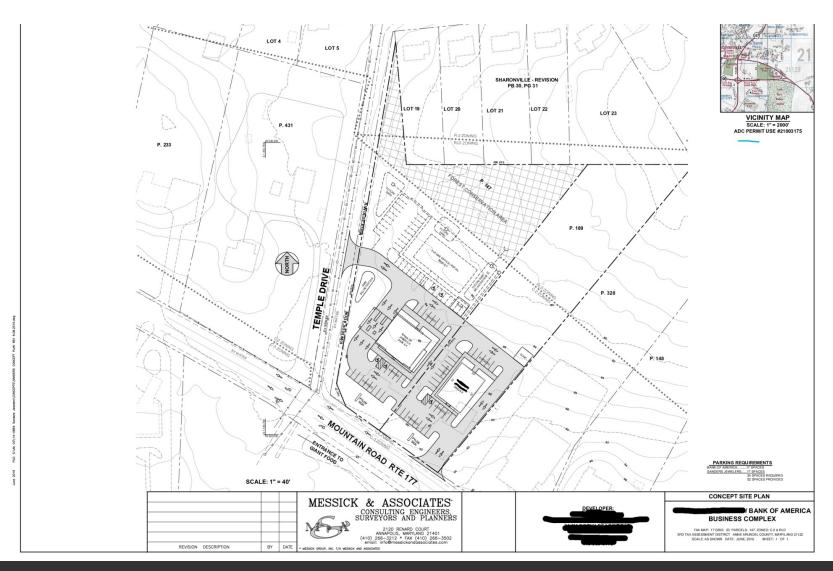

Prime Pad site on Mountain Rd Near MD-100 next to Starbucks and across from Regional Giant Anchored Shopping Center. Total

1.75(+/-) acres, commercial SF available 36,155(+/-) zoned C2. Additional 28,894(+/-) SF RLD slated to be up zoned to C2.

- Potential for 3500 sf +/- building
- Retail/Office/Mixed Use/Restaurant/Car Wash- Conditional Use
- Existing Utilities Include Electricity, Cable, and Telephone
- Minutes to BWI Airport and In-Between Gibson Island, Severna Park, and Glen Burnie
- Total 1.75 Acres, Commercial SF Available 36,155+/-
- Additional 28,894+/- sf RLD slated to be up zoned to C2