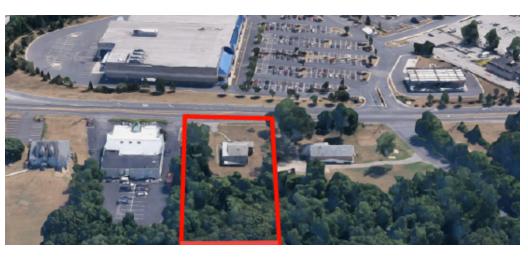

Prime Pad site on Mountain Rd Near MD-100 next to Starbucks and across from Regional Giant Anchored Shopping Center. Total

1.75(+/-) acres, commercial SF available 36,155(+/-) zoned C2. Additional 28,894(+/-) SF RLD slated to be up zoned to C2.

- Potential for 3500 sf +/- building
- Retail/Office/Mixed Use/Restaurant/Car Wash- Conditional Use
- Existing Utilities Include Electricity, Cable, and Telephone
- Minutes to BWI Airport and In-Between Gibson Island, Severna Park, and Glen Burnie
- Total 1.75 Acres, Commercial SF Available 36,155+/-
- Additional 28,894+/- sf RLD slated to be up zoned to C2

### PAD SITE

4320 Mountain Road Pasadena, MD 21122