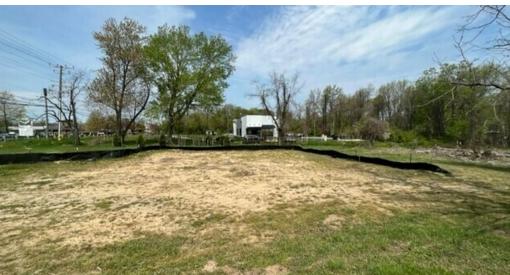

Prime Pad site on Mountain Rd Near MD-100 next to Starbucks and across from Regional Giant Anchored Shopping Center. Total

1.75(+/-) acres, commercial SF available 36,155(+/-) zoned C2. Additional 28,894(+/-) SF RLD slated to be up zoned to C2.

- Potential for 3500 sf +/- building
- Retail/Office/Mixed Use/Restaurant/Car Wash- Conditional Use
- Existing Utilities Include Electricity, Cable, and Telephone
- Minutes to BWI Airport and In-Between Gibson Island, Severna Park, and Glen Burnie
- Total 1.75 Acres, Commercial SF Available 36,155+/-
- Additional 28,894+/- sf RLD slated to be up zoned to C2