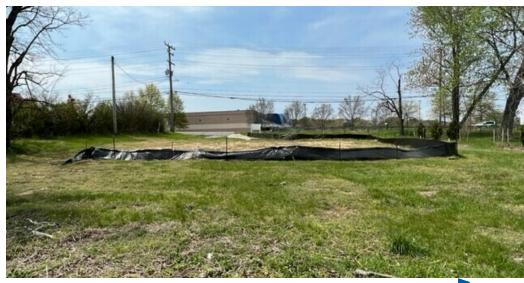

Prime Pad site on Mountain Rd Near MD-100 next to Starbucks and across from Regional Giant Anchored Shopping Center. Total

1.75(+/-) acres, commercial SF available 36,155(+/-) zoned C2. Additional 28,894(+/-) SF RLD slated to be up zoned to C2.

- Potential for 3500 sf +/- building
- Retail/Office/Mixed Use/Restaurant/Car Wash- Conditional Use
- Existing Utilities Include Electricity, Cable, and Telephone
- Minutes to BWI Airport and In-Between Gibson Island, Severna Park, and Glen Burnie
- Total 1.75 Acres, Commercial SF Available 36,155+/-
- Additional 28,894+/- sf RLD slated to be up zoned to C2