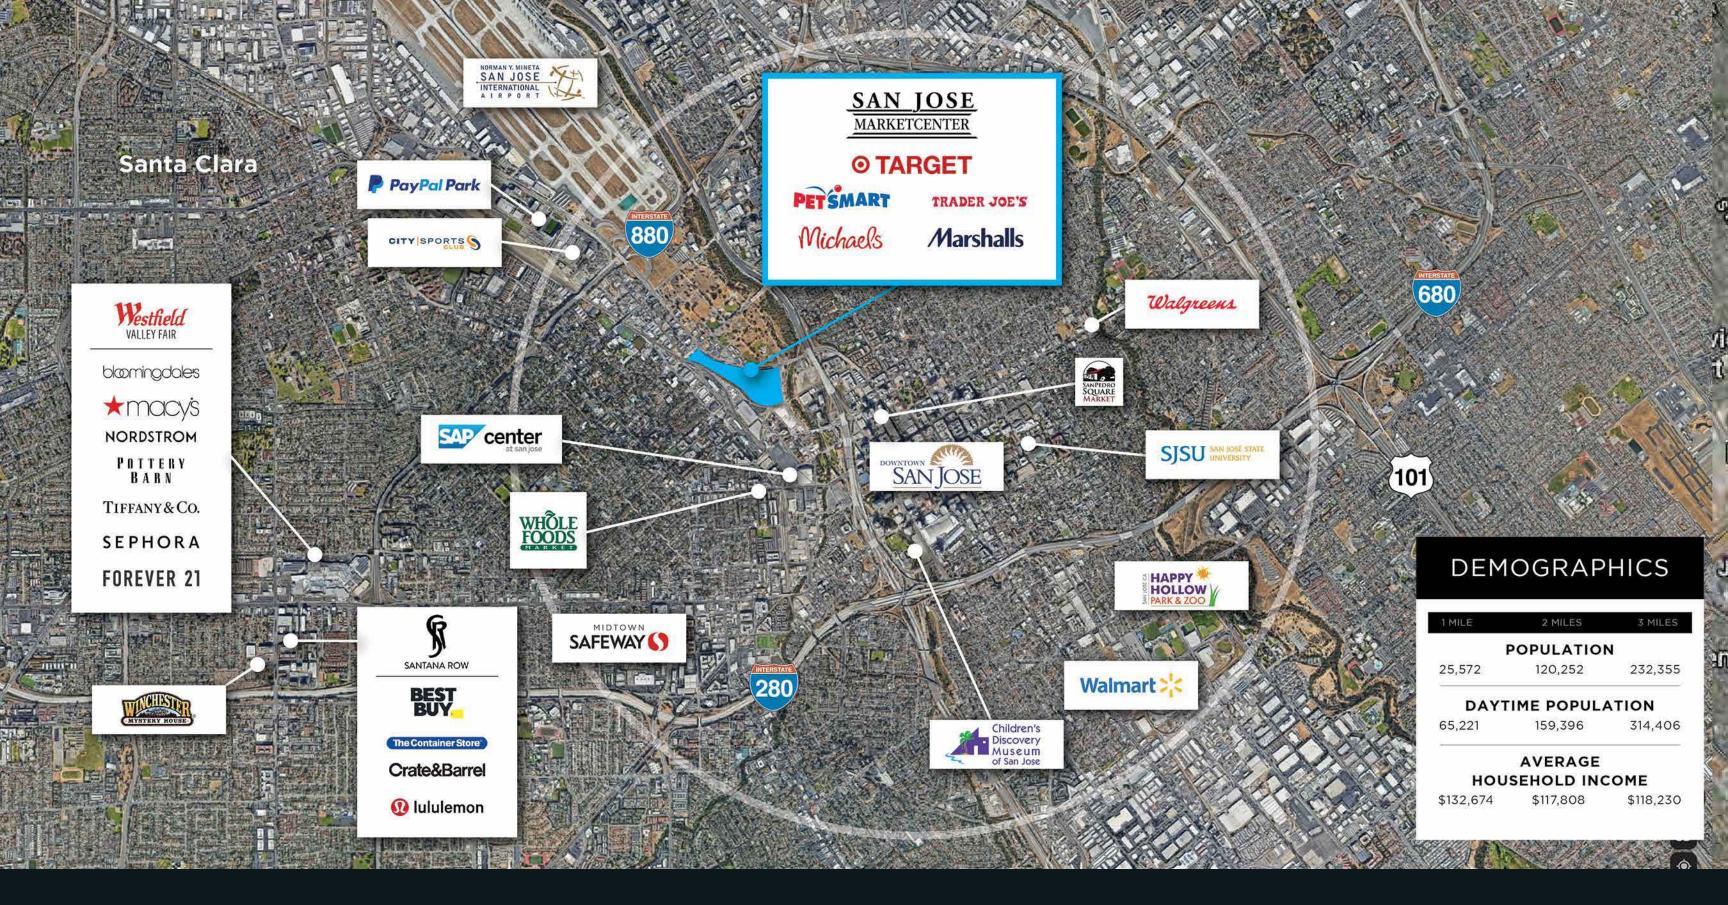

# PROJECT Mightights

- Center is anchored by Target, Marshalls, Michaels and PetSmart
- Other tenants include Trader Joe's, BJ's Brewhouse, Starbucks, Panera Bread, Chili's, Chase and more