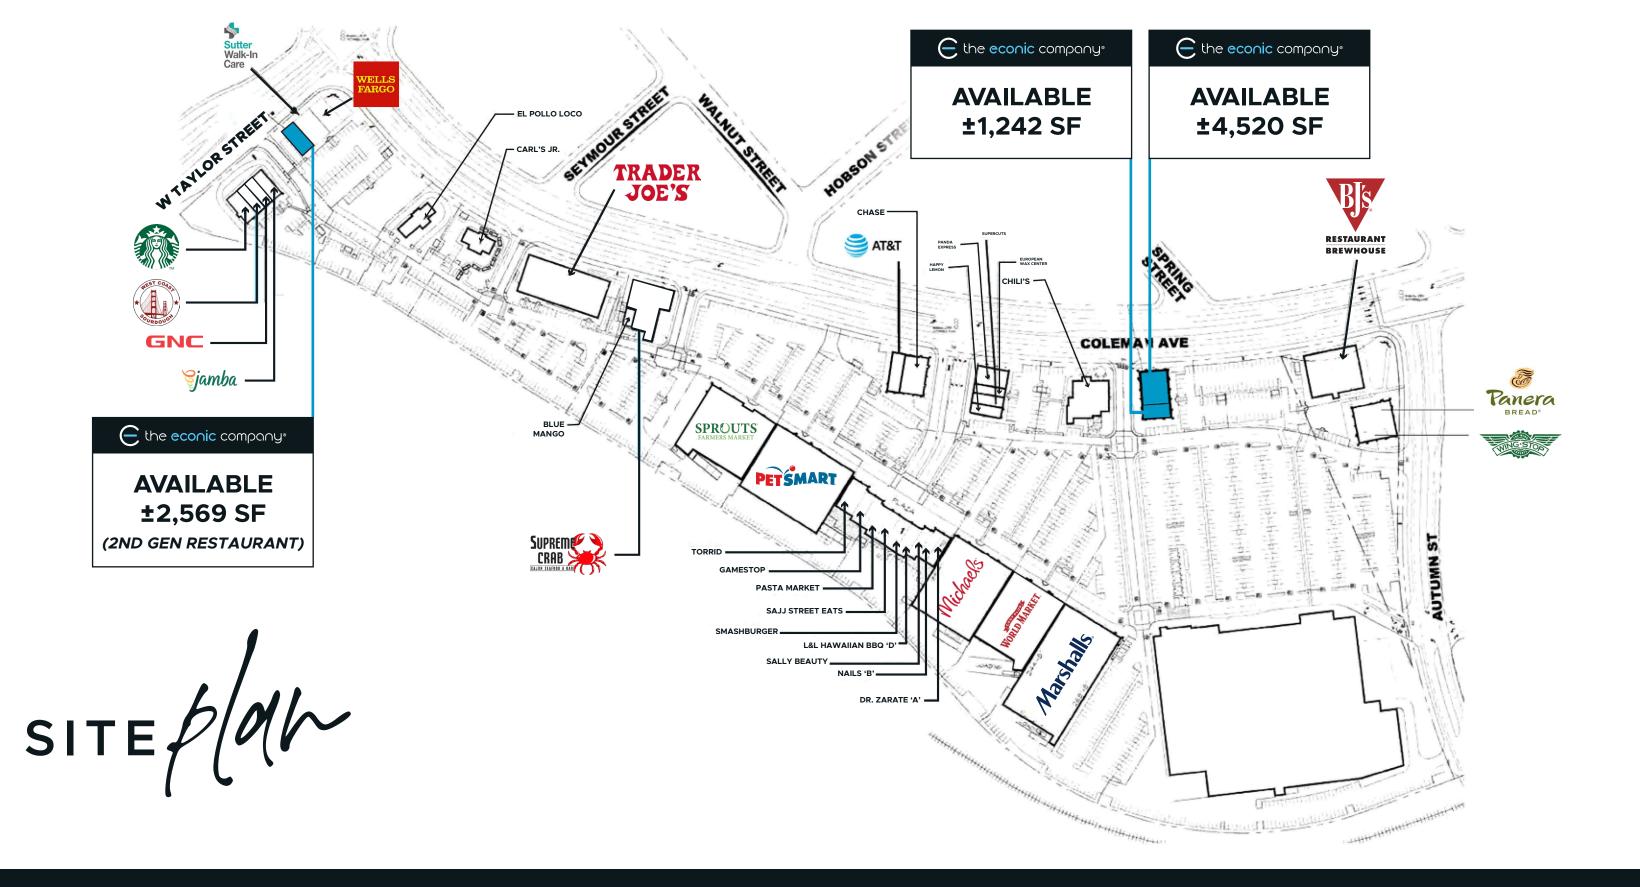

## **Space Available**

- ± 4,520 SF Endcap
- ± 1,242 SF Endcap
- ± 2,569 SF 2nd Generation Restaurant

# PROJECT Mightights

- Center is anchored by Target, Marshalls, Michaels and PetSmart
- Other tenants include Trader Joe's, BJ's Brewhouse, Starbucks, Panera Bread, Chili's, Chase and more